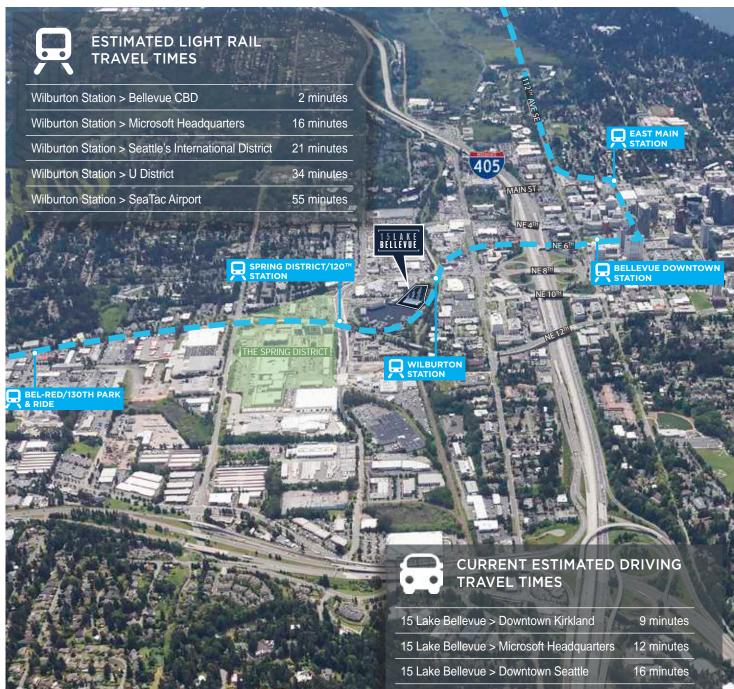

# ONLY BUILDING IN BELLEVUE TO SIT ON LIGHT RAIL AND WATERFRONT

# SHORT LIGHT RAIL RIDE TO DOWNTOWN BELLEVUE & ENDLESS AMENITIES