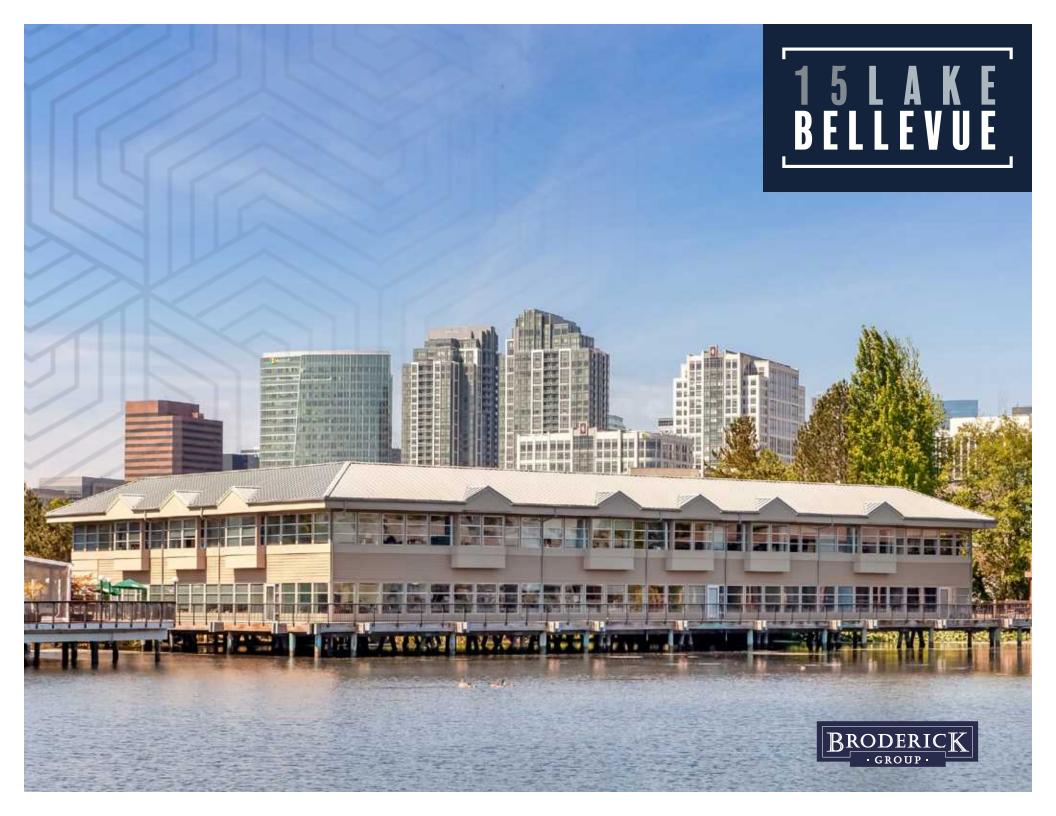

Unique waterfront location

Close-in bellevue location with excellent visibility

Walking distance to restaurants, amenities, & The Spring District

Steps away from Wilburton light rail station

Minutes to downtown Bellevue

Waterfront, wraparound deck spans entire building

Experienced local landlord with strong pride of ownership

Free parking: 3.5 - 3.75 stalls/1,000 RSF

Fiber provided by Qwest

# ONLY BUILDING IN BELLEVUE TO SIT ON LIGHT RAIL AND WATERFRONT