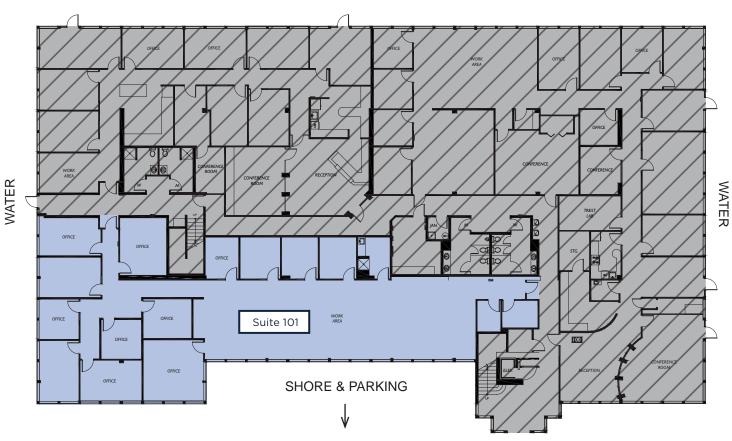

# FLOOR 1

WATER

# SHITF 101

- 5,360 RSF
- Direct lobby access
- Available 2/1/2025