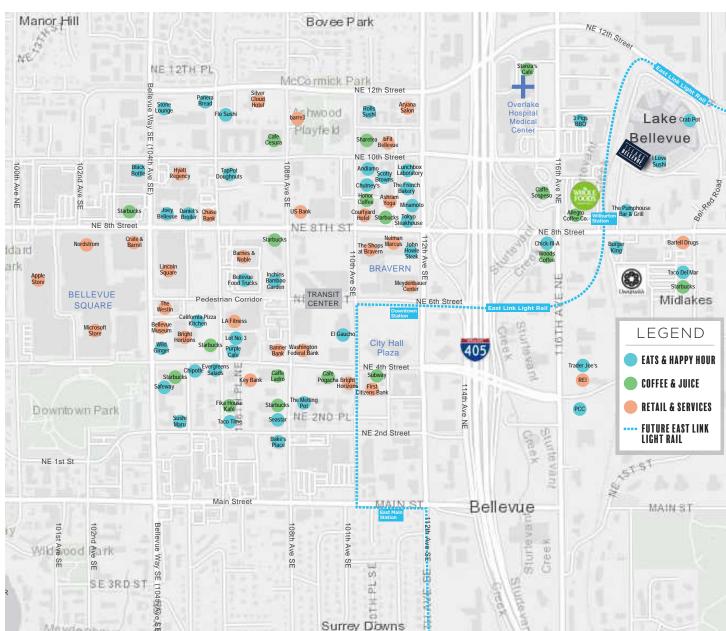

Unique waterfront location

Close-in bellevue location with excellent visibility

Walking distance to restaurants, amenities, & The Spring District

Steps away from Wilburton light rail station

Minutes to downtown Bellevue

# ONLY BUILDING IN BELLEVUE TO SIT ON LIGHT RAIL AND WATERFRONT

# SHORT LIGHT RAIL RIDE TO DOWNTOWN BELLEVUE & ENDLESS AMENITIES