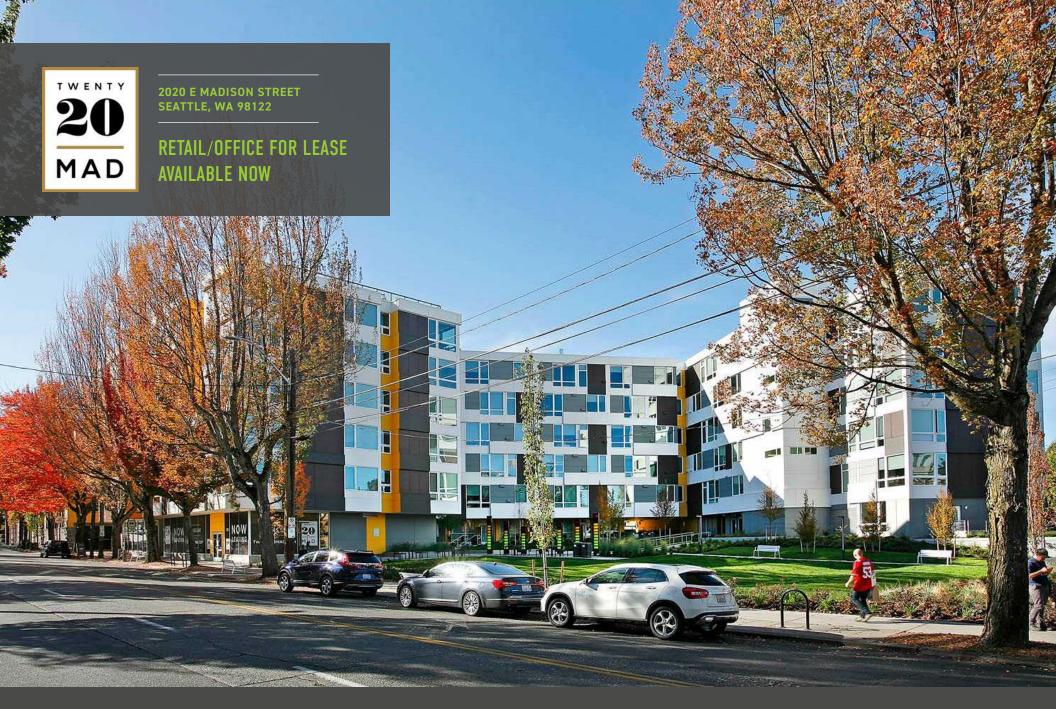

### WWW.20TWENTYMAD.COM

Located on the east edge of the Capitol Hill neighborhood of Seattle, Twenty20 Mad is a modern-designed, mixed use project completed in 2018 and comprised of 151 apartments above 2,507 sq ft of retail project that fronts East Madison Street, a major corridor with direct access to the downtown core including the city's best restaurants, neighborhood retail, shops, bars. Co-tenant is 30 Minute Hit.

<sup>\* 2023</sup> DEMOGRAPHICS BASED ON A 1-MILE RADIUS

93 WALK SCORE 93
BIKE
SCORE

AVAILABLE OFFICE/RETAIL

| SIZE (RSF) | LEASE RATE | NNN RATE<br>EST. 2024 | DESCRIPTION                                                                                                                                                                                                                                                  |
|------------|------------|-----------------------|--------------------------------------------------------------------------------------------------------------------------------------------------------------------------------------------------------------------------------------------------------------|
| 1,021 SF   | \$28/SF    | \$8                   | <ul> <li>Currently built out as interior design office</li> <li>Modern design features, concrete floors, large storefront windows, bright finishes, HVAC</li> <li>\$2,383 monthly rate</li> <li>Ideal for office, retail, salon, physical therapy</li> </ul> |