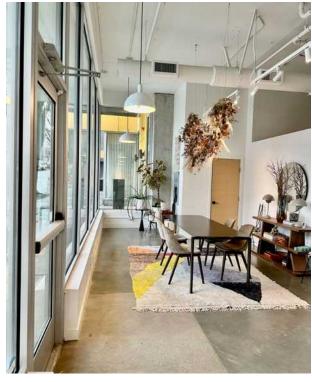

<sup>\* 2023</sup> DEMOGRAPHICS BASED ON A 1-MILE RADIUS

93 WALK SCORE 93
BIKE
SCORE

AVAILABLE OFFICE/RETAIL

| SIZE (RSF) | LEASE RATE | NNN RATE<br>EST. 2024 | DESCRIPTION                                                                                                                                                                                                                                                  |
|------------|------------|-----------------------|--------------------------------------------------------------------------------------------------------------------------------------------------------------------------------------------------------------------------------------------------------------|
| 1,021 SF   | \$28/SF    | \$8                   | <ul> <li>Currently built out as interior design office</li> <li>Modern design features, concrete floors, large storefront windows, bright finishes, HVAC</li> <li>\$2,383 monthly rate</li> <li>Ideal for office, retail, salon, physical therapy</li> </ul> |