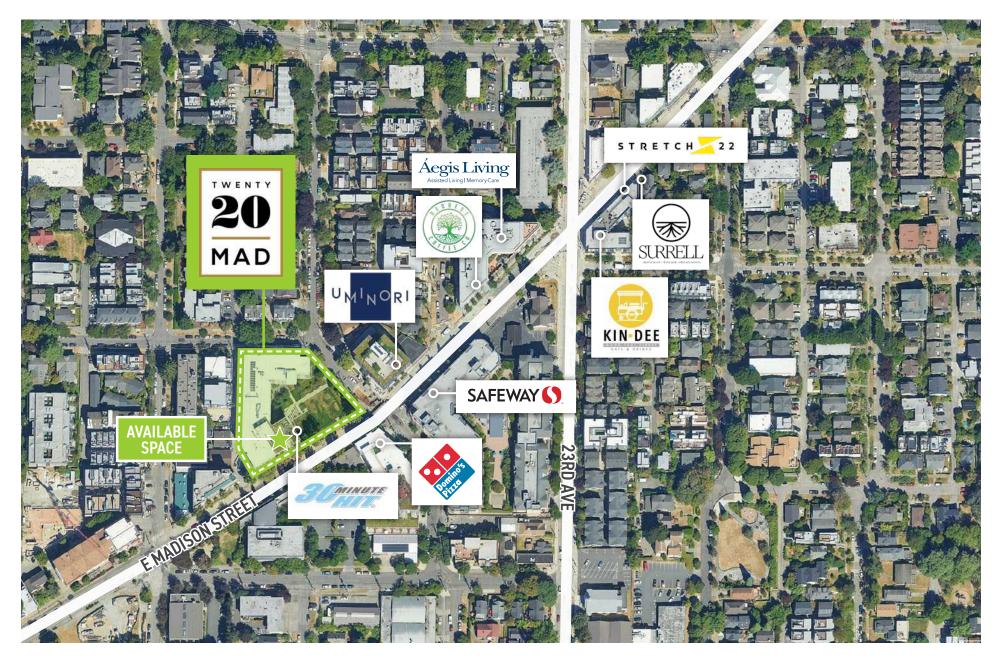

### WWW.20TWENTYMAD.COM

Located on the east edge of the Capitol Hill neighborhood of Seattle, Twenty20 Mad is a modern-designed, mixed use project completed in 2018 and comprised of 151 apartments above 2,507 sq ft of retail project that fronts East Madison Street, a major corridor with direct access to the downtown core including the city's best restaurants, neighborhood retail, shops, bars. Co-tenant is 30 Minute Hit.