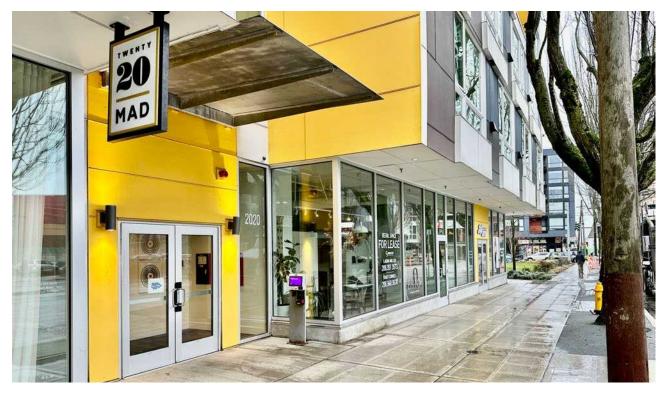

### WWW.20TWENTYMAD.COM

Located on the east edge of the Capitol Hill neighborhood of Seattle, Twenty20 Mad is a modern-designed, mixed use project completed in 2018 and comprised of 151 apartments above 2,507 sq ft of retail project that fronts East Madison Street, a major corridor with direct access to the downtown core including the city's best restaurants, neighborhood retail, shops, bars. Co-tenant is 30 Minute Hit.

<sup>\* 2023</sup> DEMOGRAPHICS BASED ON A 1-MILE RADIUS

93 WALK SCORE 93
BIKE
SCORE

AVAILABLE OFFICE/RETAIL

| SIZE (RSF) | LEASE RATE | NNN RATE<br>EST. 2024 | DESCRIPTION                                                                                                                                                                                                                                                  |
|------------|------------|-----------------------|--------------------------------------------------------------------------------------------------------------------------------------------------------------------------------------------------------------------------------------------------------------|
| 1,021 SF   | \$28/SF    | \$8                   | <ul> <li>Currently built out as interior design office</li> <li>Modern design features, concrete floors, large storefront windows, bright finishes, HVAC</li> <li>\$2,383 monthly rate</li> <li>Ideal for office, retail, salon, physical therapy</li> </ul> |