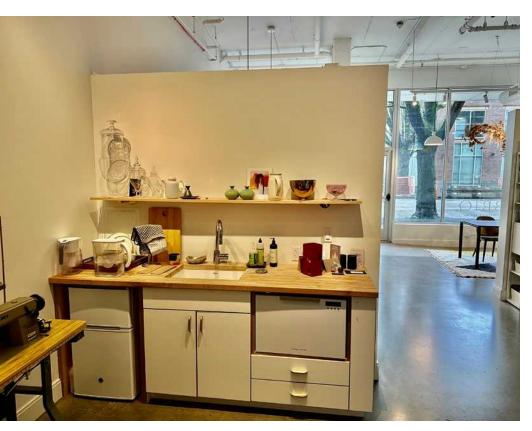

<sup>\* 2023</sup> DEMOGRAPHICS BASED ON A 1-MILE RADIUS

93 WALK SCORE 93
BIKE
SCORE

AVAILABLE OFFICE/RETAIL

| SIZE (RSF) | LEASE RATE | NNN RATE<br>EST. 2024 | DESCRIPTION                                                                                                                                                                                                                                                  |
|------------|------------|-----------------------|--------------------------------------------------------------------------------------------------------------------------------------------------------------------------------------------------------------------------------------------------------------|
| 1,021 SF   | \$28/SF    | \$8                   | <ul> <li>Currently built out as interior design office</li> <li>Modern design features, concrete floors, large storefront windows, bright finishes, HVAC</li> <li>\$2,383 monthly rate</li> <li>Ideal for office, retail, salon, physical therapy</li> </ul> |