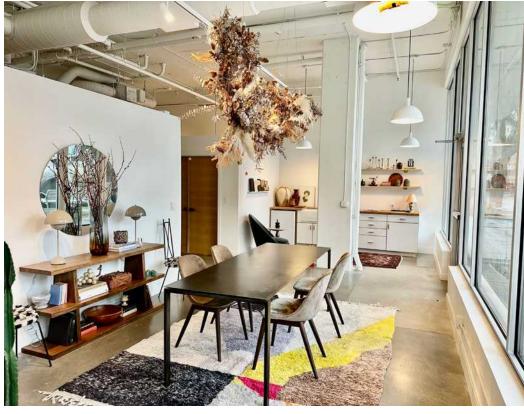

<sup>\* 2023</sup> DEMOGRAPHICS BASED ON A 1-MILE RADIUS

93 WALK SCORE 93
BIKE
SCORE

AVAILABLE OFFICE/RETAIL

| SIZE (RSF) | LEASE RATE | NNN RATE<br>EST. 2024 | DESCRIPTION                                                                                                                                                                                                                                                  |
|------------|------------|-----------------------|--------------------------------------------------------------------------------------------------------------------------------------------------------------------------------------------------------------------------------------------------------------|
| 1,021 SF   | \$28/SF    | \$8                   | <ul> <li>Currently built out as interior design office</li> <li>Modern design features, concrete floors, large storefront windows, bright finishes, HVAC</li> <li>\$2,383 monthly rate</li> <li>Ideal for office, retail, salon, physical therapy</li> </ul> |