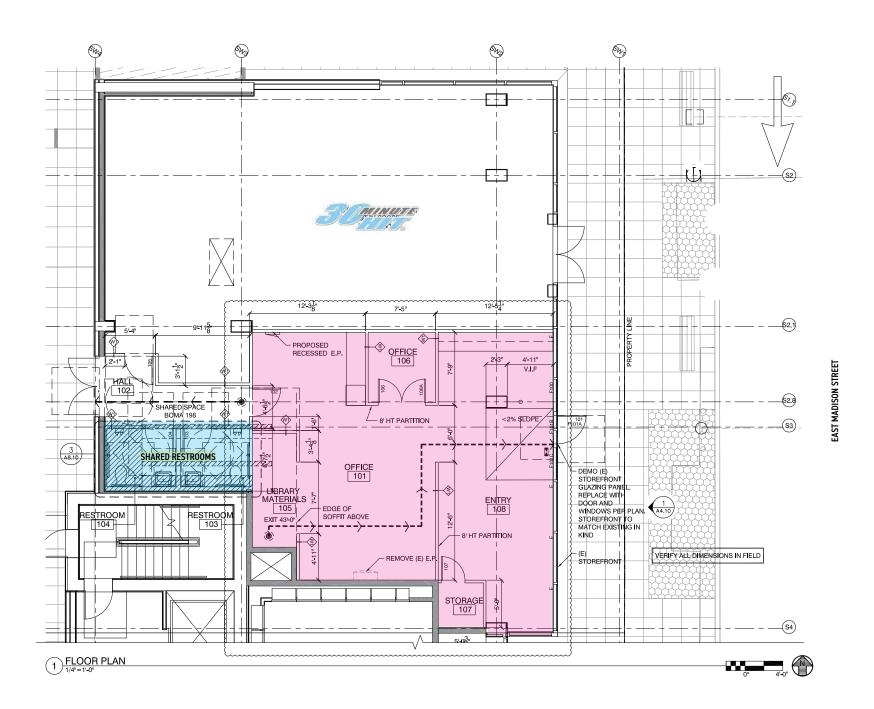

<sup>\* 2023</sup> DEMOGRAPHICS BASED ON A 1-MILE RADIUS

93 WALK SCORE 93
BIKE
SCORE

AVAILABLE OFFICE/RETAIL

| SIZE (RSF) | LEASE RATE | NNN RATE<br>EST. 2024 | DESCRIPTION                                                                                                                                                                                                                                                  |
|------------|------------|-----------------------|--------------------------------------------------------------------------------------------------------------------------------------------------------------------------------------------------------------------------------------------------------------|
| 1,021 SF   | \$28/SF    | \$8                   | <ul> <li>Currently built out as interior design office</li> <li>Modern design features, concrete floors, large storefront windows, bright finishes, HVAC</li> <li>\$2,383 monthly rate</li> <li>Ideal for office, retail, salon, physical therapy</li> </ul> |