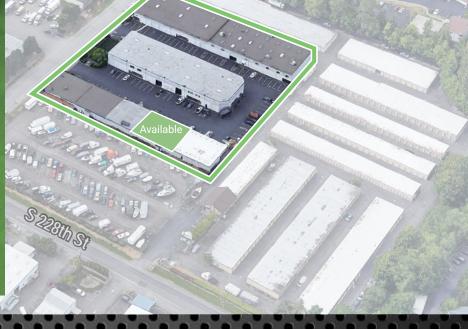

# KENT MANUFACTURING CAMPUS 22630 88TH AVE S | KENT, WASHINGTON

### **BUILDING 22630 - AVAILABLE NOW**

- Suite 109: 3,114 (401 SF Office)
- Ample 3-phase power
- Fully fenced and secured site
- Grade level loading •
- Great access to SR-167
- Stand alone building
- Ideal for manufacturing tenants of all sizes
- \$0.85 Blended, NNN