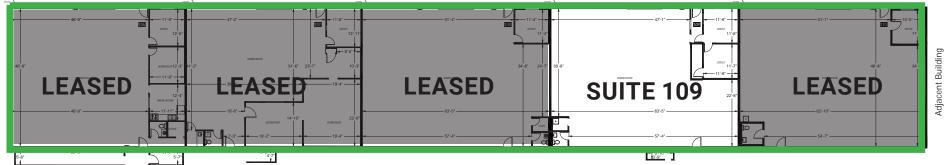

## **KENT MANUFACTURING CAMPUS**

22630 88TH AVE S | KENT, WASHINGTON

#### **BUILDING 22630 - AVAILABLE NOW**

Suite 109: 3,114 SF (401 SF office) | 1 GL Door

Rates : \$0.85 Blended, NNN