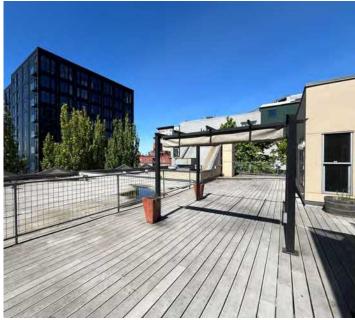

# PROPERTY IMAGES

## PROPERTY HIGHLIGHTS

- 2,826 SF penthouse office space
- Large West-facing deck
- 2 garage parking stalls
- Secure entrance
- 8 private office

- Open workspace area with skylights
- Large conference room
- Kitchenette
- Water views
- Contact broker for pricing details