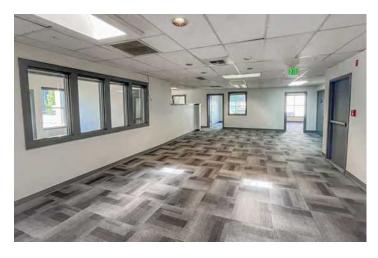

# PROPERTY IMAGES

## PROPERTY HIGHLIGHTS

- 2,826 SF penthouse office space
- Large West-facing deck
- 2 garage parking stalls
- Secure entrance
- 8 private office

- Open workspace area with skylights
- Large conference room
- Kitchenette
- Water views
- Contact broker for pricing details