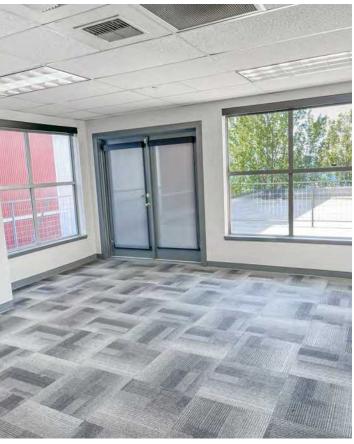

# PROPERTY IMAGES

## PROPERTY HIGHLIGHTS

- 2,826 SF penthouse office space
- Large West-facing deck
- 2 garage parking stalls
- Secure entrance
- 8 private office

- Open workspace area with skylights
- Large conference room
- Kitchenette
- Water views
- Contact broker for pricing details