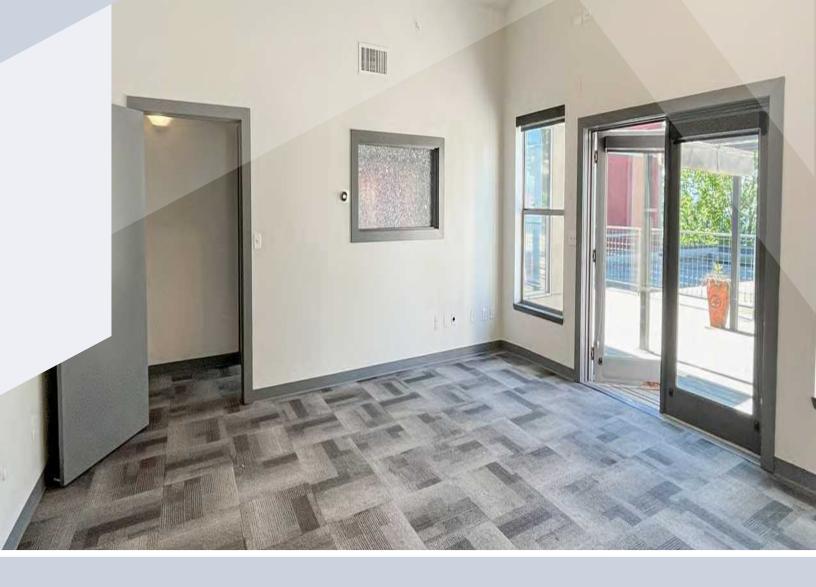

## **ELLIS COURT**

2510 WESTERN AVENUE SEATTLE, WA 98121

±2,826 SF Penthouse Office Space





## PROPERTY HIGHLIGHTS

- 2,826 SF penthouse office space
- Large West-facing deck
- 2 garage parking stalls
- Secure entrance
- 8 private office

- Open workspace area with skylights
- Large conference room
- Kitchenette
- Water views
- Contact broker for pricing details

## FLOOR PLAN

#### PENTHOUSE OFFICE - ±2,826 SF



# PROPERTY IMAGES













#### CONTACT

#### **LEAH MASSON**

Senior Director +1 206 215 9803 leah.masson@cushwake.com



601 Union Street | Seattle, WA 98101 | cushmanwakefield.com

©2024 Cushman & Wakefield. All rights reserved. The information contained in this communication is strictly confidential. This information has been obtained from sources believed to be reliable but has not been verified. No warranty or representation, express or implied, is made as t