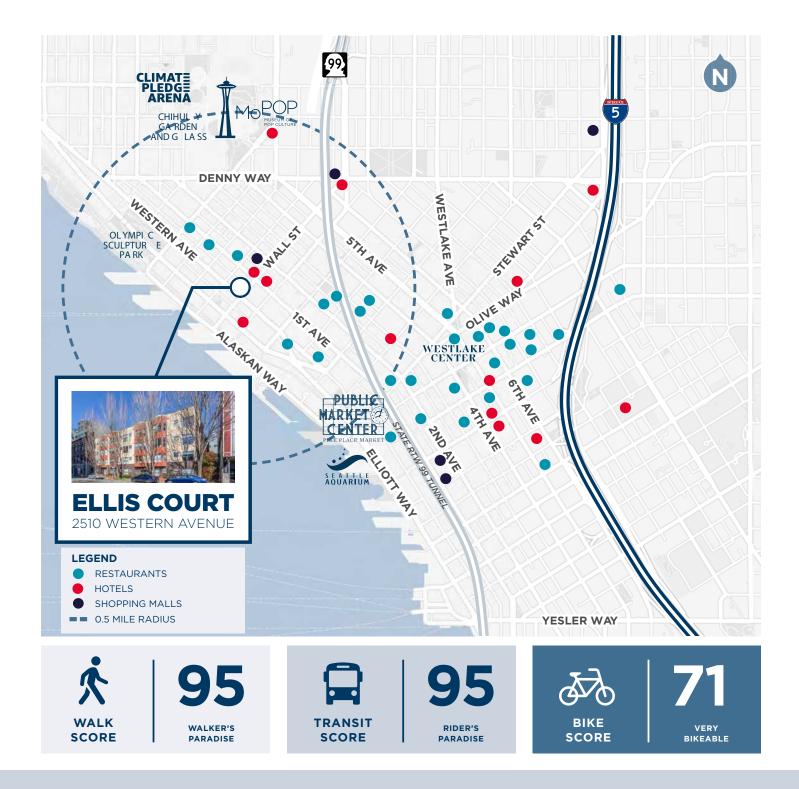

## **ELLIS COURT**

2510 WESTERN AVENUE SEATTLE, WA 98121

±2,826 SF Penthouse Office Space