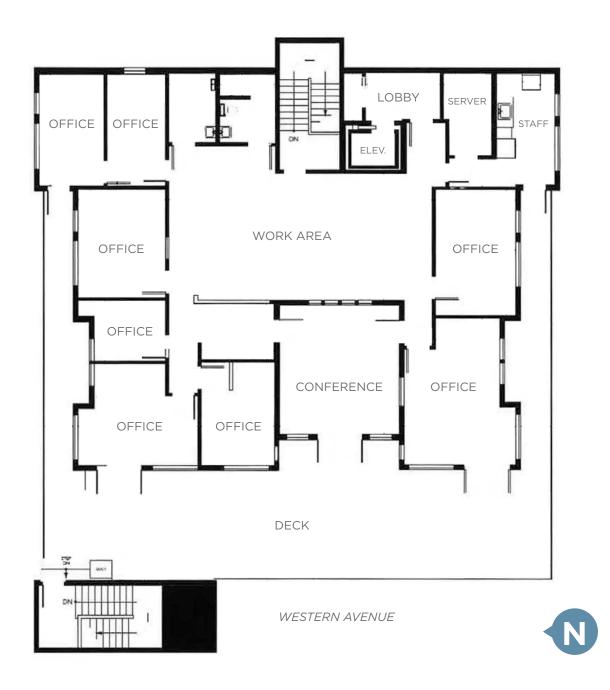

## **ELLIS COURT**

2510 WESTERN AVENUE SEATTLE, WA 98121

±2,826 SF Penthouse Office Space





## PROPERTY HIGHLIGHTS

- 2,826 SF penthouse office space
- Large West-facing deck
- 2 garage parking stalls
- Secure entrance
- 8 private office

- Open workspace area with skylights
- Large conference room
- Kitchenette
- Water views
- Contact broker for pricing details

## FLOOR PLAN

#### PENTHOUSE OFFICE - ±2,826 SF



# PROPERTY IMAGES













#### CONTACT

#### **LEAH MASSON**

Senior Director +1 206 215 9803 leah.masson@cushwake.com



601 Union Street | Seattle, WA 98101 | cushmanwakefield.com

©2024 Cushman & Wakefield. All rights reserved. The information contained in this communication is strictly confidential. This information has been obtained from sources believed to be reliable but has not been verified. No warranty or representation, express or implied, is made as to the condition of the property (or properties) referenced herein or as to the accuracy or completeness of the information contained herein, and same is submitted subject to errors, omissions, change of price, rental or other conditions, withdrawal without notice, and to any special listing conditions imposed by the property