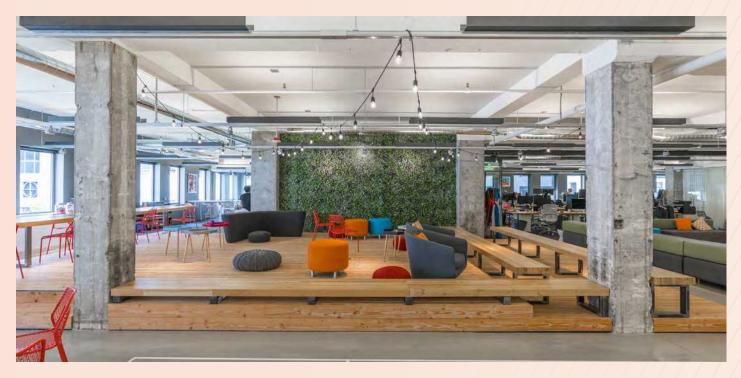

## PROPERTY HIGHLIGHTS

1505 Fifth Avenue is a six-story boutique mixed-use building in Seattle's CBD

### **Creative Office Space for Lease**

5<sup>th</sup> Floor | 13,677 SF Full Floor Opportunity Plug & Play with furniture in place High ceilings and great natural light





Shower/locker facilities



**Secured**Bike storage



**Updated**Elevator cabs



**Efficient** floor plates



Within blocks of transit



Convenient access to major arterials



**Steps from** a variety of dining and retail options



Modern lobby redesign

Click here to view virtual tour!



## PHOTO GALLERY







# 

### LOCATION OVERVIEW



1505 FIFTH AVENUE

#### RETAIL

- 1. Westlake Center
- 2. Anthropologie
- 3. Arc'teryx
- 4. Dr. Martens
- 5. Urban Outfitters
- 6. AllSaints
- 7. The North Face Pike Street
- 8. UNIQLO Pine Street
- 9. Nordstrom
- 10. Tiffany & Co.
- 11. Herman Miller
- 12. KÜHL

#### DINING

±0.4 miles to Hwy 99

- 1. Yard House
- 2. Din Tai Fung
- 3. The Cheesecake Factory
- 4. Dough Zone™
- 5. Ruth's Chris Steak House
- 6. Purple Cafe and Wine Bar
- 7. Jimmy John's
- 8. Elephant & Castle
- 9. The Capital Grille
- 10. The Fonte Bar
- 11. The George
- 12. Shaker + Spear

#### HOTELS

±0.5 miles to 1-5

- 1. Hilton Motif
- 2. Sheraton Grand
- 3. Grand Hyatt Seattle
- 4. Hyatt At Olive 8
- 5. The Westin
- 6. Washington Athletic Club
- 7. Fairmont Olympic
- 8. Four Seasons