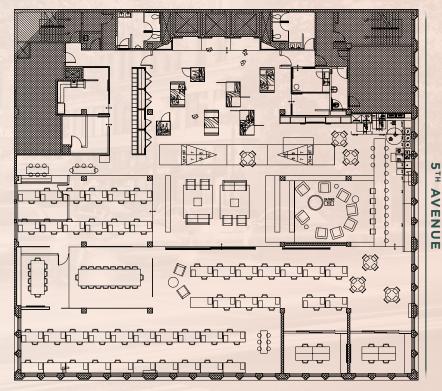

### **Creative Office Space for Lease**

5<sup>th</sup> Floor | 13,677 SF Full Floor Opportunity Plug & Play with furniture in place High ceilings and great natural light

Shower/locker facilities

**Secured**Bike storage