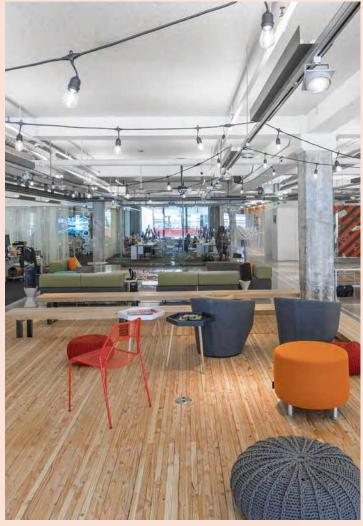

## PROPERTY HIGHLIGHTS

1505 Fifth Avenue is a six-story boutique mixed-use building in Seattle's CBD

### **Creative Office Space for Lease**

5<sup>th</sup> Floor | 13,677 SF Full Floor Opportunity Plug & Play with furniture in place High ceilings and great natural light





Shower/locker facilities



**Secured**Bike storage



**Updated**Elevator cabs



**Efficient** floor plates



Within blocks of transit



Convenient access to major arterials



**Steps from** a variety of dining and retail options



Modern lobby redesign

Click here to view virtual tour!



## PHOTO GALLERY







# 

### LOCATION OVERVIEW



1505 FIFTH AVENUE

#### RETAIL

- 1. Westlake Center
- 2. Anthropologie
- 3. Arc'teryx
- 4. Dr. Martens
- 5. Urban Outfitters
- 6. AllSaints
- 7. The North Face Pike Street
- 8. UNIQLO Pine Street
- 9. Nordstrom
- 10. Tiffany & Co.
- 11. Herman Miller
- 12. KÜHL

#### DINING

±0.4 miles to Hwy 99

- 1. Yard House
- 2. Din Tai Fung
- 3. The Cheesecake Factory
- 4. Dough Zone™
- 5. Ruth's Chris Steak House
- 6. Purple Cafe and Wine Bar
- 7. Jimmy John's
- 8. Elephant & Castle
- 9. The Capital Grille
- 10. The Fonte Bar
- 11. The George
- 12. Shaker + Spear

#### HOTELS

±0.5 miles to 1-5

- 1. Hilton Motif
- 2. Sheraton Grand
- 3. Grand Hyatt Seattle
- 4. Hyatt At Olive 8
- 5. The Westin
- 6. Washington Athletic Club
- 7. Fairmont Olympic
- 8. Four Seasons
-