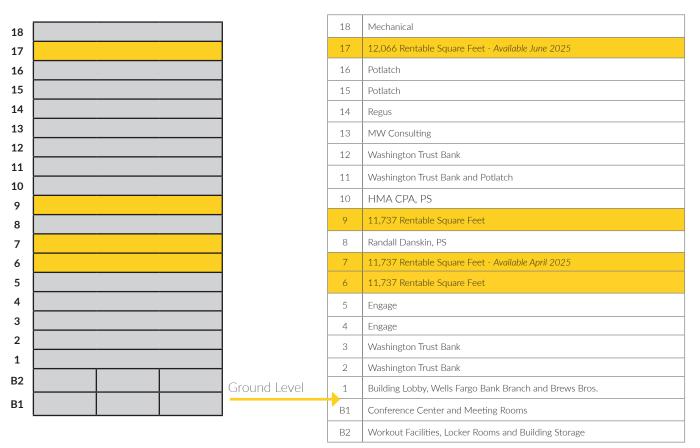

#### **FLOOR 6**

\$24.00 PSF, Full Service ±11,737 RSF

## Available NOW

#### FLOOR 7

\$24.00 PSF, Full Service ±11,737 RSF

## Available April 2025

#### **FLOOR 9**

\$24.00 PSF, Full Service ±11,737 RSF

#### **FLOOR 17**

\$28.00 PSF, Full Service ±12,066 RSF

#### Available June 2025