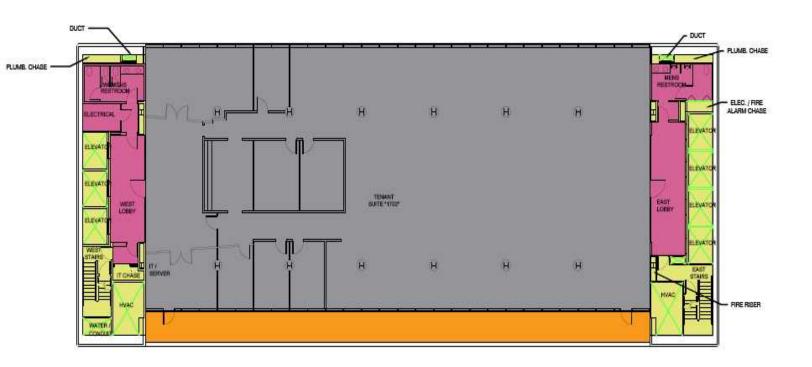

#### **FLOOR 17**

\$28.00 PSF, Full Service ±12,066 RSF

## **EXISTING FLOOR PLAN**

#### Available June 2025