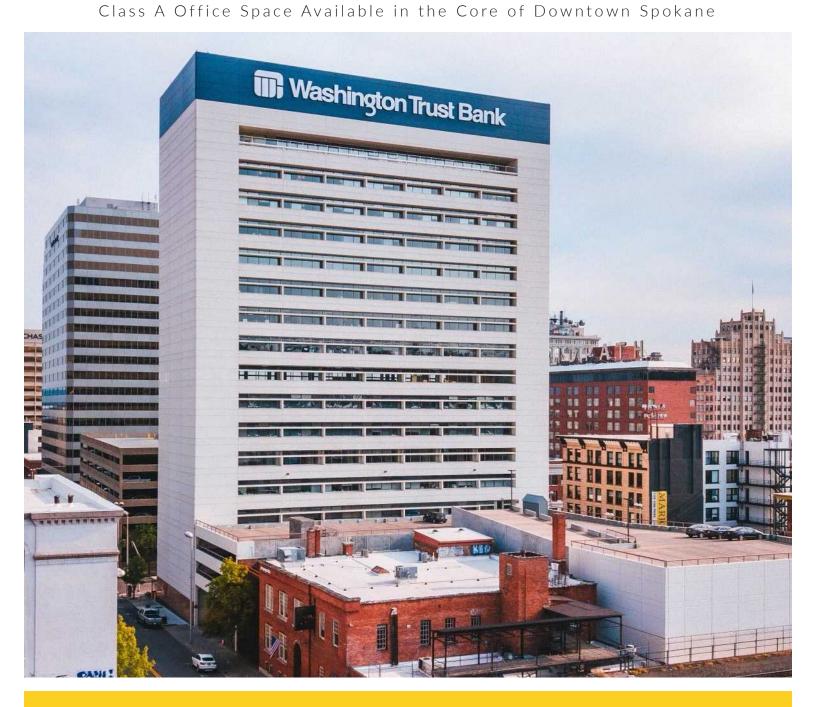

# SPACE FOR LEASE

# WASHINGTON TRUST BANK TOWER EAST

601 West 1st Avenue | Spokane, Washington

#### **PROPERTY HIGHLIGHTS**

- New long-term ownership committed to capital projects
- Adaptable floor layouts
- $\cdot$  New fitness center with showers and lockers
- $\cdot$  City views with abundant natural light
- Efficient core design with an updated lobby
- $\cdot$  On-site property management
- $\cdot$  Efficient building systems with private office thermostats
- · Shared conference rooms available for reservation
- $\cdot$  Close to dozens of top tier retail and dining options
- Commuter-friendly proximity to I-90 and STA bus lines
- Prime location on 1st Avenue
- Parking: 1 stall per 1,000 SF