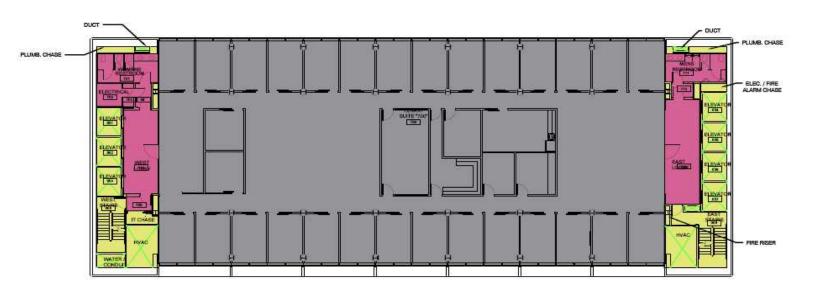

#### **FLOOR 6**

\$24.00 PSF, Full Service ±11,737 RSF

## **EXISTING FLOOR PLAN**

## Available NOW