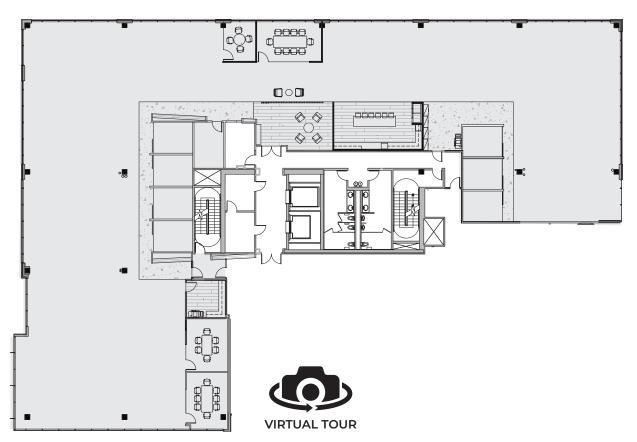

15809 BEAR CREEK PARKWAY REDMOND, WA 98052

a **KBS** property

## **SUITE 400 | 14,975 RSF**

Available Now Conceptual Plan

© 2024 CBRE, Inc. All rights reserved. This information has been obtained from sources believed reliable, but has not been verified for accuracy or completeness. You should conduct a careful, independent investigation of the property and verify all information. Any reliance on this information is solely at your own risk. CBRE and the CBRE logo are service marks of CBRE, Inc. All othermarks displayed onthis document are the property of their respective owners. Photos herein are the property of their respective owners. Use of these images without the express written consent of the owner is prohibited.