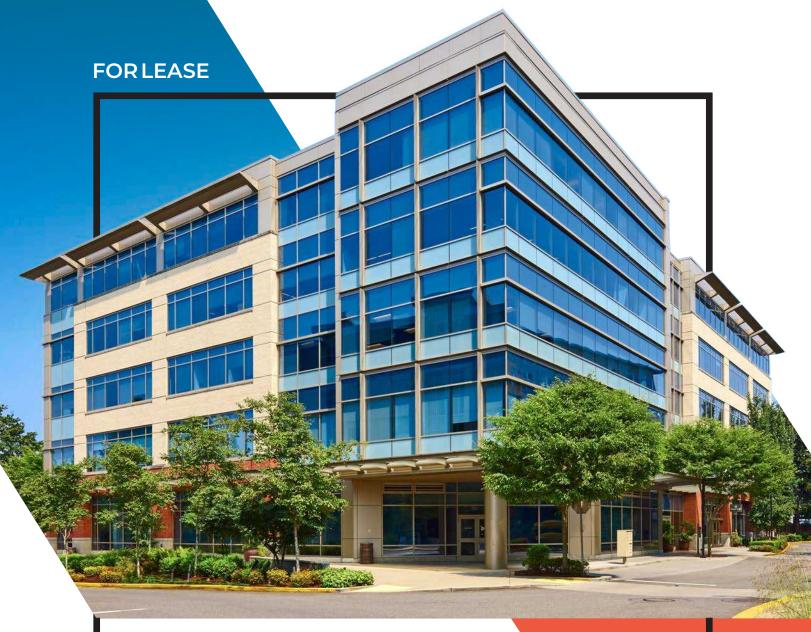

# THE OFFICES AT RIVERPARK

a **KBS** property

15809 BEAR CREEK PARKWAY | REDMOND, WA 98052

Proudly leased and managed by

**CBRE** 

#### **BUILDING DETAILS**

| Building Size                        | ±107,029 RSF Class A Office Building                                                |
|--------------------------------------|-------------------------------------------------------------------------------------|
| Green Construction                   | LEED Silver Certified, Energy Star Rated & Verified-Healthy Building for Indoor Air |
| Parking                              | 3.0/1,000 RSF of covered parking at \$75.00/stall/<br>month                         |
| 2024 Estimated<br>Operating Expenses | \$13.41/SF                                                                          |
| Light Rail                           | Walking distance to the Downtown Redmond<br>Light Rail Station                      |
| Building<br>Improvements             | New Tenant Amenity Center Renovated Renovated Building Lobby                        |