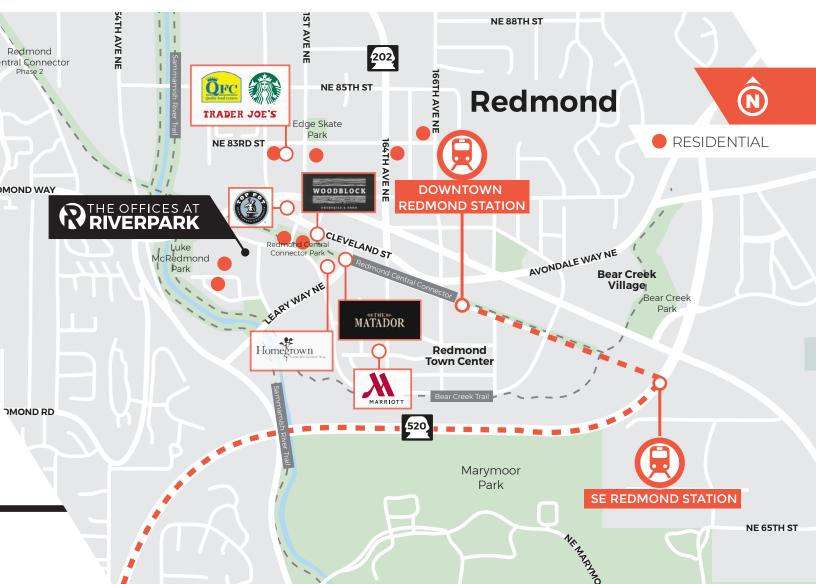

### **SITE DETAILS**

## THE NEW REDMOND

Redmond Link light rail extension

36
is the median age
in Redmond