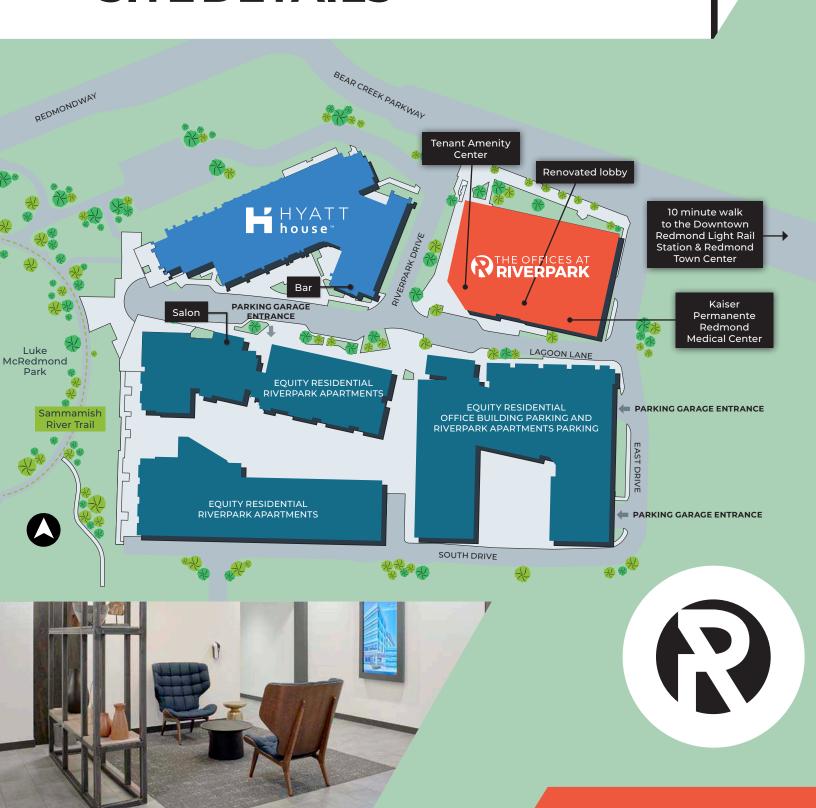

--------|
| Green Construction                   | LEED Silver Certified, Energy Star Rated & Verified-Healthy Building for Indoor Air |
| Parking                              | 3.0/1,000 RSF of covered parking at \$75.00/stall/<br>month                         |
| 2024 Estimated<br>Operating Expenses | \$13.41/SF                                                                          |
| Light Rail                           | Walking distance to the Downtown Redmond<br>Light Rail Station                      |
| Building<br>Improvements             | New Tenant Amenity Center Renovated Renovated Building Lobby                        |



#### **AVAILABLE SPACE**

Suite 400:

14,975 RSF Available Now



The suite can be demised into a smaller size of 11,903 RSF





### **SITE DETAILS**



#### **TENANT AMENITY CENTER**





#### **AMENITY CENTER FEATURES**



Conference/Training Room



Lounge Seating



Casual Meeting Spaces



Bike Racks



Coffee Bar



Lockers & Showers



**Arcade Games** 

## THE NEW REDMOND





Redmond Link light rail extension







36
is the median age
in Redmond





## 700+

new apartment units under construction in downtown Redmond