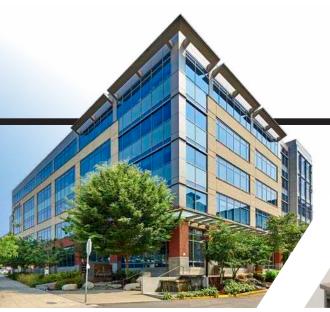

# THE OFFICES AT RIVERPARK

a **KBS** property

15809 BEAR CREEK PARKWAY | REDMOND, WA 98052

Proudly leased and managed by

**CBRE** 

#### **BUILDING DETAILS**

| Building Size                        | ±107,029 RSF Class A Office Building                                                |
|--------------------------------------|-------------------------------------------------------------------------------------|
| Green Construction                   | LEED Silver Certified, Energy Star Rated & Verified-Healthy Building for Indoor Air |
| Parking                              | 3.0/1,000 RSF of covered parking at \$75.00/stall/<br>month                         |
| 2024 Estimated<br>Operating Expenses | \$13.41/SF                                                                          |
| Light Rail                           | Walking distance to the Downtown Redmond<br>Light Rail Station                      |
| Building<br>Improvements             | New Tenant Amenity Center Renovated Renovated Building Lobby                        |