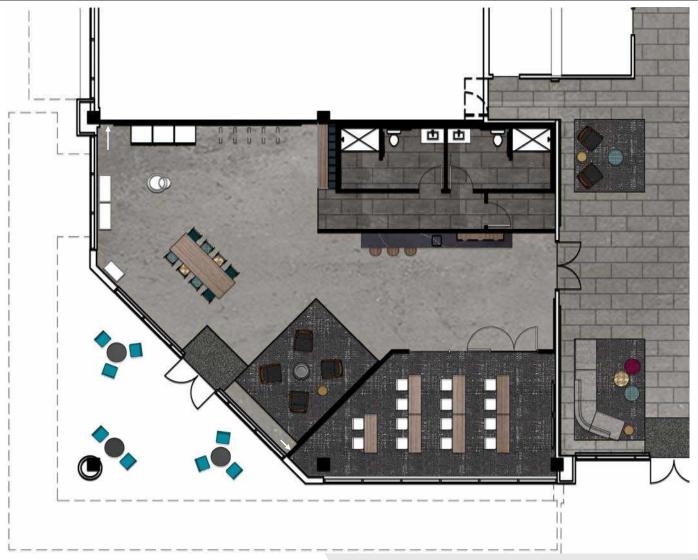

#### **TENANT AMENITY CENTER**

#### **AMENITY CENTER FEATURES**

Conference/Training Room

Lounge Seating

Casual Meeting Spaces

Bike Racks

Coffee Bar

Lockers & Showers

**Arcade Games** 