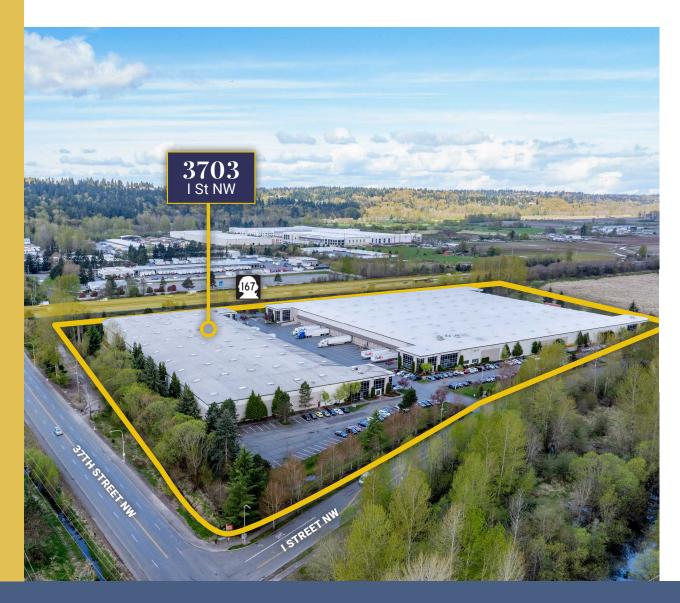

# Cabot Auburn Park 167

**Building B** 

# 67,671 SF AVAILABLE Warehouse for Lease 3703 I Street NW, Auburn, WA 98001

CABOT

For more information, contact:

3703 I Street NW, Auburn, WA 98001

**Property Overview** 

# STRATEGICALLY LOCATED INDUSTRIAL BUILDING IDEAL FOR DISTRIBUTION

Cabot Auburn Park 167 provides a highly desirable location with proximity to SR-167, direct adjacency to the Seattle-Tacoma International Airport, and quick access to Seattle and Tacoma's Central Business District, providing unsurpassed regional, national, and international access.