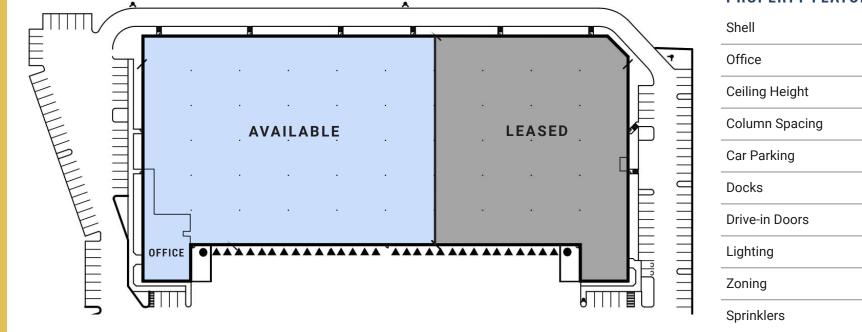

3703 I Street NW, Auburn, WA 98001

**Property Overview** 

CABOT

3703 I Street NW, Auburn, WA 98001

CABOT

67,671 SF

4,202 SF

38'4" x 53'6"

30'

58

19

1

LED

ESFR

M-1 (Light Industrial)

#### **PROPERTY FEATURES**

Cushman & Wakefield | 601 Union Street, Suite 1100, Seattle, WA 98101 | cushmanwakefield.com

3703 I Street NW, Auburn, WA 98001

CABOT

Cushman & Wakefield | 601 Union Street, Suite 1100, Seattle, WA 98101 | cushmanwakefield.com