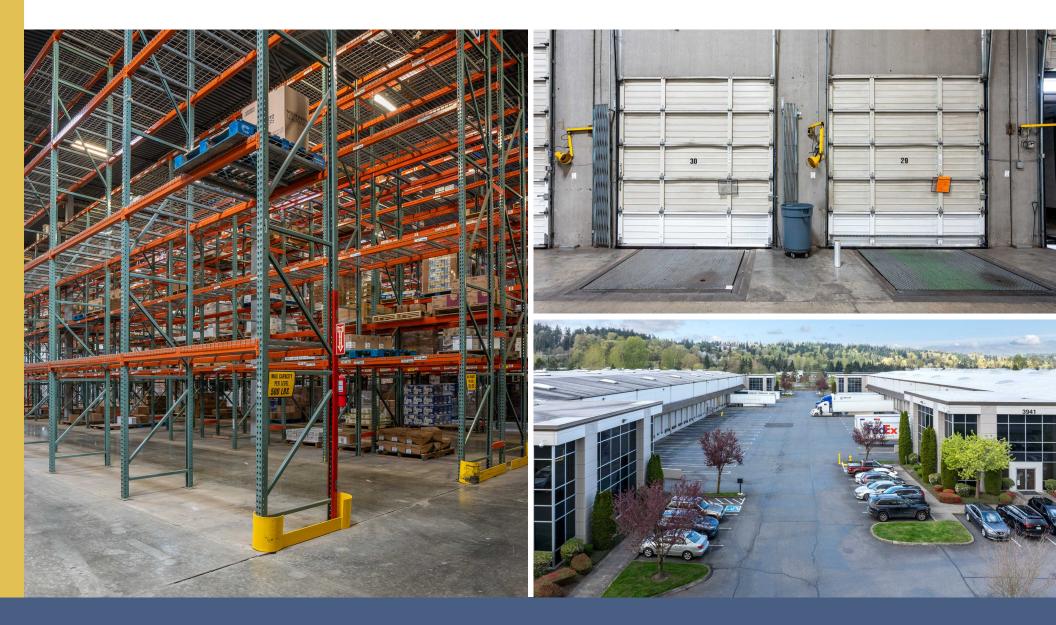

#### **PROPERTY HIGHLIGHTS**

- 30' Clear Height
- ESFR Sprinklers
- LED Lighting
- Distinguished Corporate Image
- Ample Car Parking
- M-1 Zoning (Auburn)

Cushman & Wakefield | 601 Union Street, Suite 1100, Seattle, WA 98101 | cushmanwakefield.com

#### **PROPERTY FEATURES**

Cushman & Wakefield | 601 Union Street, Suite 1100, Seattle, WA 98101 | cushmanwakefield.com

3703 I Street NW, Auburn, WA 98001

CABOT

Cushman & Wakefield | 601 Union Street, Suite 1100, Seattle, WA 98101 | cushmanwakefield.com