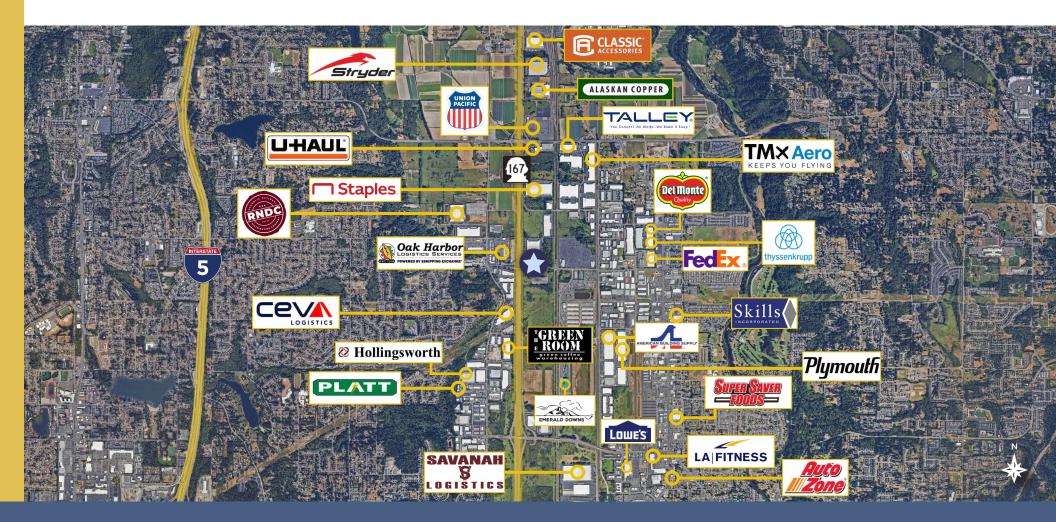

# Location Overview

Cushman & Wakefield | 601 Union Street, Suite 1100, Seattle, WA 98101 | cushmanwakefield.com

No warranty or representation, expressed or implied, is made as to the accuracy of the information contained herein, and same is submitted subject to error and omission.