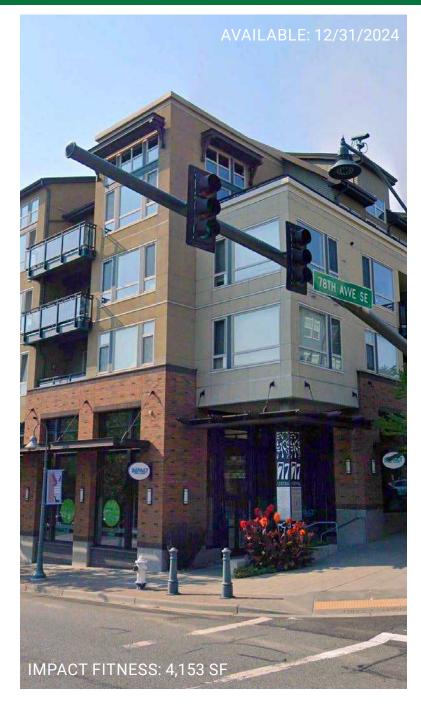

## 77 CENTRAL Mercer Island, WA

| 753 SF   | I | \$36.50 | PSF | \$12.00 | PSF | NNN |
|----------|---|---------|-----|---------|-----|-----|
| 769 SF   | I | \$36.50 | PSF | \$12.00 | PSF | NNN |
| 883 SF   | I | \$39.00 | PSF | \$12.00 | PSF | NNN |
| 4,153 SF | l | \$45.00 | PSF | \$12.00 | PSF | NNN |

#### **FEATURES**

- 4,153 SF space can be demised to: 1,500 SF & 2,600 SF
- Free 24-hour retail parking garage
- Minutes from I-90
- 4,557 ADT on 77th Ave. SE
- 9,375 ADT on SE 27th St.
- 54,861 housing units within 1-mile radius
- Co-tenants include Heritage Wealth Advisors, and Mercy Vet Clinic