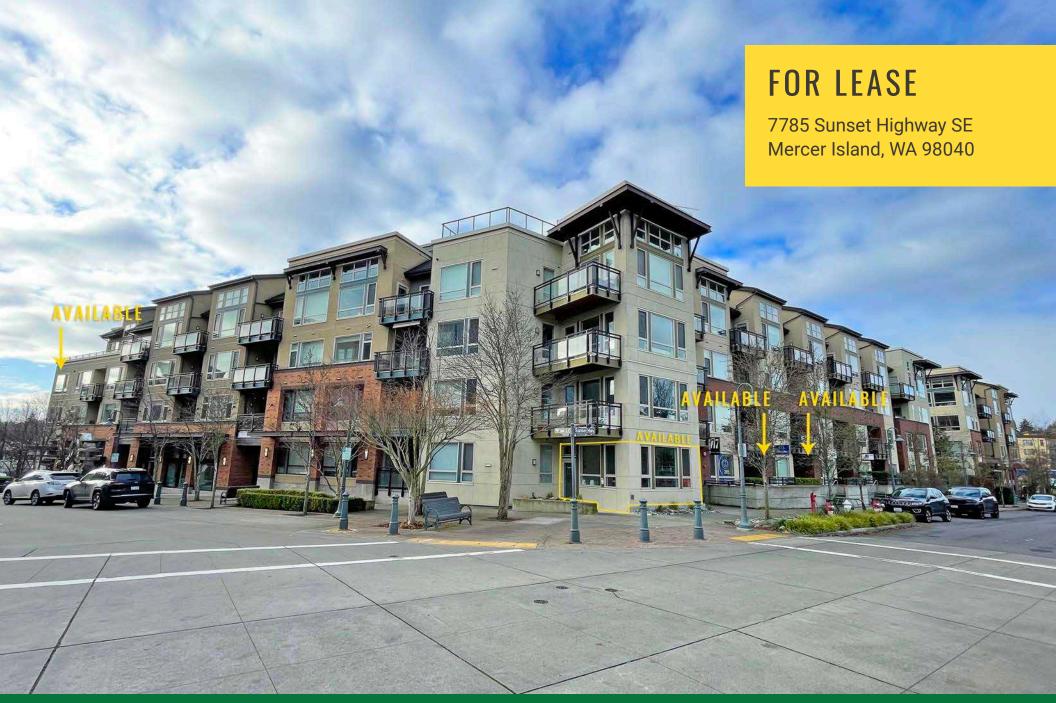

## 77 CENTRAL Mercer Island, WA

| 753 SF   | I | \$36.50 | PSF | \$12.00 | PSF | NNN |
|----------|---|---------|-----|---------|-----|-----|
| 769 SF   | I | \$36.50 | PSF | \$12.00 | PSF | NNN |
| 883 SF   | I | \$39.00 | PSF | \$12.00 | PSF | NNN |
| 4,153 SF | l | \$45.00 | PSF | \$12.00 | PSF | NNN |

#### **FEATURES**

- 4,153 SF space can be demised to: 1,500 SF & 2,600 SF
- Free 24-hour retail parking garage
- Minutes from I-90
- 4,557 ADT on 77th Ave. SE
- 9,375 ADT on SE 27th St.
- 54,861 housing units within 1-mile radius
- Co-tenants include Heritage Wealth Advisors, and Mercy Vet Clinic