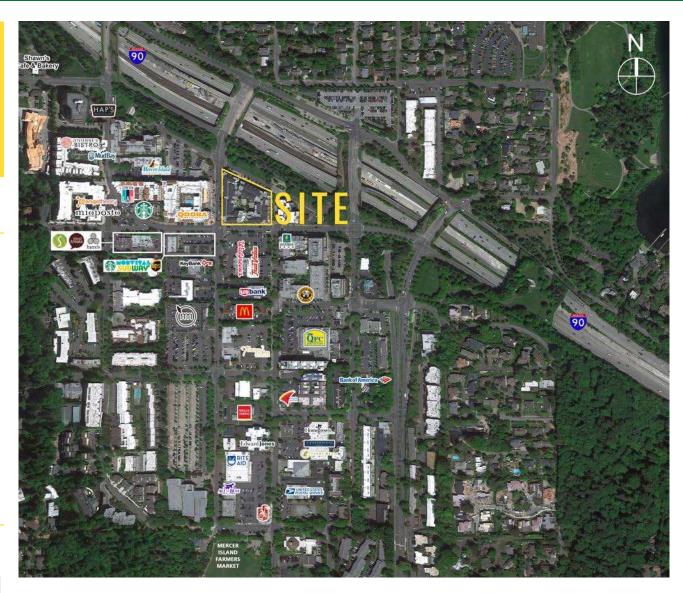

#### **FEATURES**

- 4,153 SF space can be demised to: 1,500 SF & 2,600 SF
- Free 24-hour retail parking garage
- Minutes from I-90
- 4,557 ADT on 77th Ave. SE
- 9,375 ADT on SE 27th St.
- 54,861 housing units within 1-mile radius
- Co-tenants include Heritage Wealth Advisors, and Mercy Vet Clinic