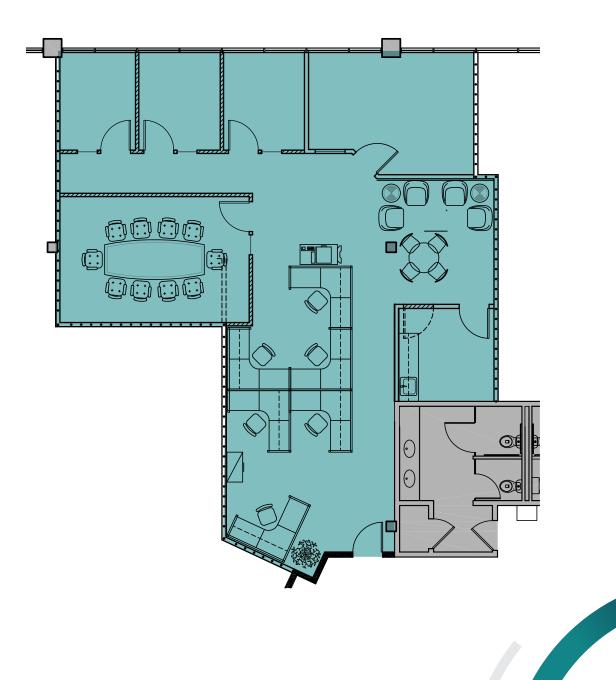

# FLOOR PLAN

SUITE 180: 1,022 SF OCTOBER 1, 2024

SUITE 250: 3,797 SF TEST FIT PLAN

**∢**N

**∢**N