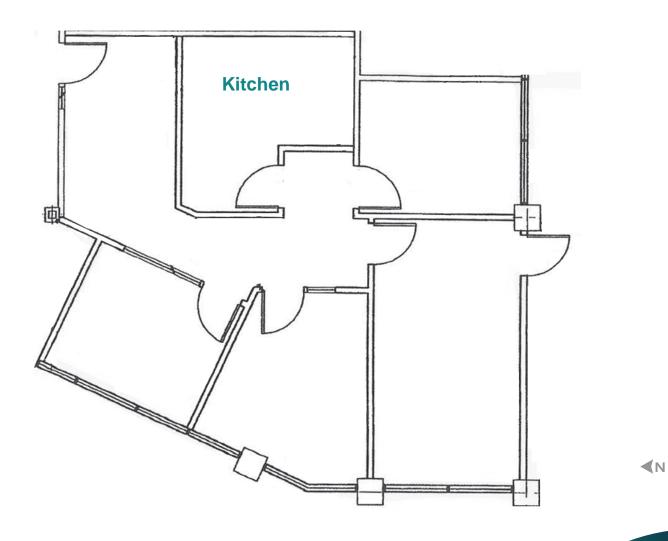

# FLOOR PLAN

SUITE 180: 1,022 SF OCTOBER 1, 2024

SUITE 250: 3,797 SF TEST FIT PLAN

**∢**N

**∢**N