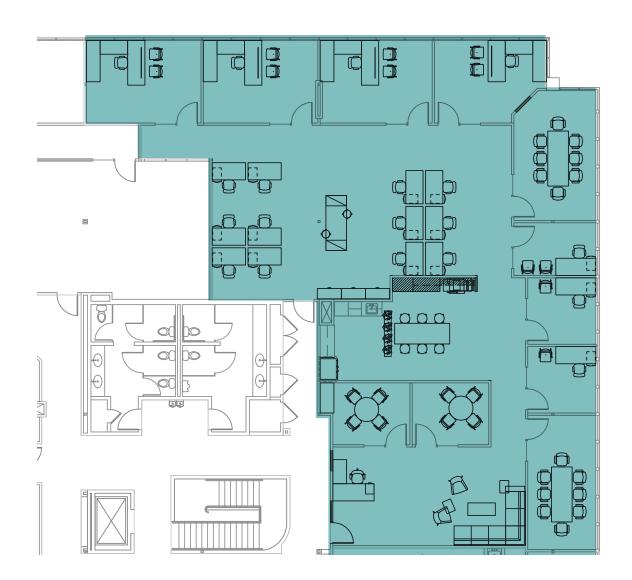

# AVAILABLE SPACE

| SUITE   | SQ. FT.  | NOTES                          |
|---------|----------|--------------------------------|
| 130     | 1,821 SF | Available Now                  |
| 180     | 1,022 SF | October 1, 2024<br>(or sooner) |
| 250     | 3,797 SF | Available Now                  |
| 250 - A | 2,272 SF | Multi-Tenant<br>Option A       |
| 250 - B | 1,524 SF | Multi-Tenant<br>Option B       |

# FLOOR PLAN

SUITE 180: 1,022 SF OCTOBER 1, 2024

SUITE 250: 3,797 SF TEST FIT PLAN

**∢**N

**∢**N