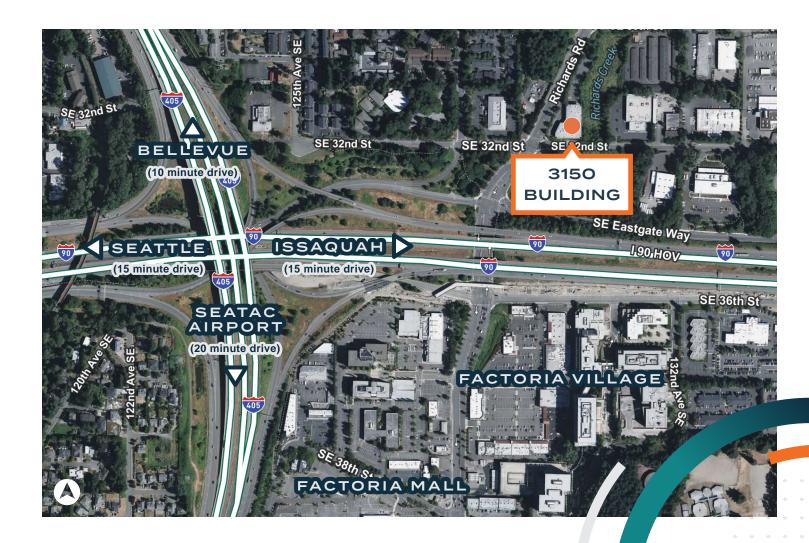

### • Access

Direct access to I-90 and I-405 on and off ramps

**∢**N

SUITE 130: 1,821 SF AVAILABLE NOW