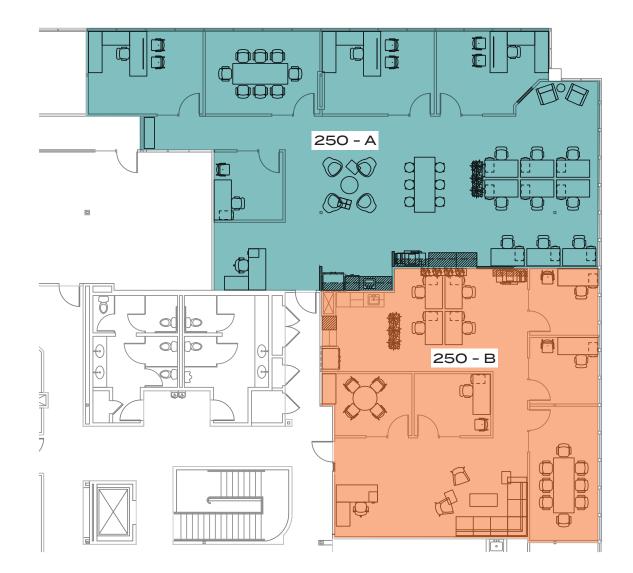

# AVAILABLE SPACE

| SUITE   | SQ. FT.  | NOTES                          |
|---------|----------|--------------------------------|
| 130     | 1,821 SF | Available Now                  |
| 180     | 1,022 SF | October 1, 2024<br>(or sooner) |
| 250     | 3,797 SF | Available Now                  |
| 250 - A | 2,272 SF | Multi-Tenant<br>Option A       |
| 250 - B | 1,524 SF | Multi-Tenant<br>Option B       |

# FLOOR PLAN

SUITE 180: 1,022 SF OCTOBER 1, 2024

SUITE 250: 3,797 SF TEST FIT PLAN

**∢**N

**∢**N