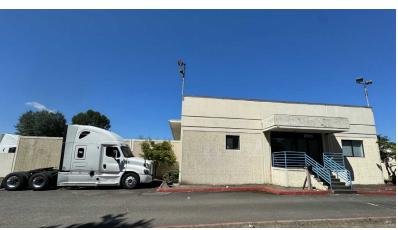

### PROPERTY HIGHLIGHTS

- + 15' Clear Height
- + 18 Dock High Doors
- + Freestanding Cross Dock Facility
- + Fenced 2.4-acre lot
- + Excellent Location
- + Quick Access to 167, I-405 and I-5
- + Master Lease expires September 30, 2030
- + Call for Rate