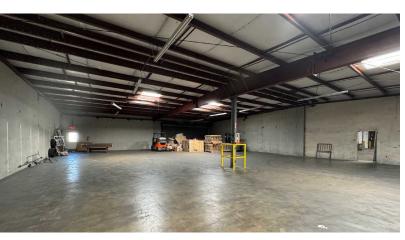

Only freestanding cross dock facility currently available in the Kent Valley.

### PROPERTY HIGHLIGHTS

- + 15' Clear Height
- + 18 Dock High Doors
- + Freestanding Cross Dock Facility
- + Fenced 2.4-acre lot
- + Excellent Location
- + Quick Access to 167, I-405 and I-5
- + Master Lease expires September 30, 2030
- + Call for Rate

TOTAL SF

11,134 SF

OFFICE SF

1,601 SF

nai-psp.com