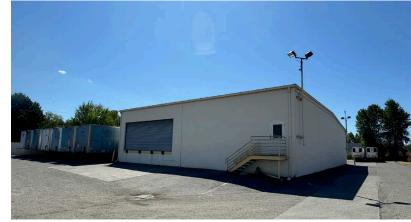

Only freestanding cross dock facility currently available in the Kent Valley.

### PROPERTY HIGHLIGHTS

- + 15' Clear Height
- + 18 Dock High Doors
- + Freestanding Cross Dock Facility
- + Fenced 2.4-acre lot
- + Excellent Location
- + Quick Access to 167, I-405 and I-5
- + Master Lease expires September 30, 2030
- + Call for Rate

TOTAL SF

11,134 SF

OFFICE SF

1,601 SF

nai-psp.com