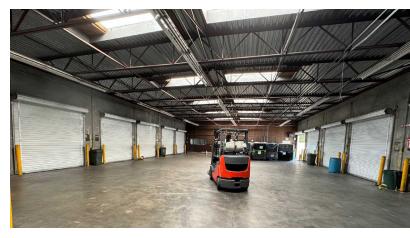

Only freestanding cross dock facility currently available in the Kent Valley.

### PROPERTY HIGHLIGHTS

- + 15' Clear Height
- + 18 Dock High Doors
- + Freestanding Cross Dock Facility
- + Fenced 2.4-acre lot
- + Excellent Location
- + Quick Access to 167, I-405 and I-5
- + Master Lease expires September 30, 2030
- + Call for Rate

TOTAL SF

11,134 SF

OFFICE SF

1,601 SF

nai-psp.com