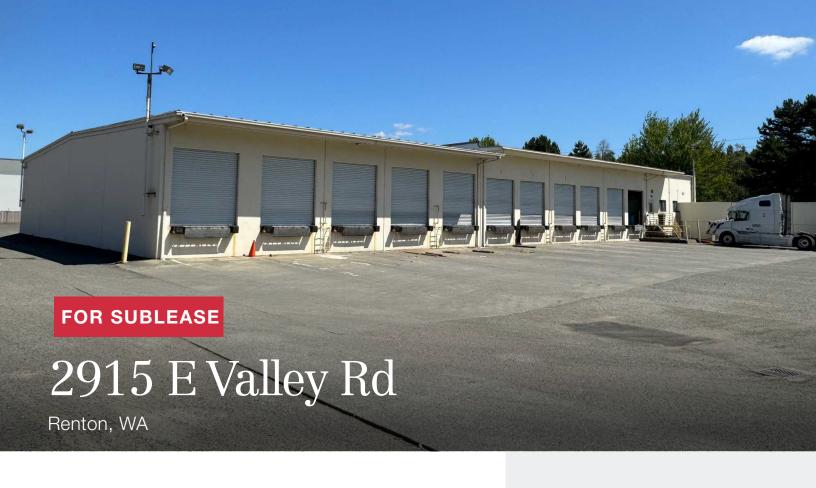

Only freestanding cross dock facility currently available in the Kent Valley.

### PROPERTY HIGHLIGHTS

- + 15' Clear Height
- + 18 Dock High Doors
- + Freestanding Cross Dock Facility
- + Fenced 2.4-acre lot
- + Excellent Location
- + Quick Access to 167, I-405 and I-5
- + Master Lease expires September 30, 2030
- + Call for Rate

TOTAL SF

11,134 SF

OFFICE SF

1,601 SF

nai-psp.com