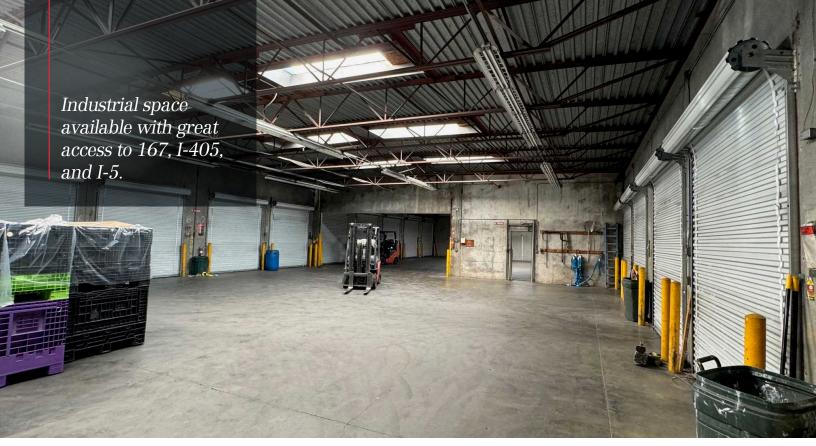

### PROPERTY HIGHLIGHTS

- + 15' Clear Height
- + 18 Dock High Doors
- + Freestanding Cross Dock Facility
- + Fenced 2.4-acre lot
- + Excellent Location
- + Quick Access to 167, I-405 and I-5
- + Master Lease expires September 30, 2030
- + Call for Rate

TOTAL SF

11,134 SF

OFFICE SF

1,601 SF

nai-psp.com