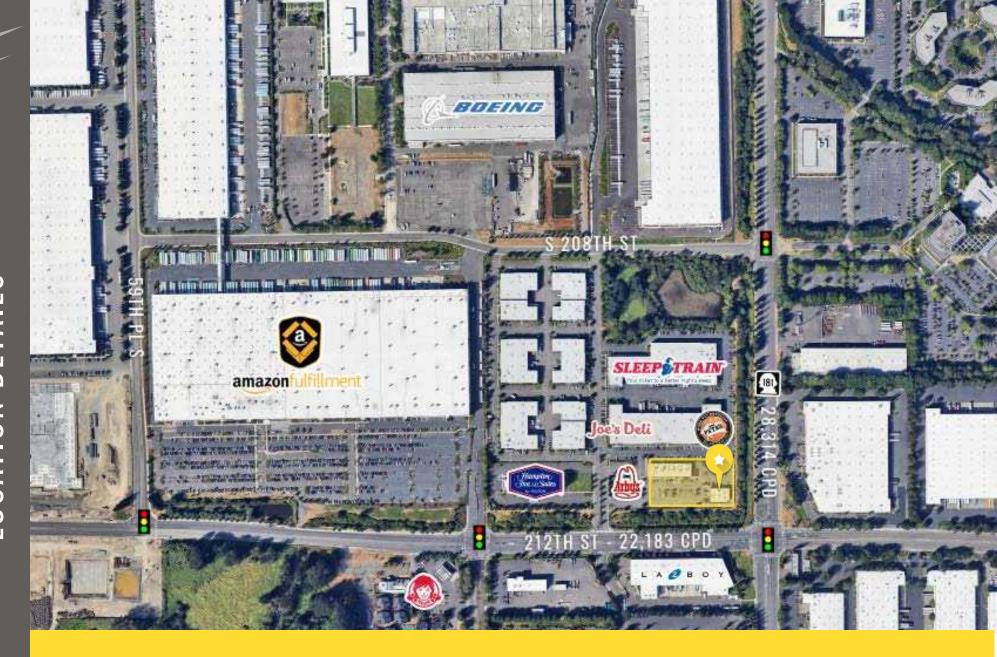

## **AVAILABLE**

| $\Diamond$ | 1,195 SF | \$32.00 PSF + NNN |
|------------|----------|-------------------|
| <b>\</b>   | 2,820 SF | \$32.00 PSF + NNN |
| $\Diamond$ | 4,100 SF | \$32.00 PSF + NNN |

- Endcap space located next to Starbucks
- Close access to Interstate 5
- Center is located on a main intersection
- Located next to The Hampton Inn & Suites Hotel
- Amazon Fulfillment Center: 700+ employees
- **Heavy traffic** from nearby industries.

## **TENANTS**

Located on Kent's Valley HWY

Access provided from 212th Street

22,183 CPD 212th Street 28,314 CPD SR-181