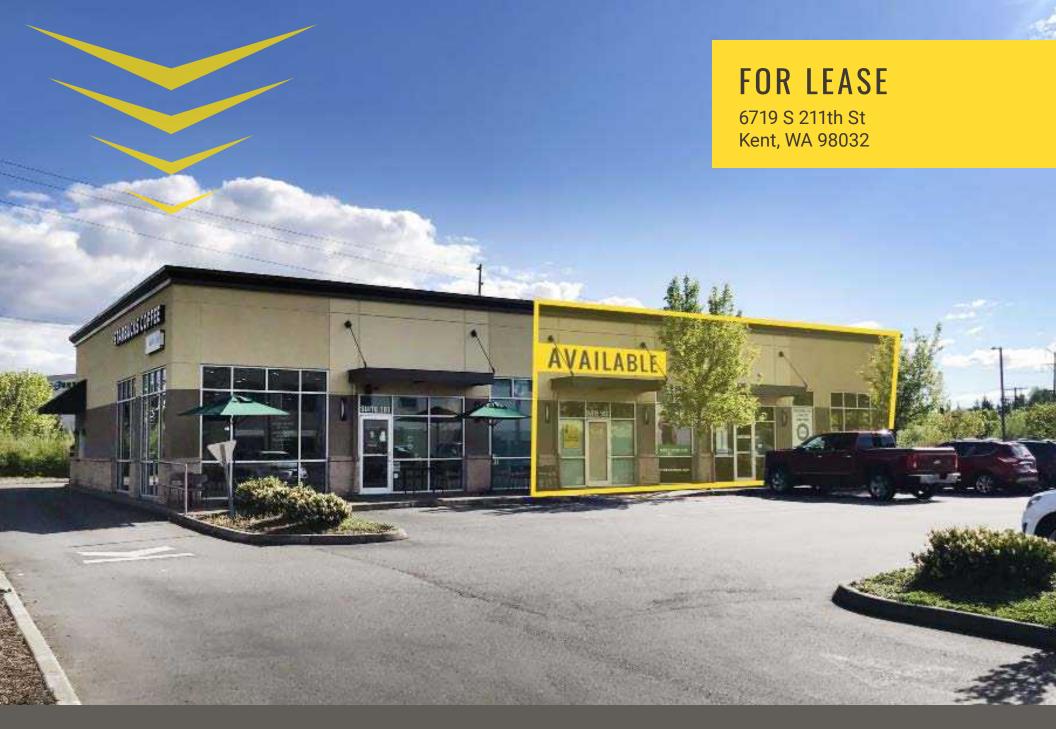

WEST VALLEY AT 212TH

Jameson Sullivan

**WEST VALLEY AT 212TH** is situated in a primarily commercial and industrial area that benefits from good connectivity, with close proximity to major transportation routes such as the Pacific Highway South and State Route 167. The neighborhood is also relatively close to Seattle-Tacoma International Airport, adding to its logistical advantages.

## **AVAILABLE**

| $\Diamond$ | 1,195 SF | \$32.00 PSF + NNN |
|------------|----------|-------------------|
| <b>\</b>   | 2,820 SF | \$32.00 PSF + NNN |
| $\Diamond$ | 4,100 SF | \$32.00 PSF + NNN |

- Endcap space located next to Starbucks
- Close access to Interstate 5
- Center is located on a main intersection
- Located next to The Hampton Inn & Suites Hotel
- Amazon Fulfillment Center: 700+ employees
- **Heavy traffic** from nearby industries.