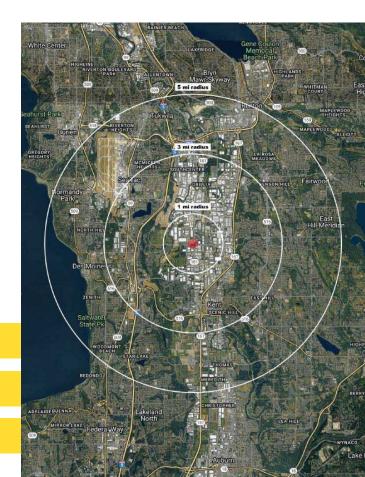

|              |            | \$                |                    |
|--------------|------------|-------------------|--------------------|
| Regis - 2024 | Population | Average HH Income | Daytime Population |
| Mile 1       | 779        | \$108,504         | 15,753             |
| Mile 3       | 90,797     | \$118,916         | 115,151            |
| Mile 5       | 269,395    | \$129,043         | 240,431            |