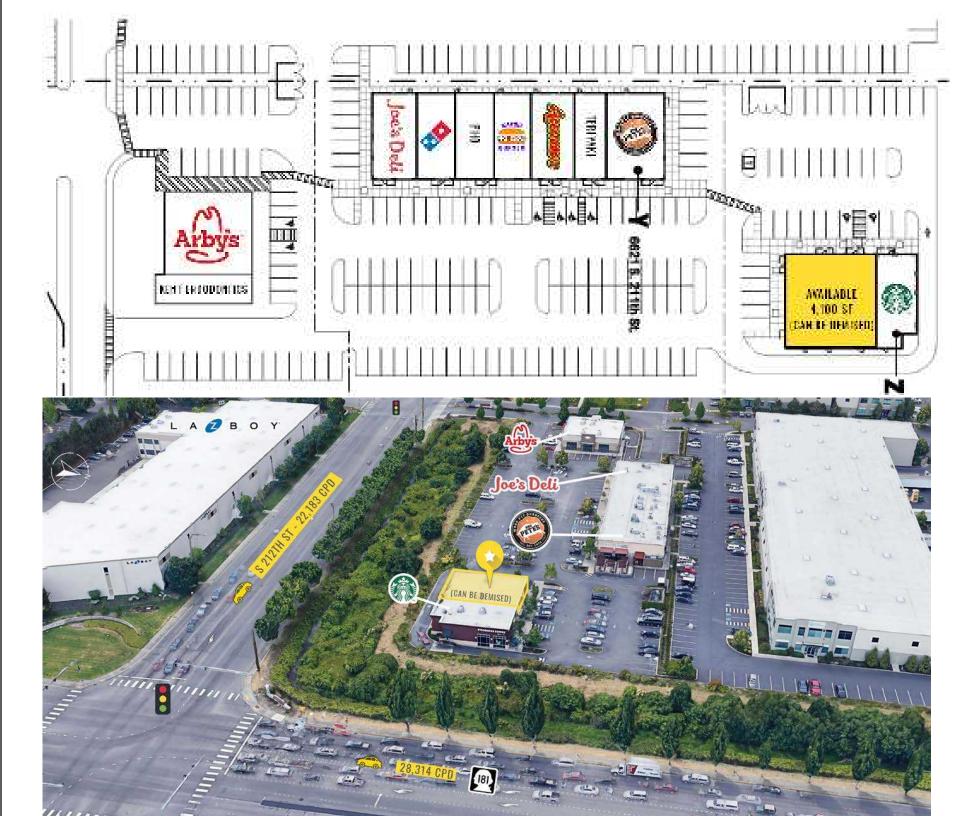

## **AVAILABLE**

| $\Diamond$ | 1,195 SF | \$32.00 PSF + NNN |
|------------|----------|-------------------|
| <b>\</b>   | 2,820 SF | \$32.00 PSF + NNN |
| $\Diamond$ | 4,100 SF | \$32.00 PSF + NNN |

- Endcap space located next to Starbucks
- Close access to Interstate 5
- Center is located on a main intersection
- Located next to The Hampton Inn & Suites Hotel
- Amazon Fulfillment Center: 700+ employees
- **Heavy traffic** from nearby industries.

## **TENANTS**

Located on Kent's Valley HWY

Access provided from 212th Street

22,183 CPD 212th Street 28,314 CPD SR-181