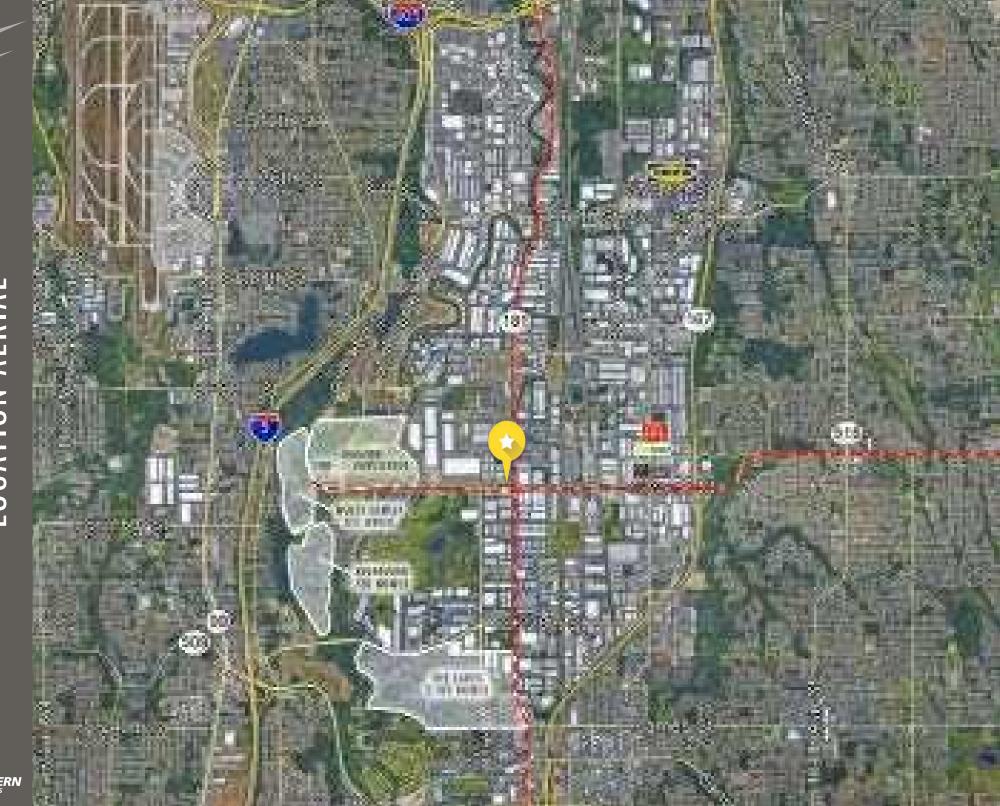

WEST VALLEY AT 212TH

Jameson Sullivan

**WEST VALLEY AT 212TH** is situated in a primarily commercial and industrial area that benefits from good connectivity, with close proximity to major transportation routes such as the Pacific Highway South and State Route 167. The neighborhood is also relatively close to Seattle-Tacoma International Airport, adding to its logistical advantages.

## **AVAILABLE**

| $\Diamond$ | 1,195 SF | \$32.00 PSF + NNN |
|------------|----------|-------------------|
| <b>\</b>   | 2,820 SF | \$32.00 PSF + NNN |
| $\Diamond$ | 4,100 SF | \$32.00 PSF + NNN |

- Endcap space located next to Starbucks
- Close access to Interstate 5
- Center is located on a main intersection
- Located next to The Hampton Inn & Suites Hotel
- Amazon Fulfillment Center: 700+ employees
- **Heavy traffic** from nearby industries.

## **TENANTS**

Located on Kent's Valley HWY

Access provided from 212th Street

22,183 CPD 212th Street 28,314 CPD SR-181