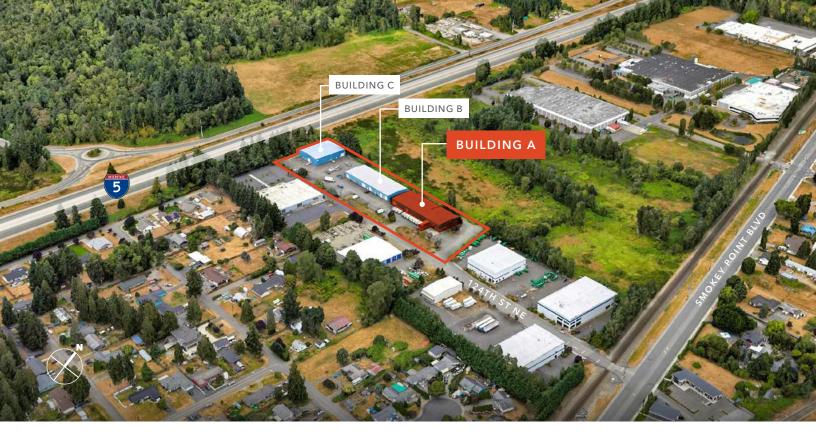

# ASTREA INDUSTRIAL PARK

3707 124TH ST NE, MARYSVILLE, WA

### ASTREA INDUSTRIAL PARK

124TH ST NE