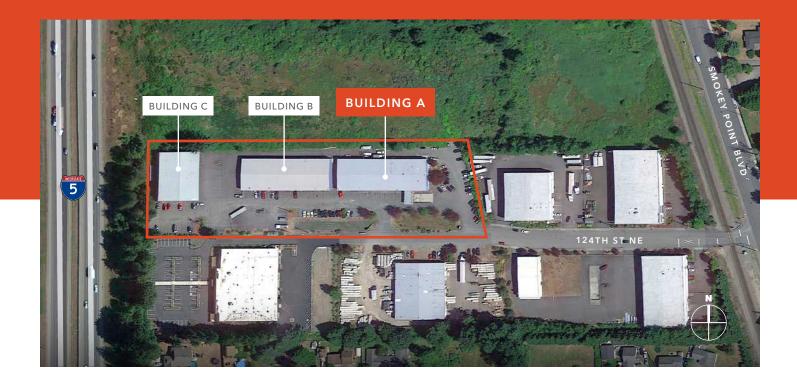

# ASTREA INDUSTRIAL PARK

3707 124TH ST NE, MARYSVILLE, WA

### 18,882 SF Industrial Space for Lease Located Just Off of I-5

Quick access to I-5

Fenced and paved yard area available

Ample parking spaces

Dock-high and grade-level loading

Crane-served warehouse Covered loading dock 800 amps, 208 volts, 3 phase power Renovated office space

### ASTREA INDUSTRIAL PARK

124TH ST NE