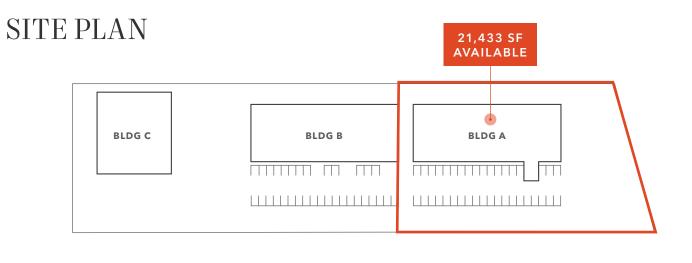

### AVAILABLE SPACES

| Building A  | Total SF  | Office SF | Office Rate    | Warehouse Rate | NNN's     |
|-------------|-----------|-----------|----------------|----------------|-----------|
| Unit A      | 2,551 SF  | 1,651 SF  | Contact broker | Contact broker | \$0.19/SF |
| Units 1 - 4 | 18,882 SF | 3,610 SF  | Contact broker | Contact broker | \$0.19/SF |