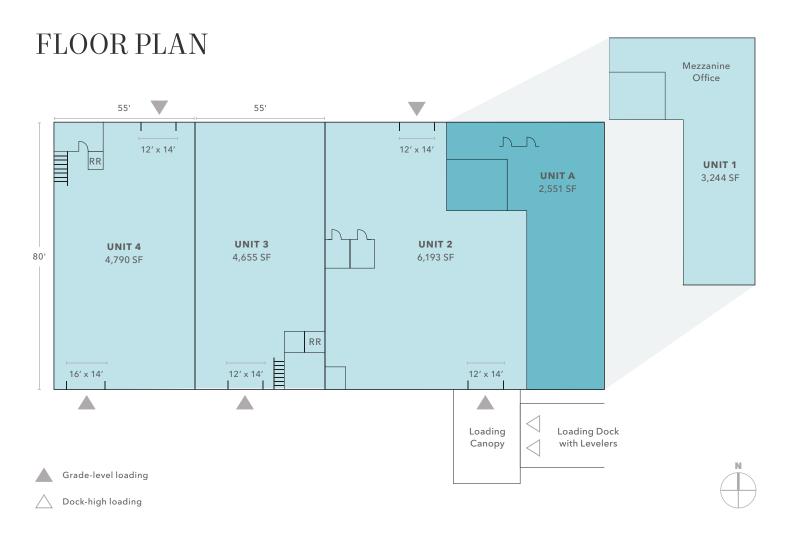

## MAIN FLOOR PLAN

### AVAILABLE SPACES

| Building A  | Total SF  | Office SF | Office Rate    | Warehouse Rate | NNN's     |
|-------------|-----------|-----------|----------------|----------------|-----------|
| Unit A      | 2,551 SF  | 1,651 SF  | Contact broker | Contact broker | \$0.19/SF |
| Units 1 - 4 | 18,882 SF | 3,610 SF  | Contact broker | Contact broker | \$0.19/SF |