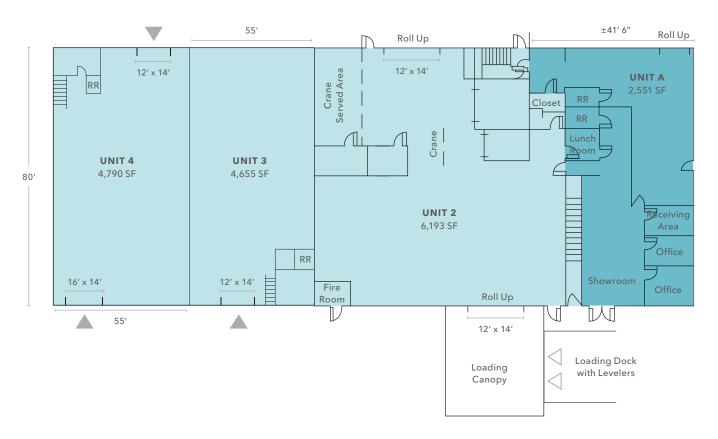

### UPPER FLOOR PLAN

Dock-high loading

### AVAILABLE SPACES

| Building A  | Total SF  | Office SF | Office Rate    | Warehouse Rate | NNN's     |
|-------------|-----------|-----------|----------------|----------------|-----------|
| Unit A      | 2,551 SF  | 1,651 SF  | Contact broker | Contact broker | \$0.19/SF |
| Units 1 - 4 | 18,882 SF | 3,610 SF  | Contact broker | Contact broker | \$0.19/SF |

#### **DETAIL DESCRIPTION**

| PROJECT TYPE            | Warehouse/Manufacturing   |
|-------------------------|---------------------------|
| LOADING DOORS-GRADE     | Yes (12'x14')             |
| LOADING DOORS-DOCK HIGH | 2 Covered (12'x14')       |
| PARKING                 | Ample with yard available |
| CEILING HEIGHT          | 20' - 24'                 |
| SPRINKLERS              | Yes                       |
| HEATING/A-C (OFFICE)    | Yes                       |
| HEATING (WAREHOUSE)     | Gas                       |