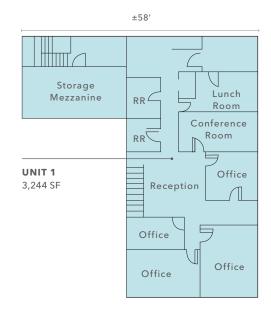

## MAIN FLOOR PLAN

### AVAILABLE SPACES

| Building A  | Total SF  | Office SF | Office Rate    | Warehouse Rate | NNN's     |
|-------------|-----------|-----------|----------------|----------------|-----------|
| Unit A      | 2,551 SF  | 1,651 SF  | Contact broker | Contact broker | \$0.19/SF |
| Units 1 - 4 | 18,882 SF | 3,610 SF  | Contact broker | Contact broker | \$0.19/SF |