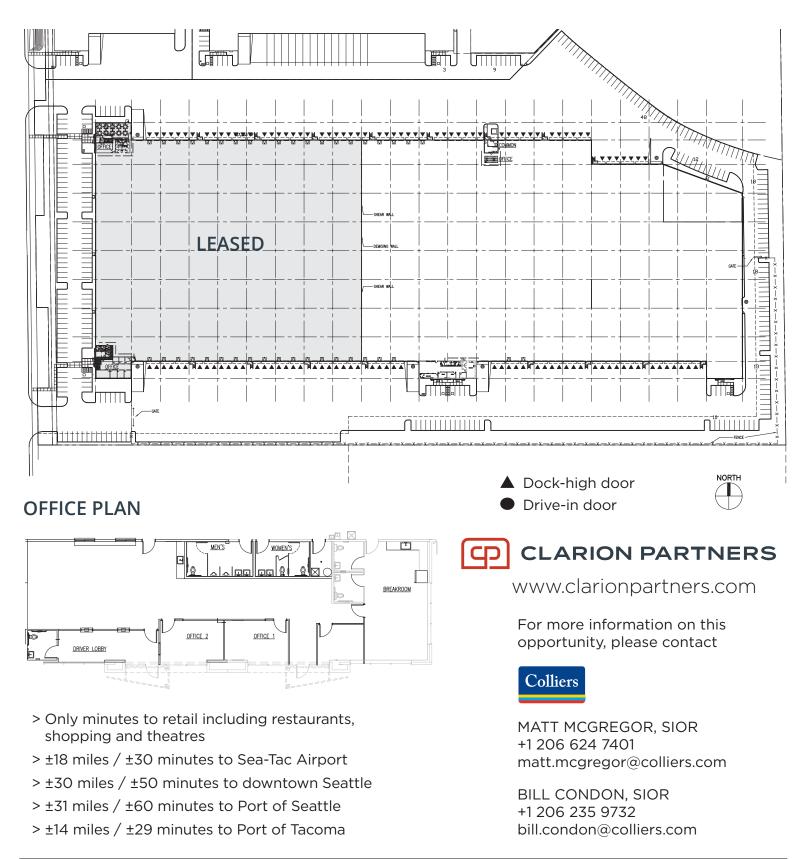

#### FLOOR PLAN

This information contained herein was obtained from sources deemed reliable and is believed to be true. It has not been verified and as such, cannot be warranted nor form any part of any future contract.

#### **BUILDING HIGHLIGHTS**

- 245,209 SF total
- 3,343 SF office
- 65 dock high doors
- 4 grade level doors
- 30' clear height
- ESFR
- 5 trailer stalls
- 120' truck court
- Immediate access to SR 167 for easy travel to the Port of Tacoma, Port of Seattle and Sea-Tac Airport