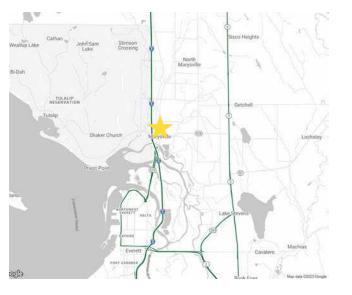

### FOR LEASE

912 State Avenue Marysville, Washington

Boeing Expanding 1M SF in Snohomish County

Located Minutes from Interstate 5

15,411 ADT State Avenue

**MARYSVILLE, WA** Is Snohomish County's 2nd largest city committed to improving the community's prosperity & livability through fostering an economic climate conducive to business. Great neighborhoods; year-round recreational opportunities & events; active, engaged community members who enjoy the great outdoors that epitomizes the Pacific Northwest lifestyle. Marysville also has a lively economic business climate that blends small business, corporate headquarters, aero space companies, light industrial & manufacturing.