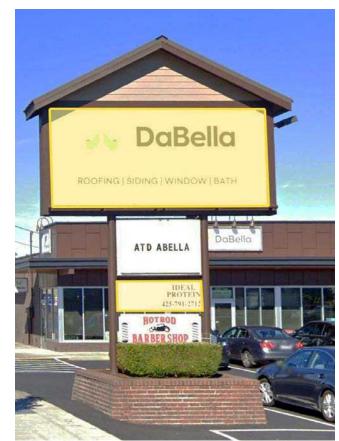

#### 912 STATE AVENUE:

- Freestanding Office Building: 600 SF, \$24.00 PSF, NNN
- End Cap: 2,400 SF Available 12/14/2024, \$24.00 PSF, NNN
- NNN: \$4.40 PSF
- Pylon Signage Panel Available
- High Visibility Strip Retail Building & Freestanding Office Building