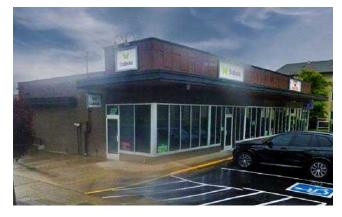

### FOR LEASE

912 State Avenue Marysville, Washington

#### 912 STATE AVENUE:

- Freestanding Office Building: 600 SF, \$24.00 PSF, NNN
- End Cap: 2,400 SF Available 12/14/2024, \$24.00 PSF, NNN
- NNN: \$4.40 PSF
- Pylon Signage Panel Available
- High Visibility Strip Retail Building & Freestanding Office Building