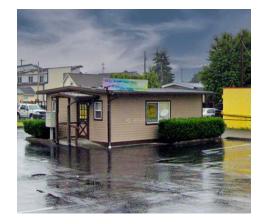

### FOR LEASE

912 State Avenue Marysville, Washington

#### 912 STATE AVENUE:

- Freestanding Office Building: 600 SF, \$24.00 PSF, NNN
- End Cap: 2,400 SF Available 12/14/2024, \$24.00 PSF, NNN
- NNN: \$4.40 PSF
- Pylon Signage Panel Available
- High Visibility Strip Retail Building & Freestanding Office Building