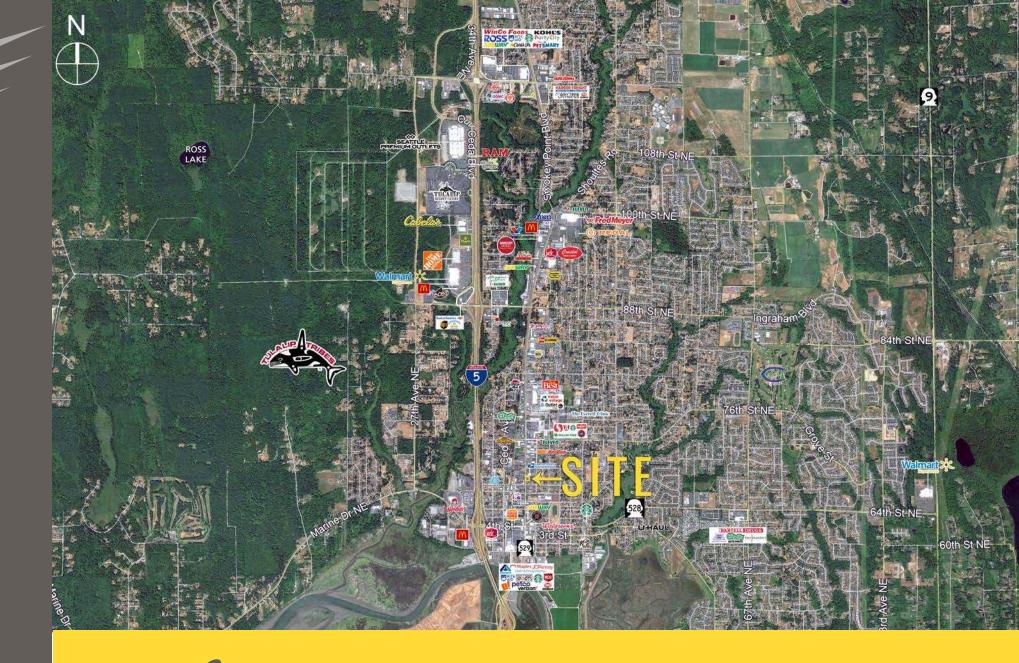

### FOR LEASE

912 State Avenue Marysville, Washington

#### 912 STATE AVENUE:

- Freestanding Office Building: 600 SF, \$24.00 PSF, NNN
- End Cap: 2,400 SF Available 12/14/2024, \$24.00 PSF, NNN
- NNN: \$4.40 PSF
- Pylon Signage Panel Available
- High Visibility Strip Retail Building & Freestanding Office Building

Boeing Expanding 1M SF in Snohomish County

Located Minutes from Interstate 5

15,411 ADT State Avenue

**MARYSVILLE, WA** Is Snohomish County's 2nd largest city committed to improving the community's prosperity & livability through fostering an economic climate conducive to business. Great neighborhoods; year-round recreational opportunities & events; active, engaged community members who enjoy the great outdoors that epitomizes the Pacific Northwest lifestyle. Marysville also has a lively economic business climate that blends small business, corporate headquarters, aero space companies, light industrial & manufacturing.