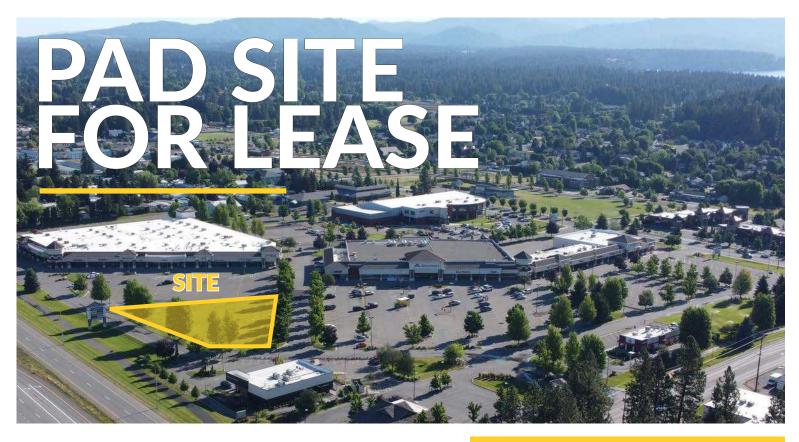

### PAD SITE AVAILABLE

SIZE: ±0.95 Acres

±41,382 Sq. Ft.

PRICE: Contact Listing Agent

One of the finest neighborhood shopping centers in Northern Idaho, Prairie Shopping Center is positioned on ±26 acres along Highway 95. Anchor tenants include, but are not limited to: Safeway, Rite Aid, Hayden Discount Cinemas, and more!

# PRAIRIE SHOPPING CENTER

NEC of Highway 95 & Prairie Avenue Hayden, ID 83835

View Location