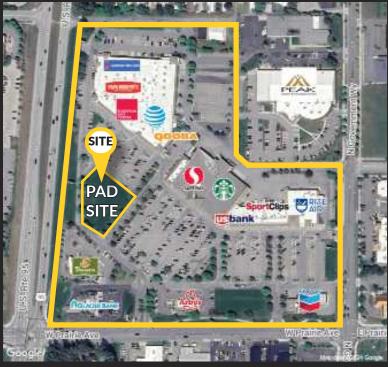

### SITE PLAN AND NEIGHBORING RETAILERS

### PRAIRIE SHOPPING CENTER

NEC Highway 95 and Prairie Ave Hayden, ID 83835

## Neighboring Retailers:

Nails 2002 Sonja's Cleaners Sport Clips Local Deli US Government/Armed Forces Beau Monde European Wax Center The UPS Store Papa Murphy's Noodle Express Killer Burger Big Dan's Nutrition State of Idaho Liquor Store One Place Church State Farm InCyte Pathology Board and Brush Creative Studio Desert Tan OneMain Financial