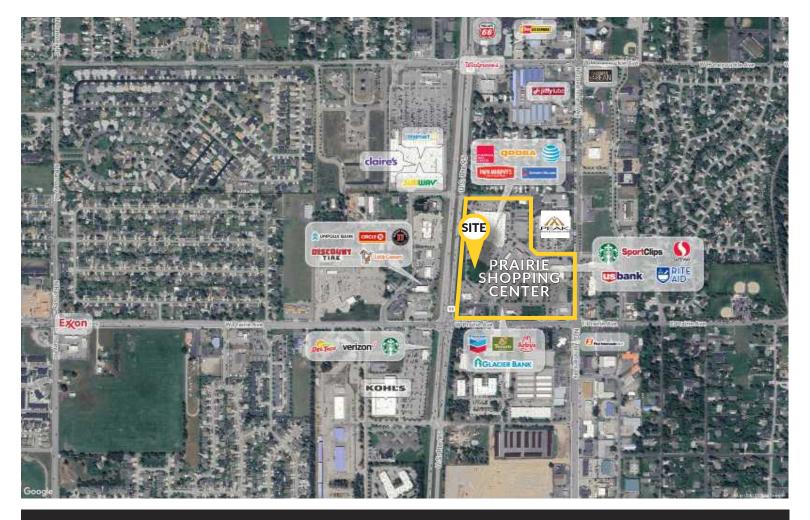

### NORTH IDAHO'S PREMIER NEIGHBORHOOD SHOPPING CENTER

### PAD SITE AVAILABLE

SIZE: ±0.95 Acres

±41,382 Sq. Ft.

PRICE: Contact Listing Agent

One of the finest neighborhood shopping centers in Northern Idaho, Prairie Shopping Center is positioned on ±26 acres along Highway 95. Anchor tenants include, but are not limited to: Safeway, Rite Aid, Hayden Discount Cinemas, and more!

# PRAIRIE SHOPPING CENTER

NEC of Highway 95 & Prairie Avenue Hayden, ID 83835

View Location