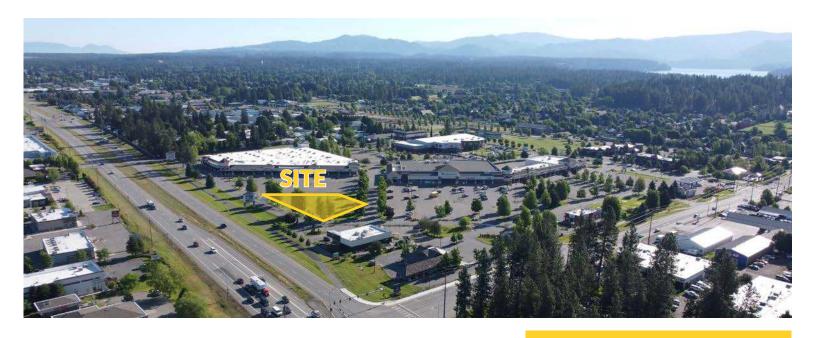

### PAD SITE AVAILABLE

SIZE: ±0.95 Acres

±41,382 Sq. Ft.

PRICE: Contact Listing Agent

One of the finest neighborhood shopping centers in Northern Idaho, Prairie Shopping Center is positioned on ±26 acres along Highway 95. Anchor tenants include, but are not limited to: Safeway, Rite Aid, Hayden Discount Cinemas, and more!

### PRAIRIE SHOPPING CENTER

NEC Highway 95 and Prairie Ave Hayden, ID 83835