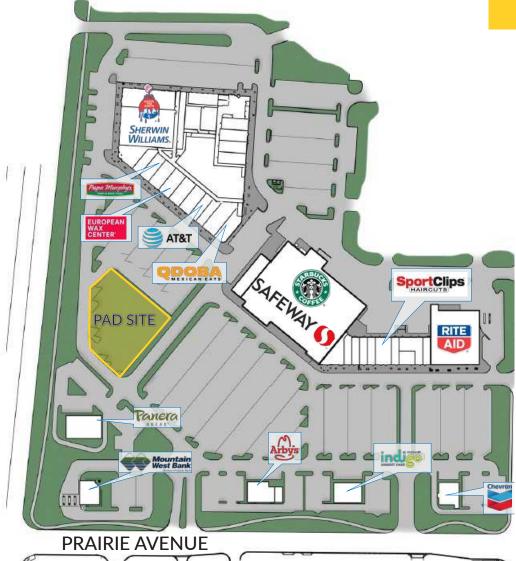

### SITE PLAN AND NEIGHBORING RETAILERS

## Neighboring Retailers:

Nails 2002 Sonja's Cleaners Sport Clips Local Deli US Government/Armed Forces Beau Monde European Wax Center The UPS Store Papa Murphy's Noodle Express Killer Burger Big Dan's Nutrition State of Idaho Liquor Store One Place Church State Farm InCyte Pathology Board and Brush Creative Studio Desert Tan OneMain Financial