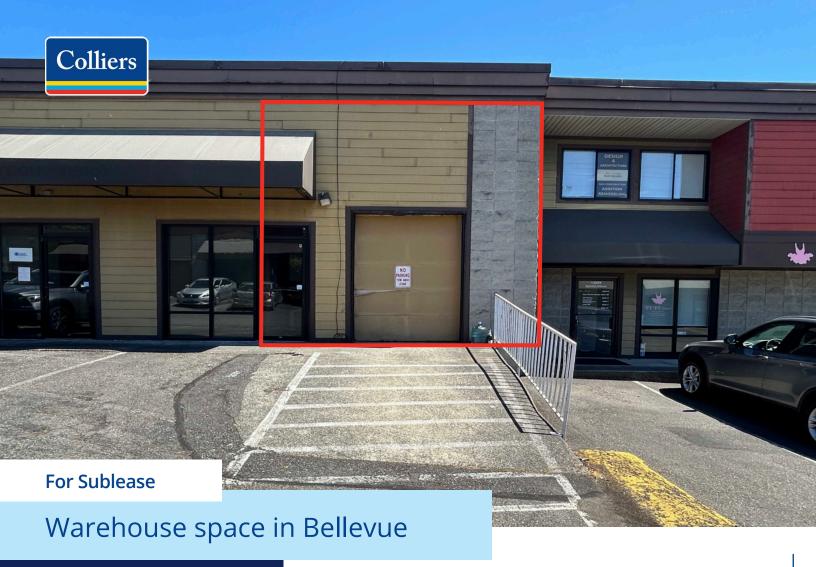

## Apple Tree Plaza

13620 NE 29th St., Bellevue, WA 98005

## **Property Highlights**

- Suite R: 837 SF total (warehouse space with restroom)
- Ceiling height: 15' 8"
- One (1) 6' x 9' grade-level loading door
- 220V electrical
- Close proximity to numerous auto dealerships
- Convenient access to SR 520
- Available immediately
- Master Lease expires June 30, 2025 (longer, direct lease with landlord possible)