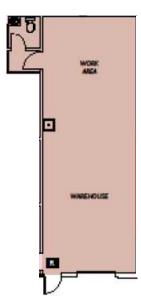

## **Property Highlights**

- Suite R: 837 SF total (warehouse space with restroom)
- Ceiling height: 15' 8"
- One (1) 6' x 9' grade-level loading door
- 220V electrical
- Close proximity to numerous auto dealerships
- Convenient access to SR 520
- Available immediately
- Master Lease expires June 30, 2025 (longer, direct lease with landlord possible)