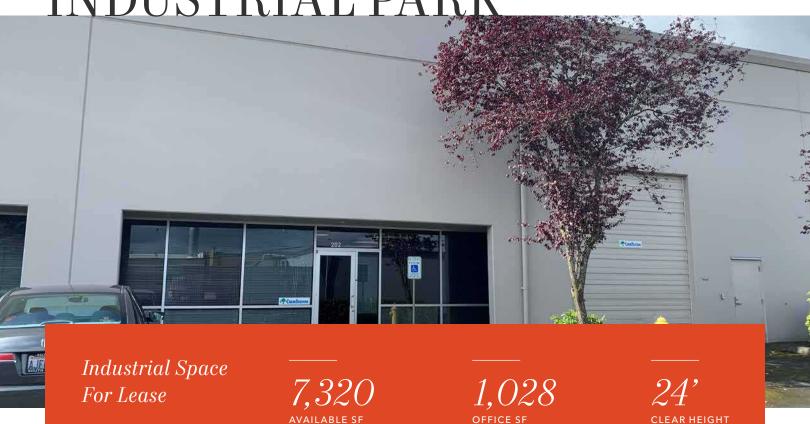

WULFF INDUSTRIAL PARK

7,320 SF total

1,028 SF office area

2 dock-high / 1 grade-level (oversized ramp)

24' clear height

Office area includes open area, two privates, breakroom and two restrooms

Available November 1, 2024