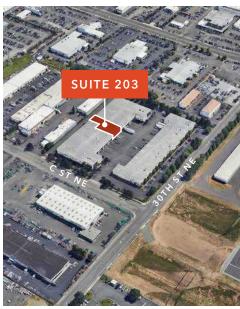

WULFF INDUSTRIAL PARK

7,320 SF total

1,028 SF office area

2 dock-high / 1 grade-level (oversized ramp)

24' clear height

Office area includes open area, two privates, breakroom and two restrooms

Available November 1, 2024