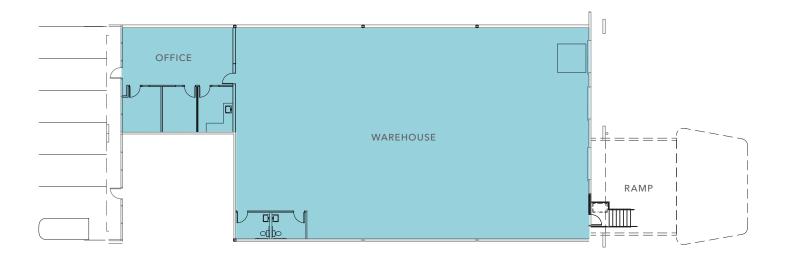

WULFF INDUSTRIAL PARK

7,320 SF total

1,028 SF office area

2 dock-high / 1 grade-level (oversized ramp)

24' clear height

Office area includes open area, two privates, breakroom and two restrooms

Available November 1, 2024