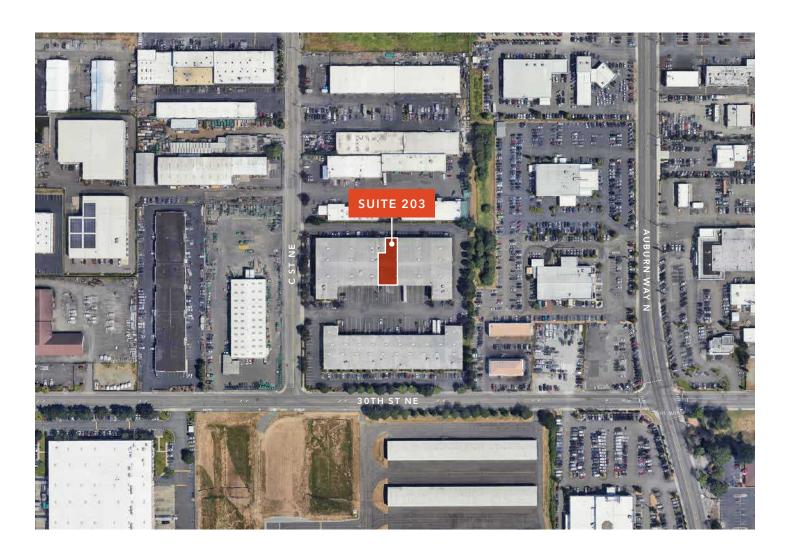

WULFF INDUSTRIAL PARK

7,320 SF total

1,028 SF office area

2 dock-high / 1 grade-level (oversized ramp)

24' clear height

Office area includes open area, two privates, breakroom and two restrooms

Available November 1, 2024