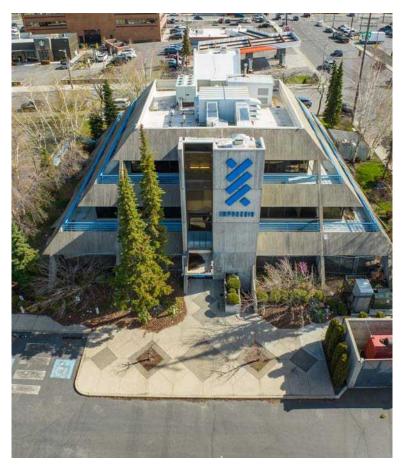

#### **HIGHLIGHTS**

- Professional & Medical Office Building
- Well Located in CBD Periphery
- Building Conference Room
- Fitness Center & Bike Storage
- 450 KW Back-up Generator with 1,200 Gallon Diesel Tank
- Secure Building Entry
- Ample Parking