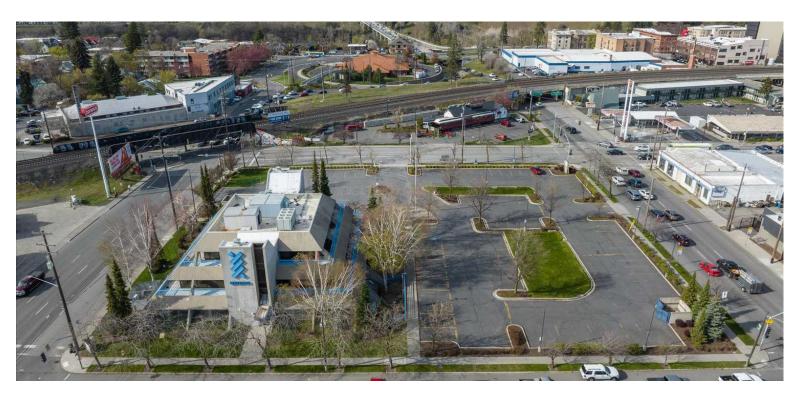

## THIRD & MAPLE BUILDING

1520 W 3rd Avenue Spokane, WA 99201

Total Building Size | ±30,166 SF

Land Size  $\pm 76,500 \text{ SF } (\pm 1.76 \text{ AC})$ 

Parcel Number | 25241.2511

Zoning DTC (Downtown General)

Parking Stalls 94 Stalls