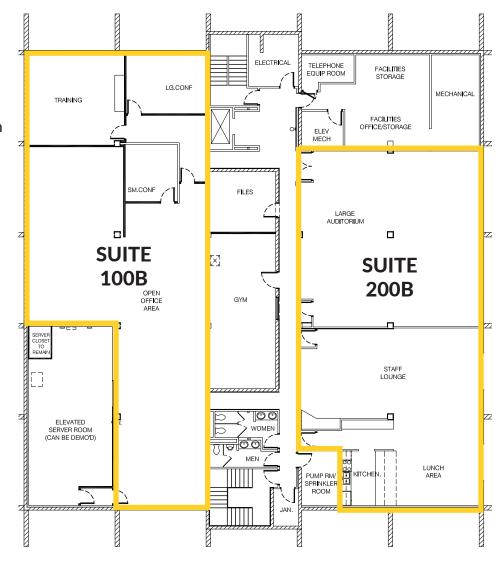

### BASEMENT LEVEL

### **SUITE #: 100B**

Suite SF: ± 3,439 RSF

Rent PSF: \$10.00 PSF, MG

Former Auditorium/Conference Room

Large Break Room

• Windows along Southeast Corner

Common ADA Restrooms

Elevator Access

#### **SUITE #: 200B**

Suite SF: ± 3,795 RSF

Rent PSF: \$10.00 PSF, MG

One (1) Private Office

Large Open Work Area

Common ADA Restrooms

Elevator Access