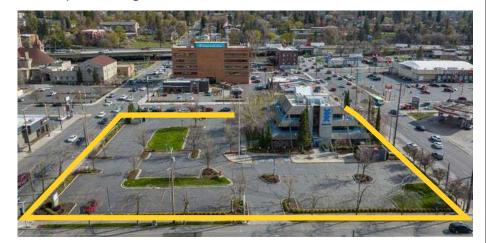

Total Building Size | ±30,166 SF

Land Size  $\pm 76,500 \text{ SF } (\pm 1.76 \text{ AC})$ 

Parcel Number | 25241.2511

Zoning DTC (Downtown General)

Parking Stalls 94 Stalls