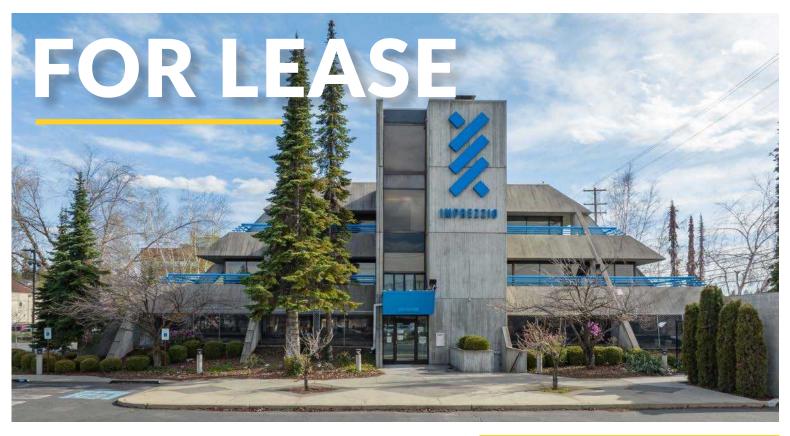

Total Building Size | ±30,166 SF

Land Size  $\pm 76,500 \text{ SF } (\pm 1.76 \text{ AC})$ 

Parcel Number | 25241.2511

Zoning DTC (Downtown General)

Parking Stalls 94 Stalls

#### **HIGHLIGHTS**

- Professional & Medical Office Building
- Well Located in CBD Periphery
- Building Conference Room
- Fitness Center & Bike Storage
- 450 KW Back-up Generator with 1,200 Gallon Diesel Tank
- Secure Building Entry
- Ample Parking



## THIRD & MAPLE BUILDING

1520 W 3rd Avenue Spokane, WA 99201

## VIEW LOCATION



\*Property may be Purchased. Call Listing Broker for Details.

**RICHARD FOX, BROKER** 

509.755.7580 richard.fox@kiemlehagood.com

KIEMLE HAGOOD

## **THIRD & MAPLE BUILDING**







### BASEMENT LEVEL

### **SUITE #: 100B**

Suite SF: ± 3,439 RSF

Rent PSF: \$10.00 PSF, MG

Forme