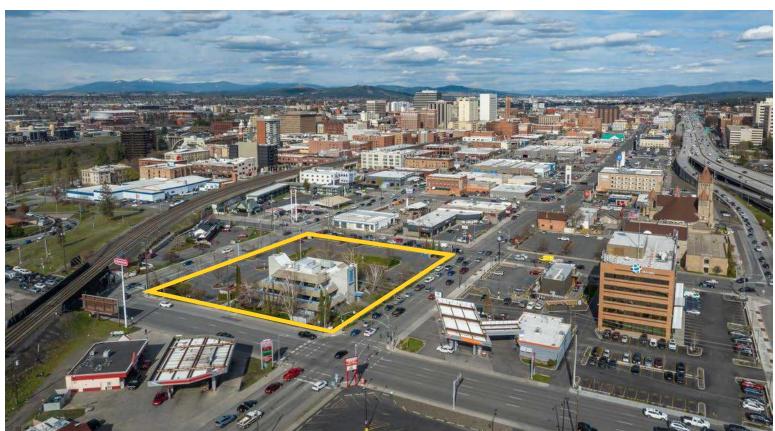

## THIRD & MAPLE BUILDING

1520 W 3rd Avenue Spokane, WA 99201

Total Building Size | ±30,166 SF

Land Size  $\pm 76,500 \text{ SF } (\pm 1.76 \text{ AC})$ 

Parcel Number | 25241.2511

Zoning DTC (Downtown General)

Parking Stalls 94 Stalls

#### **HIGHLIGHTS**

- Professional & Medical Office Building
- Well Located in CBD Periphery
- Building Conference Room
- Fitness Center & Bike Storage
- 450 KW Back-up Generator with 1,200 Gallon Diesel Tank
- Secure Building Entry
- Ample Parking