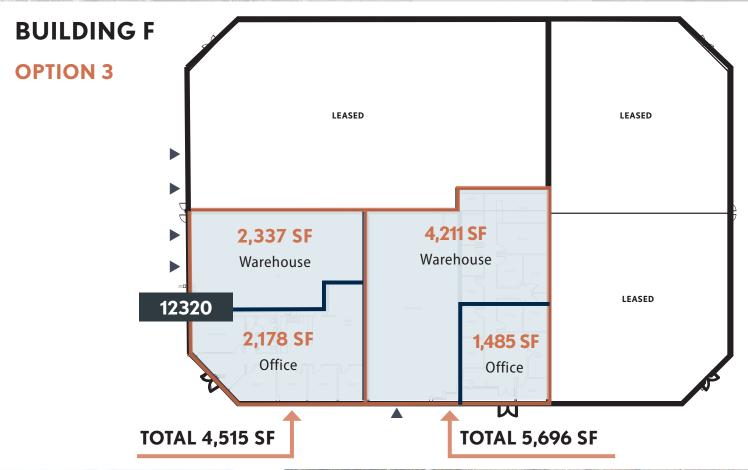

# **BUILDING F |** 12320 134TH CT NE **SUITE 12320**

10,211 SF

### **AVAILABLE NOW**