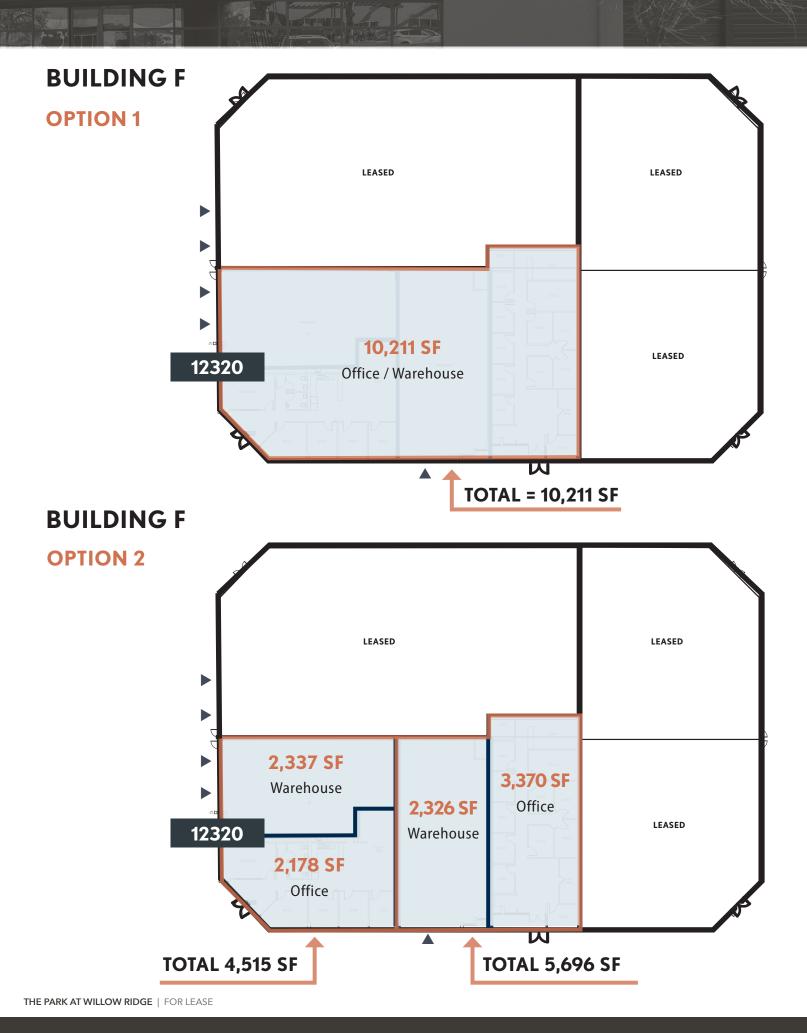

# **BUILDING F |** 12320 134TH CT NE **SUITE 12320**

10,211 SF

### **AVAILABLE NOW**