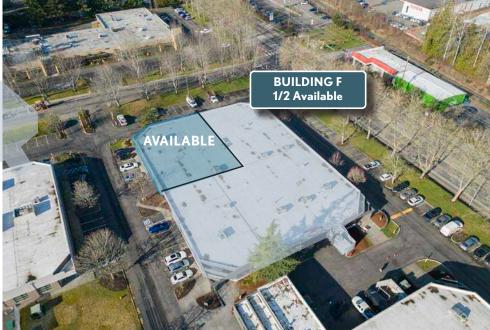

# **BUILDING F |** 12320 134TH CT NE **SUITE 12320**

10,211 SF

### **AVAILABLE NOW**