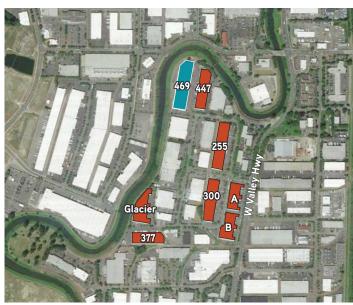

## Southcenter South Industrial Park, Building 469

18289 Olympic Ave S Tukwila, WA

**D** CLARION PARTNERS

Southcenter South Industrial Park

This information contained herein was obtained from sources deemed reliable and is believed to be true. It has not been verified and as such, cannot be warranted nor form any part of any future contract.