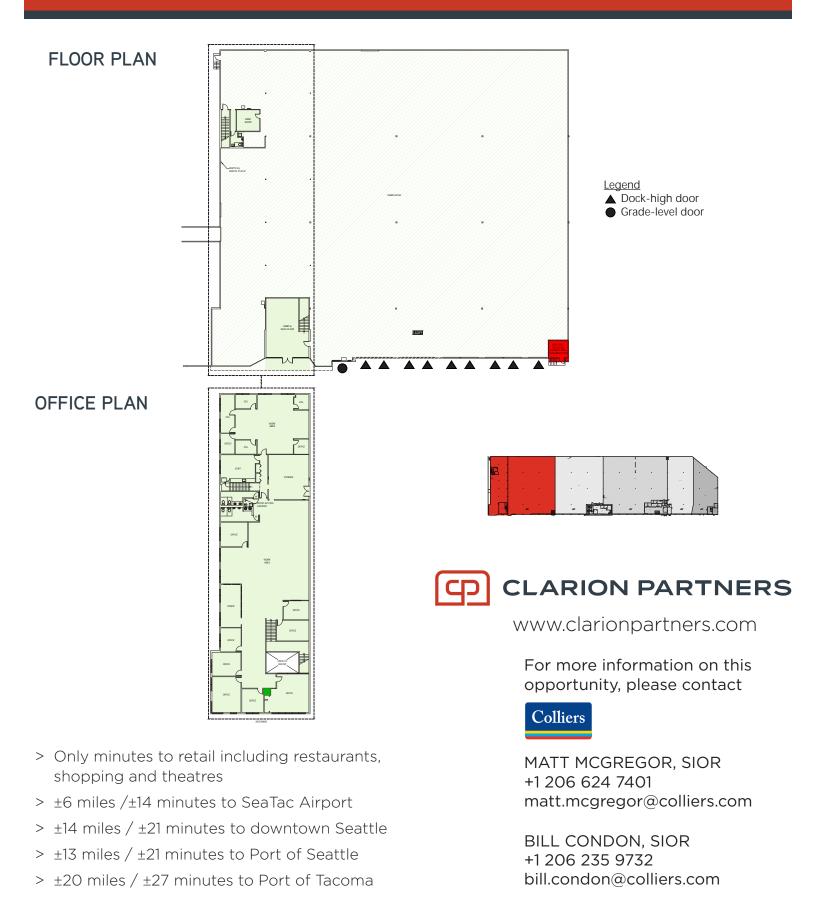

## **BUILDING HIGHLIGHTS**

- 46,900 SF total
- 1,506 SF first floor office
- 9,768 SF mezzanine office
- 9 dock high doors
- 1 grade level door
- 29' clear height
- Quick and easy access to Interstate 5, Interstate 405, and SR 167
- 10 minutes to SeaTac Airport
- Only minutes to Southcenter retail