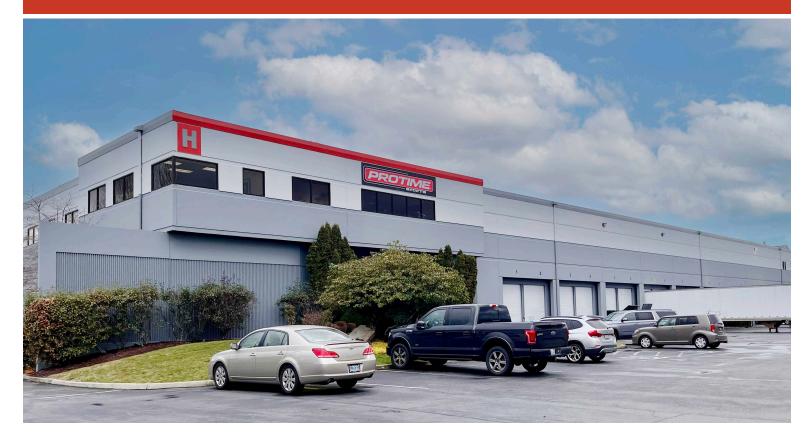

## Southcenter South Industrial Park, Building 469

18289 Olympic Ave S Tukwila, WA

## **BUILDING HIGHLIGHTS**

- 46,900 SF total
- 1,506 SF first floor office
- 9,768 SF mezzanine office
- 9 dock high doors
- 1 grade level door
- 29' clear height
- Quick and easy access to Interstate 5, Interstate 405, and SR 167
- 10 minutes to SeaTac Airport
- Only minutes to Southcenter retail