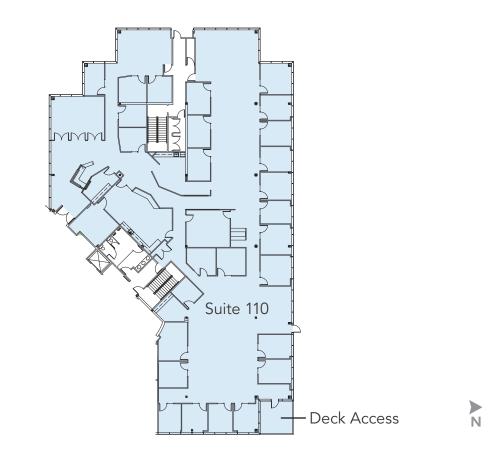

**Suite 110** | ±14,131 RSF Available Now As-Built Plan



**KEY SITE PLAN** 



## FOR OFFICE LEASING INFORMATION, PLEASE CONTACT:

SCOTT DAVIS Executive Vice President

+1 425 941 7573 scott.davis@cbre.com TIM OWENS Senior Vice President +1 425 462 6913 tim.owens@cbre.com

CBRE, Inc. 929 108th Ave NE Suite 700 Bellevue, WA 98004



© 2024 CBRE, Inc. This information has been obtained from sources believed reliable. We have not verified it and make no guarantee, warranty or representation about it. Any projections, opinions, assumptions or estimates used are for example only and do not represent the current or future performance of the property. You and your advisors should conduct a careful, independent investigation of the property to determine to your satisfaction the suitability of the property for your needs. CBRE logo are service marks of