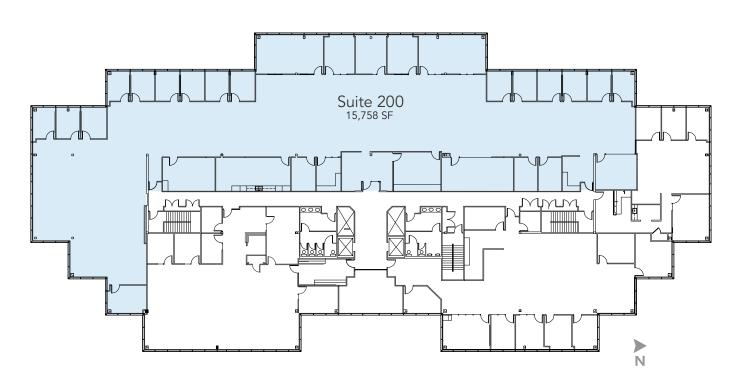

Suite 200 | ±15,758 SF Divisble Available with 60 days notice As-Built Plan



### **KEY SITE PLAN**



# FOR OFFICE LEASING INFORMATION, PLEASE CONTACT:

## **SCOTT DAVIS**

Executive Vice President +1 425 941 7573 scott.davis@cbre.com

### **TIM OWENS**

Senior Vice President +1 425 462 6913 tim.owens@cbre.com

#### CBRE, Inc.

929 108th Ave NE Suite 700 Bellevue, WA 98004



© 2024 CBRE, Inc. This information has been obtained from sources believed reliable. We have not verified it and make no guarantee, warranty or representation about it. Any projections, opinions, assumptions or estimates used are for example only and do not represent the current or future performance of the property. You and your advisors should conduct a careful, independent investigation of the property to determine to your satisfaction the suitability of the property for your needs. CBRE