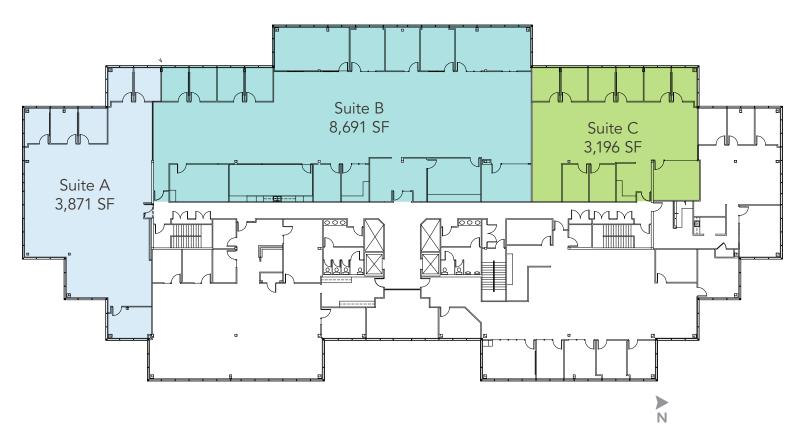

Suite 200 Conceptual Multi-Tenant Scenario

Suite 200
Conceptual Furniture Plan for Multi-Tenant Scenario

Suite C 3,196 SF

Suite A 3,871 SF