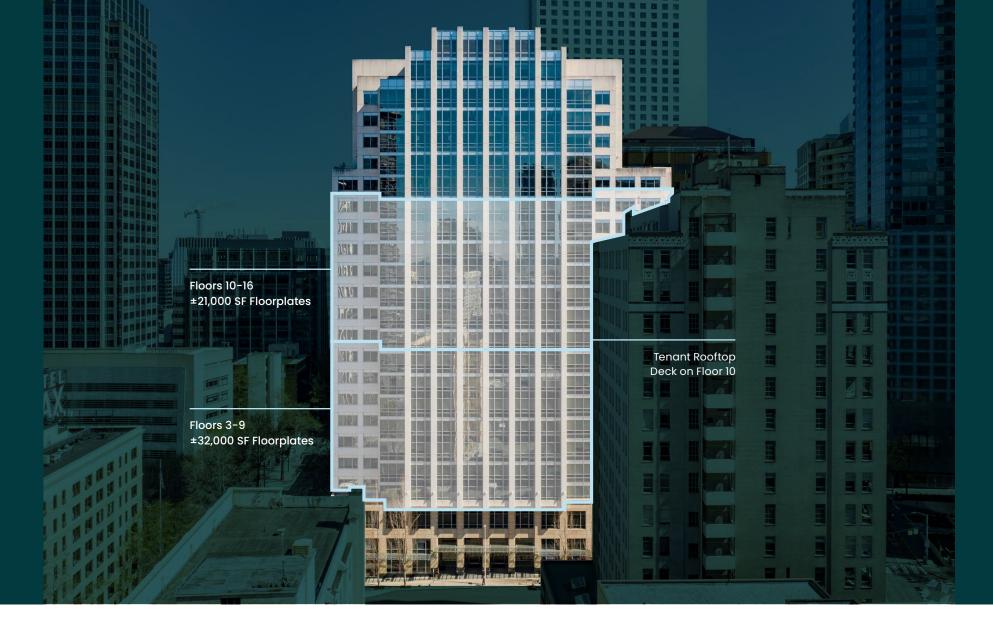

#### THE BUILDING

Developed in 2001, 1700 7th is one of Seattle's Premier Class A+ office towers in Seattle.

At 24-stories with prominent street level retail, you are steps away from Nordstrom's flagship store, Pacific Place, and Seattle's retail core. 1700 7th is the perfect combination of access to amenities, the Washington State Convention Center, transportation and Seattle's lifestyle. With floorplates of 32,000 RSF on floors 3-9 and 21,000 RSF on floors 10-18, 1700 7th has the unique opportunity to accommodate Tenants' seeking large floor plates not often seen in the downtown core.

### **AVAILABILITIES**

| FLOOR            | SIZE          | DIVISIBLE TO | FLOORPLATES | AVAILABILITY |
|------------------|---------------|--------------|-------------|--------------|
| 3-9              | ±220,215      | 10,000       | ±32,000     | Now          |
| 10               | 11,082        |              |             | Now          |
| 11 (Spec Suites) | 2,534 - 8,667 | 2,534        |             | Now          |
| 12-14            | ±62,786       | 3,500        | ±21,000     | Now          |
| 15               | 9,977         |              |             |              |
| 16 (Spec Suite)  | 12,873        |              |             | Now          |
| 3-16             | ±337,363 RSF  |              |             | Now          |