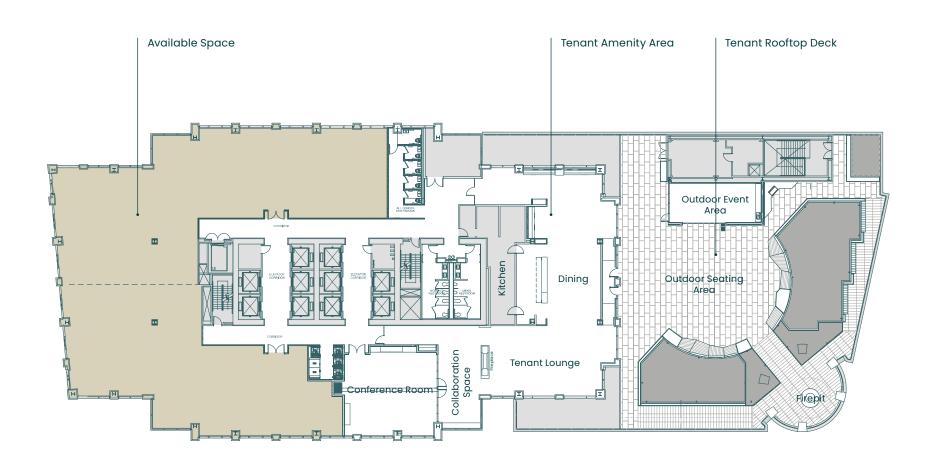

#### **BUILDING AMENITIES**

- 10th floor Café & Amenity space leading to a 10,000 SF private tenant and guest only deck for employee enjoyment
- Floor to ceiling windows providing 25% more natural light
- Seattle-based, best-in-class on-site ownership and management
- Starbucks & UPS Store on-site
- Building concierge & security guard in main lobby
- Building Disaster Response Center-telecommunications and connectivity capabilities
- On-site storage
- Underground, attended, access-controlled parking garage with 591 stalls, including an executive level reserved parking with a dedicated exit.

#### **FLOOR 10 AMENITIES:**

- New fitness center
- New conference center
- New tenant lounge
- New food operator
- Updated patio and outdoor event grea