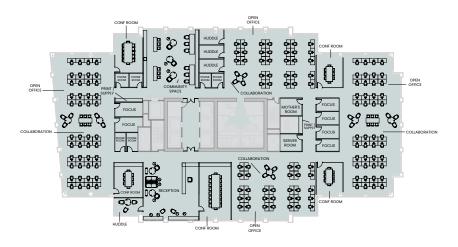

#### 1700 SEVENTH SAMPLE TEST-FITS

#### **Professional Services Tenant**

#### Tech & Professional Services Tenants

26,727 RSF Available Now

31,575 RSF Available Now

32,987 RSF Available Now

31,933 RSF Available Now

32,324 RSF Available Now

31,824 RSF Available Now

32,845 RSF Available Now