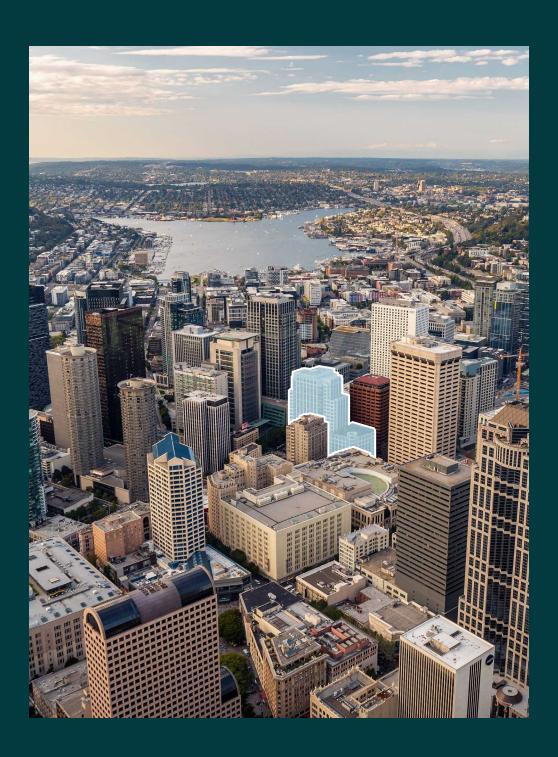

#### THE NEIGHBORHOOD

Located on 7th Avenue between Olive and Stewart, 1700 7th offers one of Seattle's best office locations between growing South Lake Union and the Seattle Retail district. With growth from Amazon and other Tech companies to the North creating some of Seattle's best restaurants, bars and retail, and its close proximity to the downtown core and historic Pike Place Market, 1700 7th offers Tenant's the best mix of both areas in one. Nearby hotels include The Westin, Elliott Grand Hyatt, The Sheraton, Hotel Max, and The Paramount Hotel. 1700 Seventh Avenue is just two blocks west of the newly expanded Washington State Convention Center, across the street from the United States Federal Court House, one block south of Amazon's World Headquarters, two blocks east of the Westlake Center Light Rail Station and two blocks east of the SLU Street Car. Easy I–5 North & South access is provided via Stewart St. & Olive Way.