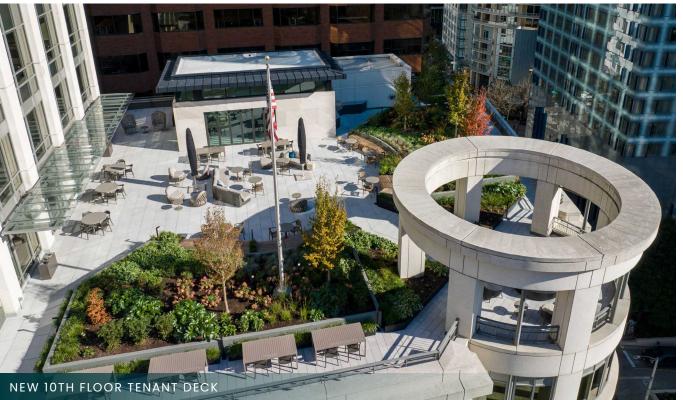

#### **BUILDING AMENITIES**

- 10th floor Café & Amenity space leading to a 10,000 SF private tenant and guest only deck for employee enjoyment
- Floor to ceiling windows providing 25% more natural light
- Seattle-based, best-in-class on-site ownership and management
- Starbucks & UPS Store on-site
- Building concierge & security guard in main lobby
- Building Disaster Response Center-telecommunications and connectivity capabilities
- On-site storage
- Underground, attended, access-controlled parking garage with 591 stalls, including an executive level reserved parking with a dedicated exit.

#### **FLOOR 10 AMENITIES:**

- New fitness center
- New conference center
- New tenant lounge
- New food operator
- Updated patio and outdoor event grea