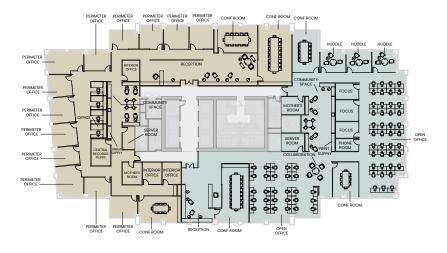

4. Daawat Indian Grill & Bar
- 5. Din Tai Fung
- 6. Nordstrom Grill
- 7. Dough Zone™ Dumpling House
- 8. Anchorhead Coffee
- 9. Serious Pie Downtown
- 10. Lola
- 11. Mr. West Cafe Bar Downtown
- 12. Rickhouse Whiskey Bar
- 13. Daniel's Broiler Downtown
- 14. Barolo Ristorante
- 15. Pho Bac
- 16. Marination
- 17. US Courthouse Café
- 18. Cafe Madeline
- 19. Cinque Terre Ristorante
- 20. Skillet Regrade
- 21. Evergreens Salad
- 22. Rubinstein Bagels (South Lake Union)
- 23. The Victor Tavern
- 24. 2120
- 25. Subway
- 26. Grumpy Bean
- 27. Nana's Green Tea
- 28. Urban Sushi Kitchen
- 29. Casco Antiguo SLU
- 30. Mighty-O Donuts
- 31. Shake Shack
- 32. The Butcher's Table



#### 1700 SEVENTH SAMPLE TEST-FITS

#### **Professional Services Tenant**



#### Tech & Professional Services Tenants



#### Tech Tenant



#### Tech & Professional Services Tenants



26,727 RSF Available Now



31,575 RSF Available Now



32,987 RSF Available Now



31,933 RSF Available Now



32,324 RSF Available Now



31,824 RSF Available Now



32,845 RSF Available Now





11,082 RSF Available Now



### FLOOR 11 | SPEC SUITES

SUITE A (WHITE BOXED): 8,667 RSF

SUITE B: 2,534 RSF

**SUITE C: 5,818 RSF** 

SUITE D: 3,411 RSF

**Available Now** 



20,904 RSF Available Now



20,941 RSF Available Now



20,941 RSF Available Now



9,977 RSF Available Now



# FLOOR 16 | SPEC SUITE

12,873 RSF Available Now



# TH AVE

**CAVAN O'KEEFE** 

Senior Managing Director t 206-395-2903 cavan.okeefe@nmrk.com **JESSE OTTELE** 

Executive Managing Director t 206-452-4529 jesse.ottele@nmrk.com TIM O'KEEFE

Execu