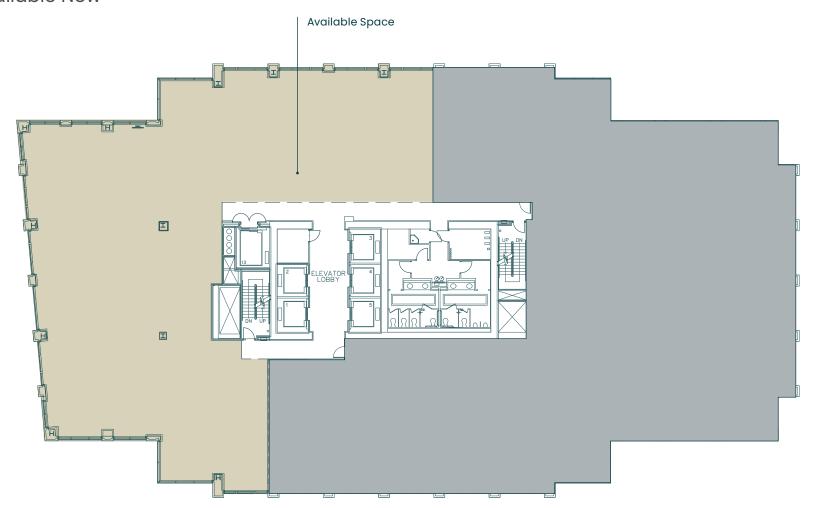

### **AVAILABILITIES**

| FLOOR            | SIZE          | DIVISIBLE TO | FLOORPLATES | AVAILABILITY |
|------------------|---------------|--------------|-------------|--------------|
| 3-9              | ±220,215      | 10,000       | ±32,000     | Now          |
| 10               | 11,082        |              |             | Now          |
| 11 (Spec Suites) | 2,534 - 8,667 | 2,534        |             | Now          |
| 12-14            | ±62,786       | 3,500        | ±21,000     | Now          |
| 15               | 9,977         |              |             |              |
| 16 (Spec Suite)  | 12,873        |              |             | Now          |
| 3-16             | ±337,363 RSF  |              |             | Now          |

11,082 RSF Available Now