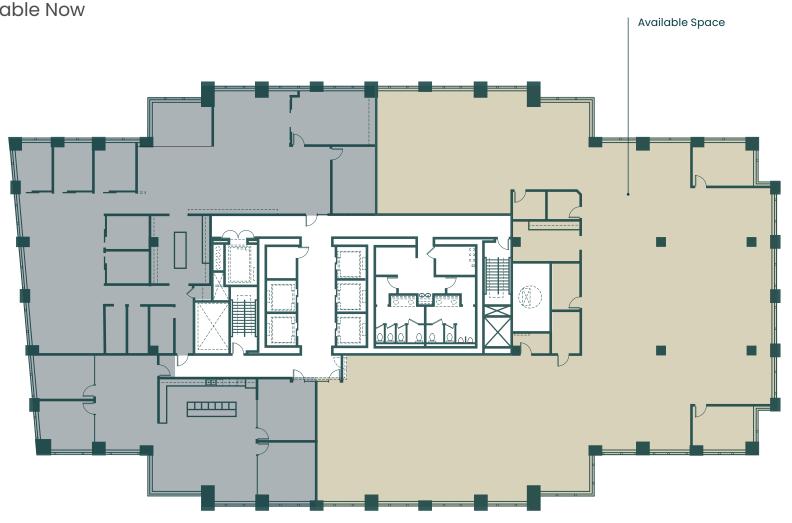

### **AVAILABILITIES**

| FLOOR            | SIZE          | DIVISIBLE TO | FLOORPLATES | AVAILABILITY |
|------------------|---------------|--------------|-------------|--------------|
| 3-9              | ±220,215      | 10,000       | ±32,000     | Now          |
| 10               | 11,082        |              |             | Now          |
| 11 (Spec Suites) | 2,534 - 8,667 | 2,534        |             | Now          |
| 12-14            | ±62,786       | 3,500        | ±21,000     | Now          |
| 15               | 9,977         |              |             |              |
| 16 (Spec Suite)  | 12,873        |              |             | Now          |
| 3-16             | ±337,363 RSF  |              |             | Now          |

20,941 RSF Available Now

9,977 RSF Available Now