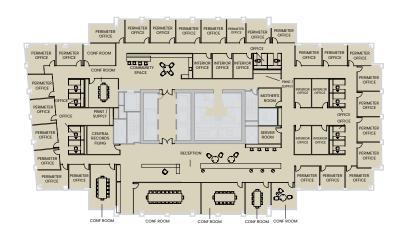

- 2. Qiao Lin Hotpot
- 3. Audacity Wine Bar
- 4. Daawat Indian Grill & Bar
- 5. Din Tai Fung
- 6. Nordstrom Grill
- 7. Dough Zone™ Dumpling House
- 8. Anchorhead Coffee
- 9. Serious Pie Downtown
- 10. Lola
- 11. Mr. West Cafe Bar Downtown
- 12. Rickhouse Whiskey Bar
- 13. Daniel's Broiler Downtown
- 14. Barolo Ristorante
- 15. Pho Bac
- 16. Marination
- 17. US Courthouse Café
- 18. Cafe Madeline
- 19. Cinque Terre Ristorante
- 20. Skillet Regrade
- 21. Evergreens Salad
- 22. Rubinstein Bagels (South Lake Union)
- 23. The Victor Tavern
- 24. 2120
- 25. Subway
- 26. Grumpy Bean
- 27. Nana's Green Tea
- 28. Urban Sushi Kitchen
- 29. Casco Antiguo SLU
- 30. Mighty-O Donuts
- 31. Shake Shack
- 32. The Butcher's Table



#### 1700 SEVENTH SAMPLE TEST-FITS

#### **Professional Services Tenant**



#### Tech & Professional Services Tenants



#### Tech Tenant



#### Tech & Professional Services Tenants



26,727 RSF Available Now



31,575 RSF Available Now



32,987 RSF Available Now



31,933 RSF Available Now



32,324 RSF Available Now



31,824 RSF Available Now



32,845 RSF Available Now





11,082 RSF Available Now



### FLOOR 11 | SPEC SUITES

SUITE A (WHITE BOXED): 8,667 RSF

SUITE B: 2,534 RSF

**SUITE C: 5,818 RSF** 

SUITE D: 3,411 RSF

**Available Now** 



20,904 RSF Available Now



20,941 RSF Available Now



20,941 RSF Available Now



9,977 RSF Available Now



# FLOOR 16 | SPEC SUITE

12,873 RSF Available Now



# TH AVE

**CAVAN O'KEEFE** 

Senior Managing Director t 206-395-2903 cavan.okeefe@nmrk.com **JESSE OTTELE** 

Executive Managing Director t 206-452-