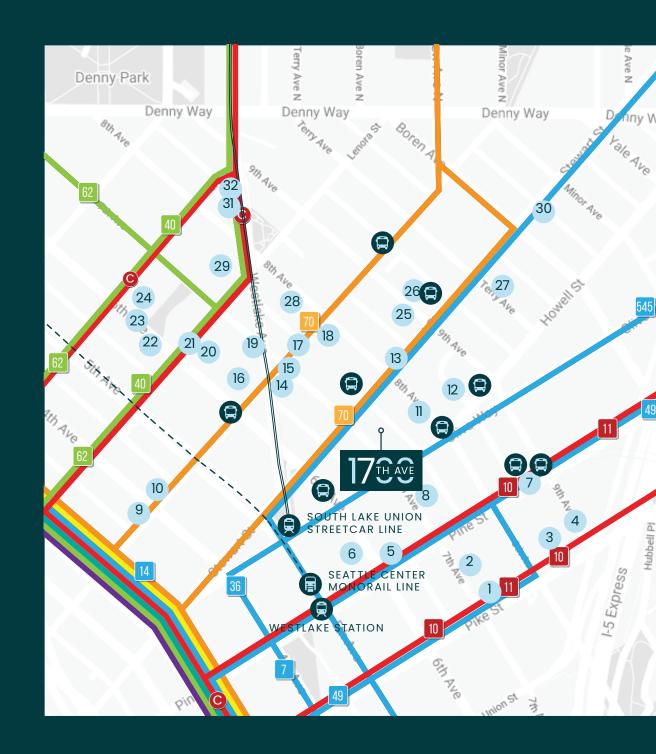

# AMENITIES & TRANSPORTATION MAP

#### **FOOD & DRINKS**

- 1. The Cheesecake Factory
- 2. Qiao Lin Hotpot
- 3. Audacity Wine Bar
- 4. Daawat Indian Grill & Bar
- 5. Din Tai Fung
- 6. Nordstrom Grill
- 7. Dough Zone™ Dumpling House
- 8. Anchorhead Coffee
- 9. Serious Pie Downtown
- 10. Lola
- 11. Mr. West Cafe Bar Downtown
- 12. Rickhouse Whiskey Bar
- 13. Daniel's Broiler Downtown
- 14. Barolo Ristorante
- 15. Pho Bac
- 16. Marination
- 17. US Courthouse Café
- 18. Cafe Madeline
- 19. Cinque Terre Ristorante
- 20. Skillet Regrade
- 21. Evergreens Salad
- 22. Rubinstein Bagels (South Lake Union)
- 23. The Victor Tavern
- 24. 2120
- 25. Subway
- 26. Grumpy Bean
- 27. Nana's Green Tea
- 28. Urban Sushi Kitchen
- 29. Casco Antiguo SLU
- 30. Mighty-O Donuts
- 31. Shake Shack
- 32. The Butcher's Table