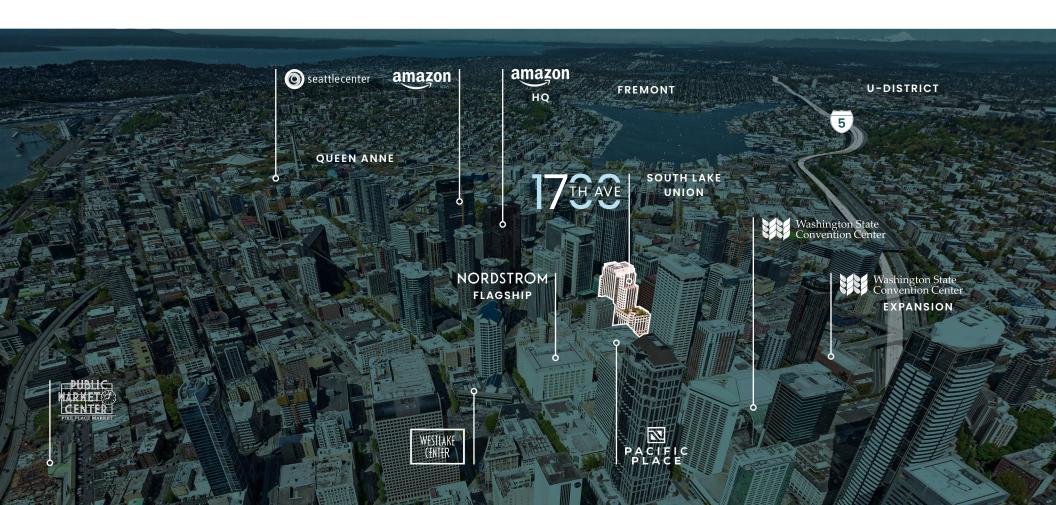

#### THE NEIGHBORHOOD

Located on 7th Avenue between Olive and Stewart, 1700 7th offers one of Seattle's best office locations between growing South Lake Union and the Seattle Retail district. With growth from Amazon and other Tech companies to the North creating some of Seattle's best restaurants, bars and retail, and its close proximity to the downtown core and historic Pike Place Market, 1700 7th offers Tenant's the best mix of both areas in one. Nearby hotels include The Westin, Elliott Grand Hyatt, The Sheraton, Hotel Max, and The Paramount Hotel. 1700 Seventh Avenue is just two blocks west of the newly expanded Washington State Convention Center, across the street from the United States Federal Court House, one block south of Amazon's World Headquarters, two blocks east of the Westlake Center Light Rail Station and two blocks east of the SLU Street Car. Easy I–5 North & South access is provided via Stewart St. & Olive Way.