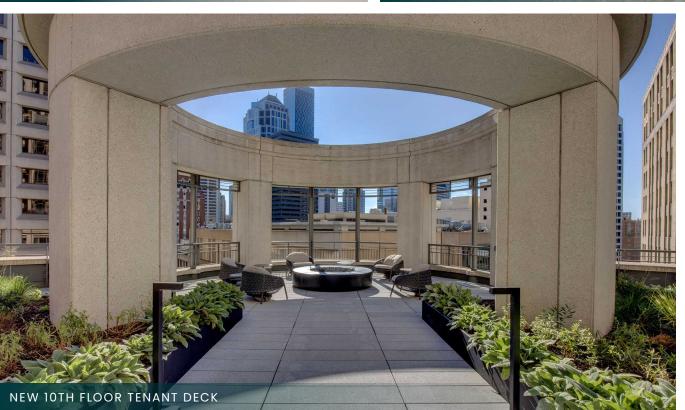

#### **BUILDING AMENITIES**

- 10th floor Café & Amenity space leading to a 10,000 SF private tenant and guest only deck for employee enjoyment
- Floor to ceiling windows providing 25% more natural light
- Seattle-based, best-in-class on-site ownership and management
- Starbucks & UPS Store on-site
- Building concierge & security guard in main lobby
- Building Disaster Response Center-telecommunications and connectivity capabilities
- On-site storage
- Underground, attended, access-controlled parking garage with 591 stalls, including an executive level reserved parking with a dedicated exit.

#### **FLOOR 10 AMENITIES:**

- New fitness center
- New conference center
- New tenant lounge
- New food operator
- Updated patio and outdoor event grea