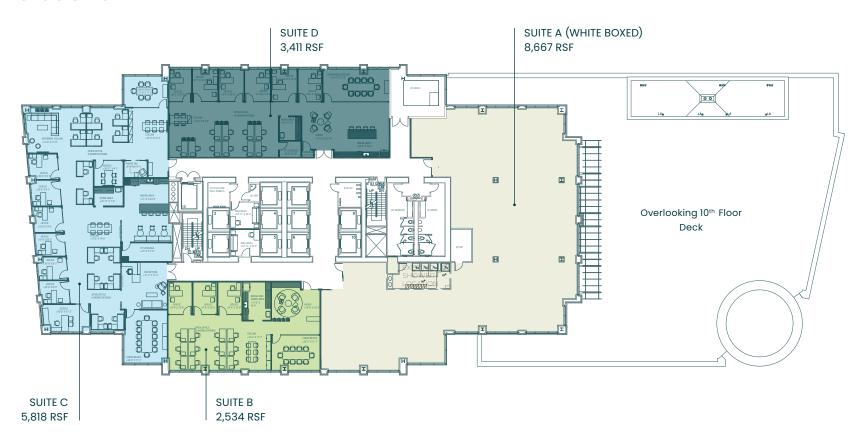

### FLOOR 11 | SPEC SUITES

SUITE A (WHITE BOXED): 8,667 RSF

SUITE B: 2,534 RSF

**SUITE C: 5,818 RSF** 

SUITE D: 3,411 RSF

**Available Now** 

20,904 RSF Available Now

20,941 RSF Available Now