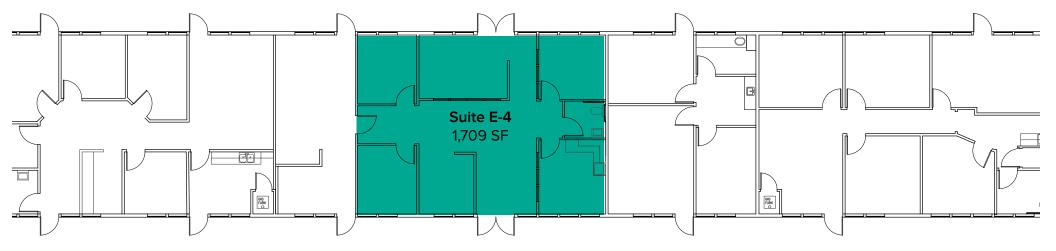

### **LOCATION MAP**

#### **DRIVE TIME:**

Uptown Gig Harbor: 4 Minutes

Downtown Gig Harbor: 8 Minutes

Downtown Tacoma: 15 Minutes