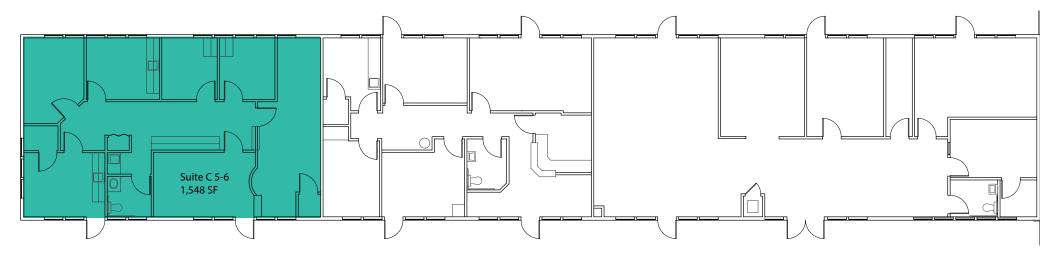

# BUILDING C FLOOR PLAN

| Suite | Square Feet | Rate                       | Rent          | Notes                                                                                                                     |
|-------|-------------|----------------------------|---------------|---------------------------------------------------------------------------------------------------------------------------|
| C 5-6 | 1,548 SF    | \$23.00/SF, Modified Gross | \$2,967/month | Second floor space with 1 PO, 3-4 exam rooms, conference room, kitchen, reception and waiting room. <b>Available now.</b> |