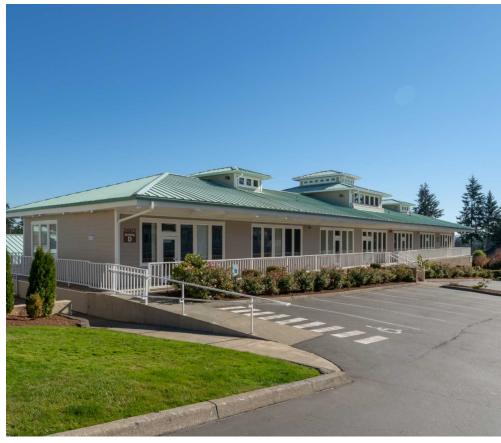

# BUILDING C FLOOR PLAN

| Suite | Square Feet | Rate                       | Rent          | Notes                                                                                                                     |
|-------|-------------|----------------------------|---------------|---------------------------------------------------------------------------------------------------------------------------|
| C 5-6 | 1,548 SF    | \$23.00/SF, Modified Gross | \$2,967/month | Second floor space with 1 PO, 3-4 exam rooms, conference room, kitchen, reception and waiting room. <b>Available now.</b> |

# BUILDING D FLOOR PLAN

| Suite  | Square Feet | Rate                       | Notes                                                                                              |
|--------|-------------|----------------------------|----------------------------------------------------------------------------------------------------|
| D10    | 958 SF      | \$22.00/SF, Modified Gross | First floor space with open work area. Contiguous with Suite D11-12. <b>Available now.</b>         |
| D11-12 | 1903 SF     | \$20.00/SF, Modified Gross | First floor shell space with heating and cooling. Contiguous with suite D10. <b>Available now.</b> |
| D10-12 | 2,861 SF    | \$20.00/SF, Modified Gross | First floor retail/office space with 2 restrooms and open work area. <b>Available now.</b>         |