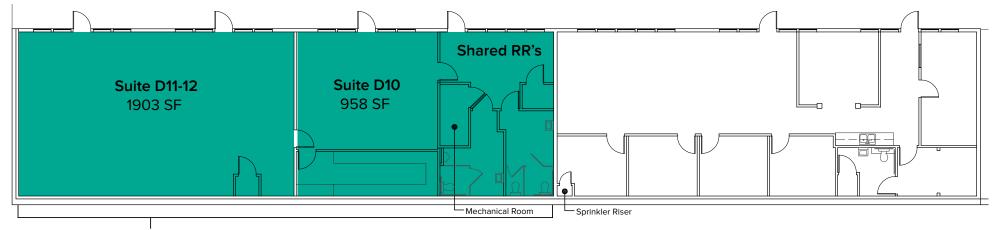

# BUILDING D FLOOR PLAN

| Suite  | Square Feet | Rate                       | Notes                                                                                              |
|--------|-------------|----------------------------|----------------------------------------------------------------------------------------------------|
| D10    | 958 SF      | \$22.00/SF, Modified Gross | First floor space with open work area. Contiguous with Suite D11-12. <b>Available now.</b>         |
| D11-12 | 1903 SF     | \$20.00/SF, Modified Gross | First floor shell space with heating and cooling. Contiguous with suite D10. <b>Available now.</b> |
| D10-12 | 2,861 SF    | \$20.00/SF, Modified Gross | First floor retail/office space with 2 restrooms and open work area. <b>Available now.</b>         |