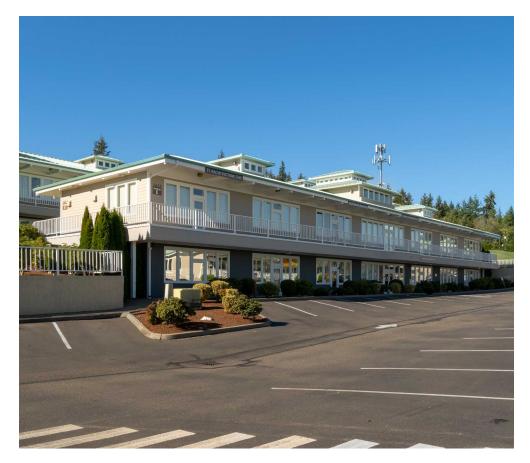

# **BUILDING E FLOOR PLAN**

| Suite | Square Feet | Rent                          | Notes                                                                                                                                                 |
|-------|-------------|-------------------------------|-------------------------------------------------------------------------------------------------------------------------------------------------------|
| E-4   | 1,709 SF    | \$2,900/Month, Modified Gross | Office space with balcony and views. 3 private offices, conference room, reception, break room, 1 restroom, and open work area. <b>Available now.</b> |