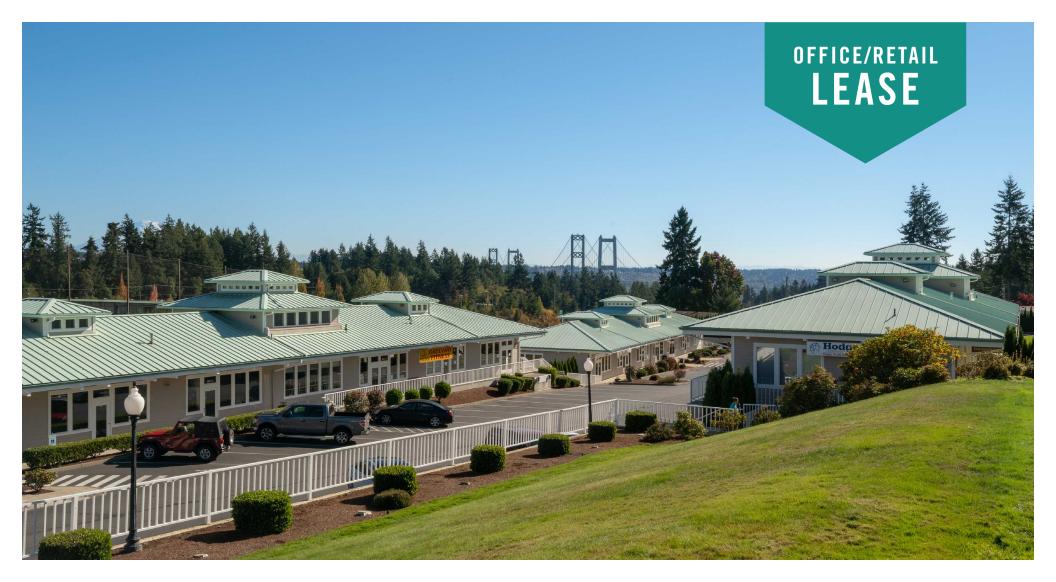

# GATEWAY POINTE BUSINESS PARK

2601 - 2715 Jahn Ave NW | Gig Harbor, WA

Caleb Farnworth, CCIM

425.289.2235 calebf@rosenharbottle.com

### LOW PRICES IN GIG HARBOR

1,335 SF - 2,861 SF Available

#### **FEATURES:**

- On-Site Amenities: Exercise Facility and Daycare
- High Visibility to 70,000+ Cars/Day on Highway 16
- View of Narrows Bridge & Olympic Mountains
- 4 Stalls / 1,000 SF Parking Ratio
- Vaulted Ceilings with Skylights
- Heating and Air Conditioning Throughout