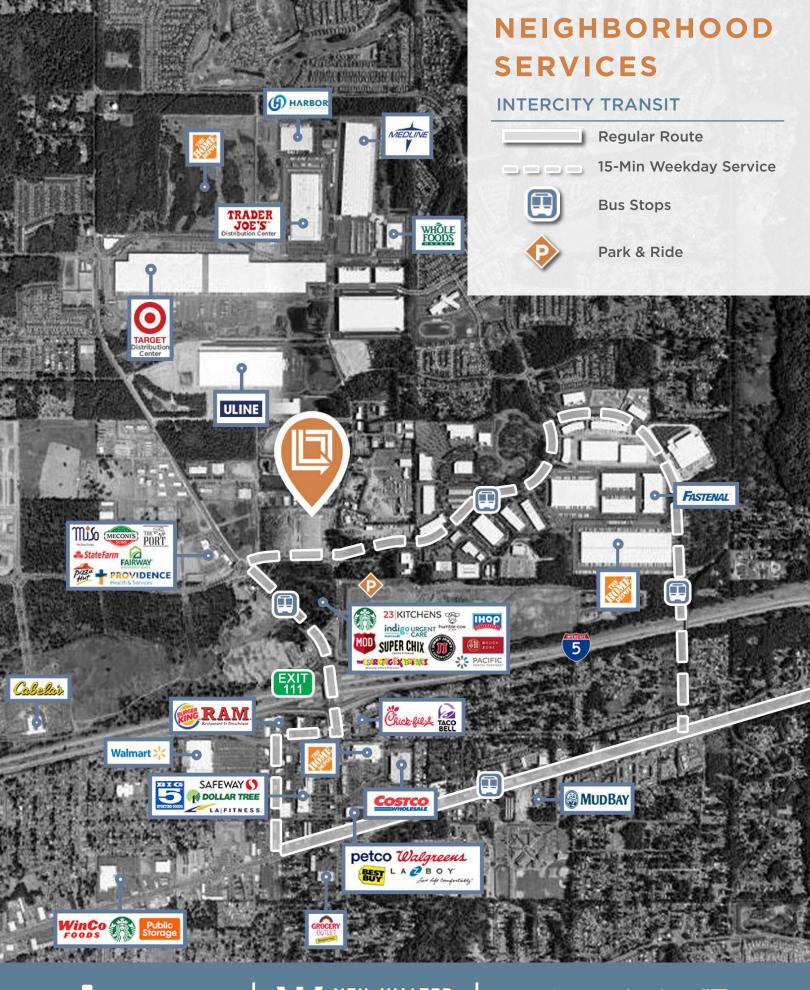

## **FOR LEASE**

93,493 SF AVAILABLE | SUITE 200 2621 HOGUM BAY ROAD LACEY, WA 98516

NEW CONSTRUCTION COMPLETED JUNE 2021

EXCELLENT LOCATION 1/2 MILE FROM I-5

ACCESSIBLE VIA
INTERCITY TRANSIT
+ AMPLE PARKING