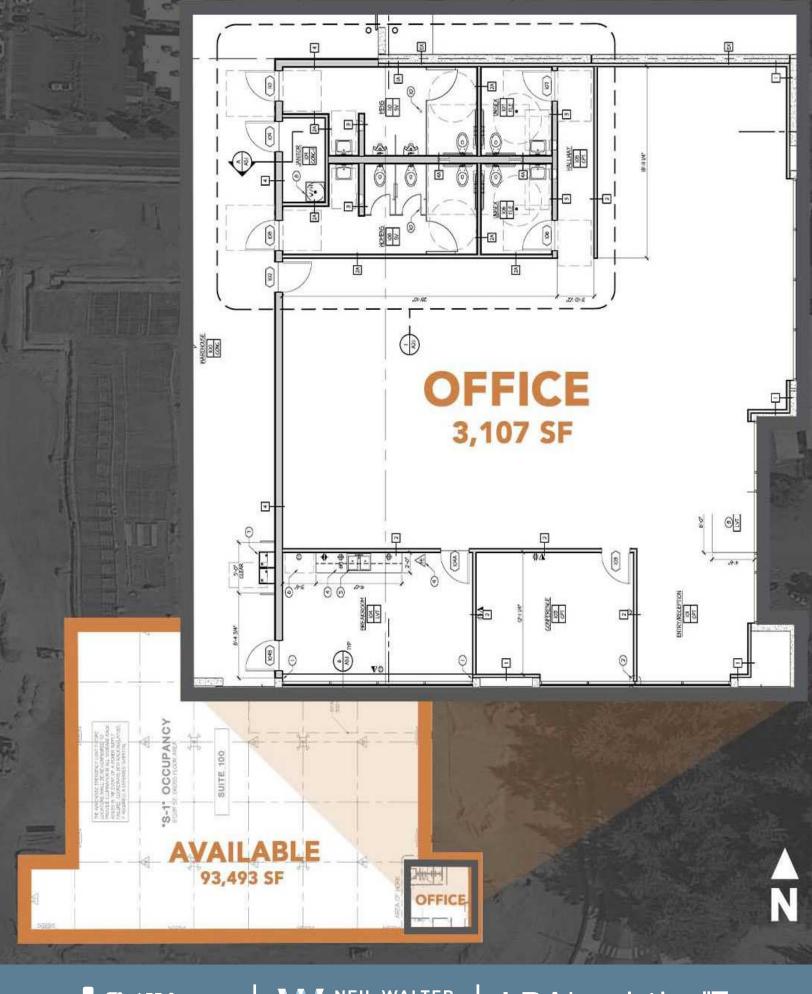

## **FOR LEASE**

93,493 SF AVAILABLE | SUITE 200 2621 HOGUM BAY ROAD LACEY, WA 98516

NEW CONSTRUCTION COMPLETED JUNE 2021

EXCELLENT LOCATION 1/2 MILE FROM I-5

ACCESSIBLE VIA
INTERCITY TRANSIT
+ AMPLE PARKING

**93,493 SF SHELL 3,107 SF OFFICE** 

2621 HOGUM BAY ROAD LACEY, WA 98516

VANESSA HERZOG, SIOR, CCIM D (253) 444-3020 vherzog@lee-associates.com **BRUCE VALENTINE**D (253) 779-2400
bvalentine@neilwalter.com