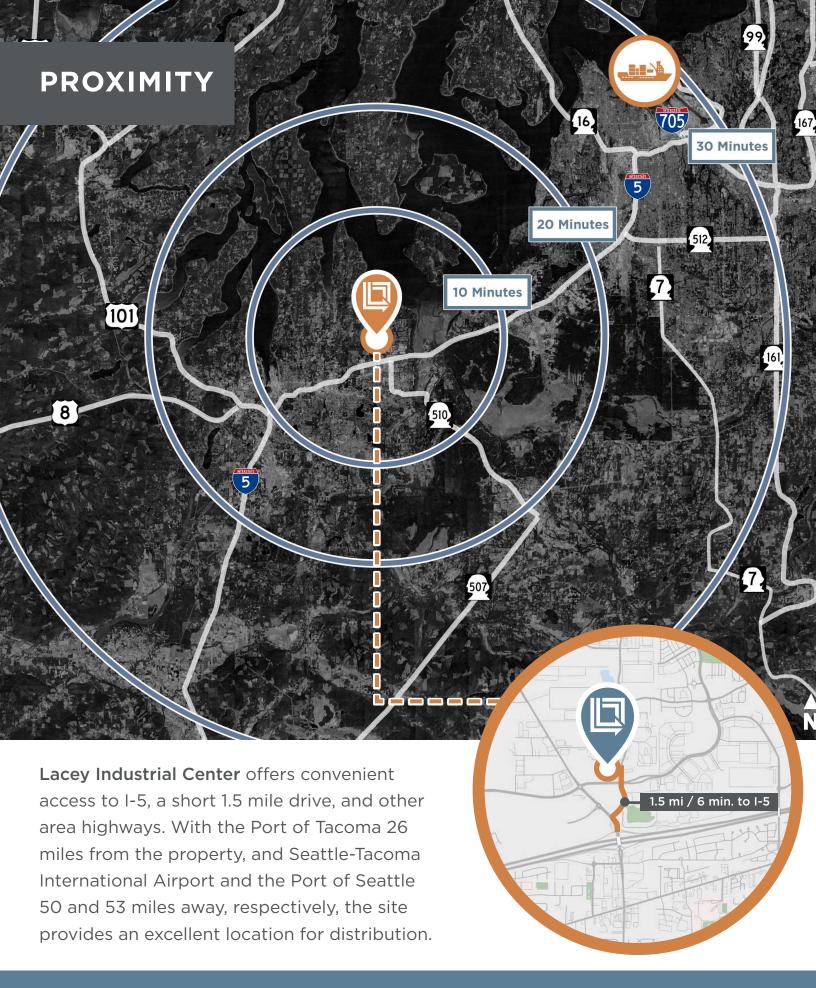

## **FOR LEASE**

93,493 SF AVAILABLE | SUITE 200 2621 HOGUM BAY ROAD LACEY, WA 98516

NEW CONSTRUCTION COMPLETED JUNE 2021

EXCELLENT LOCATION 1/2 MILE FROM I-5

ACCESSIBLE VIA
INTERCITY TRANSIT
+ AMPLE PARKING