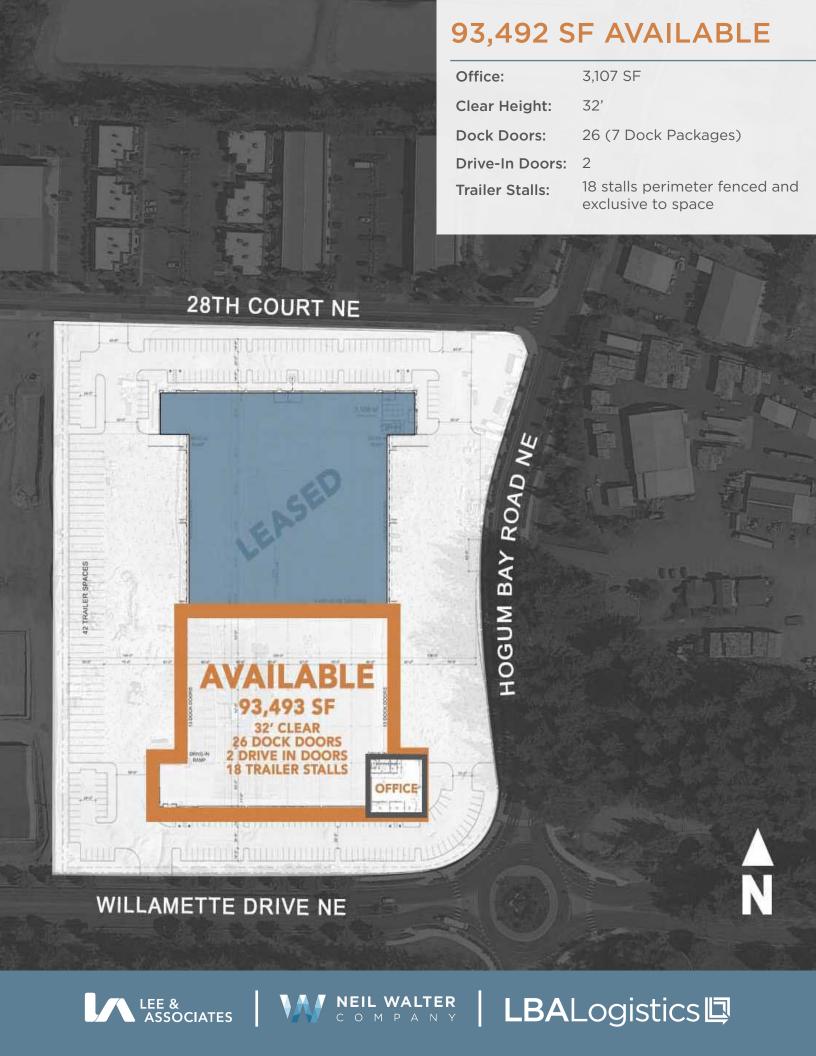

## **FOR LEASE**

93,493 SF AVAILABLE | SUITE 200 2621 HOGUM BAY ROAD LACEY, WA 98516

NEW CONSTRUCTION COMPLETED JUNE 2021

EXCELLENT LOCATION 1/2 MILE FROM I-5

ACCESSIBLE VIA
INTERCITY TRANSIT
+ AMPLE PARKING

**93,493 SF SHELL 3,107 SF OFFICE** 

2621 HOGUM BAY ROAD LACEY, WA 98516

VANESSA HERZOG, SIOR, CCIM D (253) 444-3020 vherzog@lee-associates.com **BRUCE VALENTINE**D (253) 779-2400
bvalentine@neilwalter.com