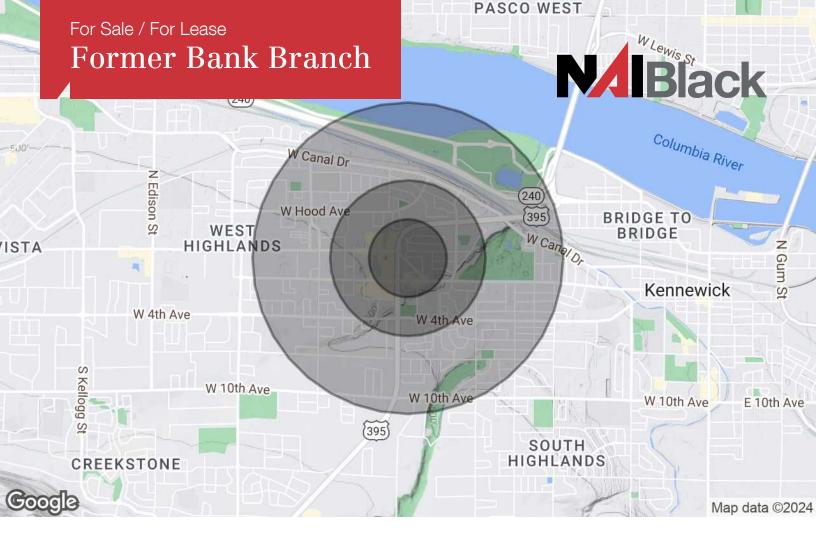

## **Property Description**

Former Bank Branch

• Drive Thru

High Traffic Corner Lot

Space Available: 5,820 SF ±

Lot Size: 0.46 Acres ±

18 Car Parks

Year Built: 1955

By e-mail: maryl@commercialms.com.com | Subject Line: Copyright Concern

Py mail: Commercial Prokers Association | After DMCA Decignated Apopt | 12/21 | 112th Ave NE Suite 101 | Kirkland WA 98/34

| Population                           | 0.25 Miles        | 0.5 Miles        | 1 Mile          |
|--------------------------------------|-------------------|------------------|-----------------|
| TOTAL POPULATION                     | 699               | 3,032            | 12,359          |
| MEDIAN AGE                           | 44.1              | 40.8             | 34.8            |
| MEDIAN AGE (MALE)                    | 45.5              | 40.9             | 35.1            |
| MEDIAN AGE (FEMALE)                  | 37.2              | 36.1             | 31.9            |
|                                      |                   |                  |                 |
|                                      |                   |                  |                 |
| Households & Income                  | 0.25 Miles        | 0.5 Miles        | 1 Mile          |
| Households & Income TOTAL HOUSEHOLDS | <b>0.25 Miles</b> | <b>0.5 Miles</b> | 1 Mile<br>4,963 |
|                                      |                   |                  |                 |
| TOTAL HOUSEHOLDS                     | 330               | 1,383            | 4,963           |