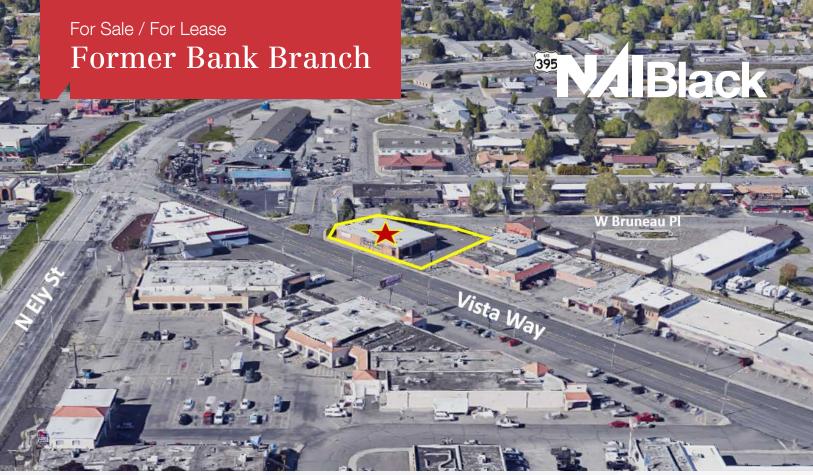

## 138 Vista Way

Kennewick, Washington 99336

## **Property Description**

Former Bank Branch

• Drive Thru

High Traffic Corner Lot

Space Available: 5,820 SF ±

Lot Size: 0.46 Acres ±

18 Car Parks

Year Built: 1955

Zoning: CC

Seller Financing Available

Sale Price: \$860,000

Lease Price: \$15.00 per sf (NNN)

For more information

Chris Bell, SIOR

O: 509 622 3538 cbell@naiblack.com

NAI Black respects the intellectual property rights of others. If you believe that your intellectual property rights have been violated by NAI Black or by a third party who has uploaded Content on our Site, please provide the following information to the NAI Black designated copyright agent as addressed below: a. A description of the copyrighted work or other intellectual property that you claim has been infininged; b. A specific description of where the alleged infininging party, in fining many in fining material property that you claim has been infininged; b. A specific description of where the alleged infininging party, in fininging material property property of the property pright owner, or their intellectual property pright sowner, by its agent, or by its agent at a large training that you was property owner or are authorized by the copyright owner or other intellectual property pright sowner, by its agent, or by its agent