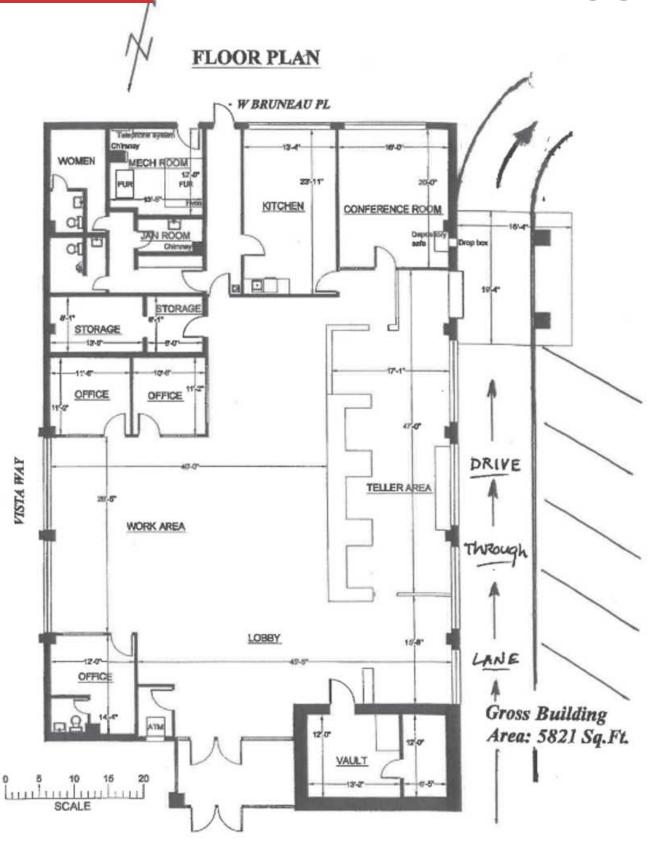

## **Property Description**

Former Bank Branch

• Drive Thru

High Traffic Corner Lot

Space Available: 5,820 SF ±

Lot Size: 0.46 Acres ±

18 Car Parks

Year Built: 1955