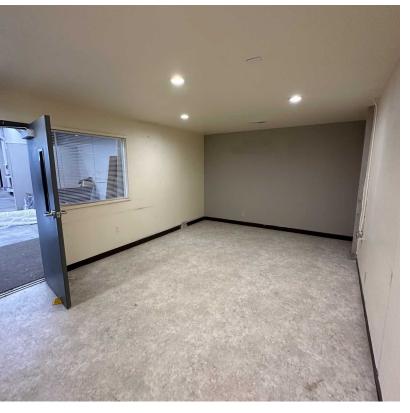

#### **Property Highlights**

- 4,825 RSF (including approximately 1,000 SF of office)
- Sublease to 7/31/26 with longer-term possible
- 1 Grade Level Door
- Clear Span Warehouse
- Bathroom and Washer/Dryer
- Security System
- Includes 7 Dedicated Parking Stalls
- 13.1 Feet Clear Height to Roof Beams
- Pylon Sign Available
- Available Now
- Sublease Rate: \$19.10 / RSF / YR / NNN (2024 Tax & Ins: \$4.00 / SF)
- 3% Rent Bumps on 8/1/24 and 8/1/25
- Next door to 4930 Leary Ave NW 4,352 SF Warehouse / Flex Available Now

# 4,825 SF WAREHOUSE / FLEX BUILDING