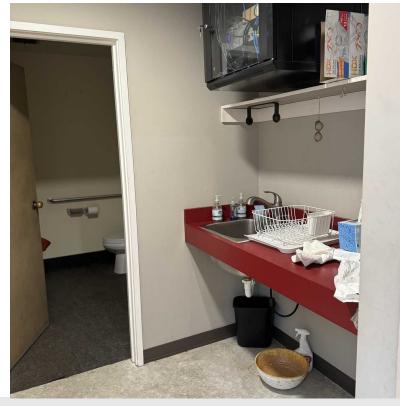

#### **Property Highlights**

- 4,825 RSF (including approximately 1,000 SF of office)
- Sublease to 7/31/26 with longer-term possible
- 1 Grade Level Door
- Clear Span Warehouse
- Bathroom and Washer/Dryer
- Security System
- Includes 7 Dedicated Parking Stalls
- 13.1 Feet Clear Height to Roof Beams
- Pylon Sign Available
- Available Now
- Sublease Rate: \$19.10 / RSF / YR / NNN (2024 Tax & Ins: \$4.00 / SF)
- 3% Rent Bumps on 8/1/24 and 8/1/25
- Next door to 4930 Leary Ave NW 4,352 SF Warehouse / Flex Available Now

# 4,825 SF WAREHOUSE / FLEX BUILDING