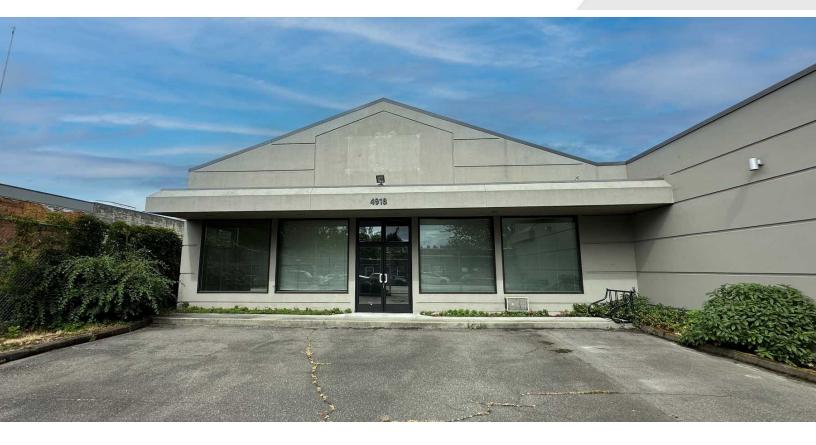

### 4,825 SF WAREHOUSE / FLEX BUILDING

#### FOR SUBLEASE IN BALLARD

# 4918 Leary Avenue NW

Seattle, Washington 98107

#### **Property Highlights**

- 4,825 RSF (including approximately 1,000 SF of office)
- Sublease to 7/31/26 with longer-term possible
- 1 Grade Level Door
- Clear Span Warehouse
- Bathroom and Washer/Dryer
- Security System
- Includes 7 Dedicated Parking Stalls
- 13.1 Feet Clear Height to Roof Beams
- Pylon Sign Available
- Available Now
- Sublease Rate: \$19.10 / RSF / YR / NNN (2024 Tax & Ins: \$4.00 / SF)
- 3% Rent Bumps on 8/1/24 and 8/1/25
- Next door to 4930 Leary Ave NW 4,352 SF Warehouse / Flex Available Now