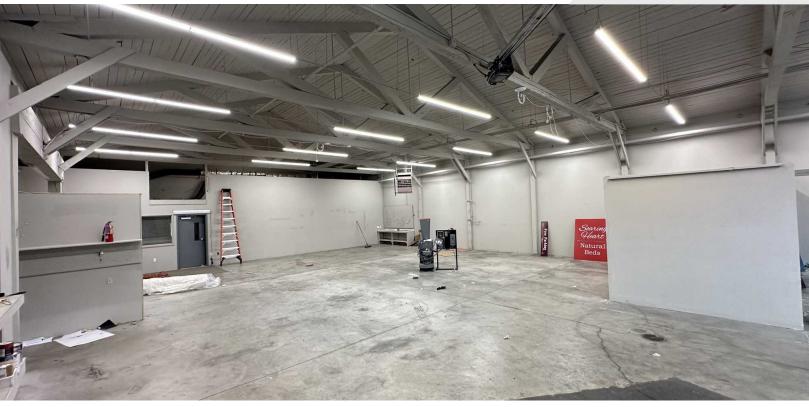

#### **Property Highlights**

- 4,825 RSF (including approximately 1,000 SF of office)
- Sublease to 7/31/26 with longer-term possible
- 1 Grade Level Door
- Clear Span Warehouse
- Bathroom and Washer/Dryer
- Security System
- Includes 7 Dedicated Parking Stalls
- 13.1 Feet Clear Height to Roof Beams
- Pylon Sign Available
- Available Now
- Sublease Rate: \$19.10 / RSF / YR / NNN (2024 Tax & Ins: \$4.00 / SF)
- 3% Rent Bumps on 8/1/24 and 8/1/25
- Next door to 4930 Leary Ave NW 4,352 SF Warehouse / Flex Available Now