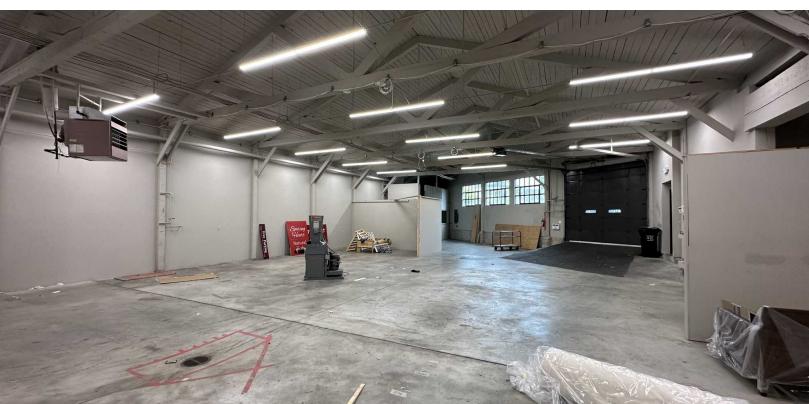

#### **Property Highlights**

- 4,825 RSF (including approximately 1,000 SF of office)
- Sublease to 7/31/26 with longer-term possible
- 1 Grade Level Door
- Clear Span Warehouse
- Bathroom and Washer/Dryer
- Security System
- Includes 7 Dedicated Parking Stalls
- 13.1 Feet Clear Height to Roof Beams
- Pylon Sign Available
- Available Now
- Sublease Rate: \$19.10 / RSF / YR / NNN (2024 Tax & Ins: \$4.00 / SF)
- 3% Rent Bumps on 8/1/24 and 8/1/25
- Next door to 4930 Leary Ave NW 4,352 SF Warehouse / Flex Available Now