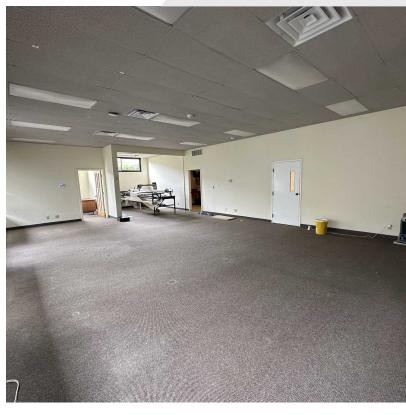

#### **Property Highlights**

- 4,825 RSF (including approximately 1,000 SF of office)
- Sublease to 7/31/26 with longer-term possible
- 1 Grade Level Door
- Clear Span Warehouse
- Bathroom and Washer/Dryer
- Security System
- Includes 7 Dedicated Parking Stalls
- 13.1 Feet Clear Height to Roof Beams
- Pylon Sign Available
- Available Now
- Sublease Rate: \$19.10 / RSF / YR / NNN (2024 Tax & Ins: \$4.00 / SF)
- 3% Rent Bumps on 8/1/24 and 8/1/25
- Next door to 4930 Leary Ave NW 4,352 SF Warehouse / Flex Available Now

# 4,825 SF WAREHOUSE / FLEX BUILDING