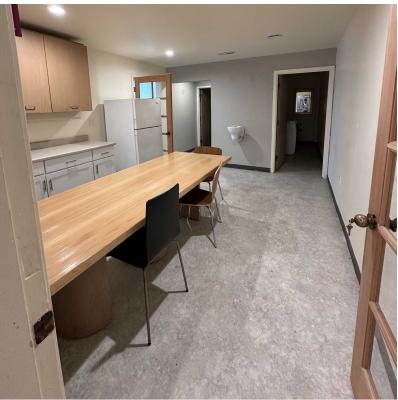

#### **Property Highlights**

- 4,825 RSF (including approximately 1,000 SF of office)
- Sublease to 7/31/26 with longer-term possible
- 1 Grade Level Door
- Clear Span Warehouse
- Bathroom and Washer/Dryer
- Security System
- Includes 7 Dedicated Parking Stalls
- 13.1 Feet Clear Height to Roof Beams
- Pylon Sign Available
- Available Now
- Sublease Rate: \$19.10 / RSF / YR / NNN (2024 Tax & Ins: \$4.00 / SF)
- 3% Rent Bumps on 8/1/24 and 8/1/25
- Next door to 4930 Leary Ave NW 4,352 SF Warehouse / Flex Available Now

# 4,825 SF WAREHOUSE / FLEX BUILDING