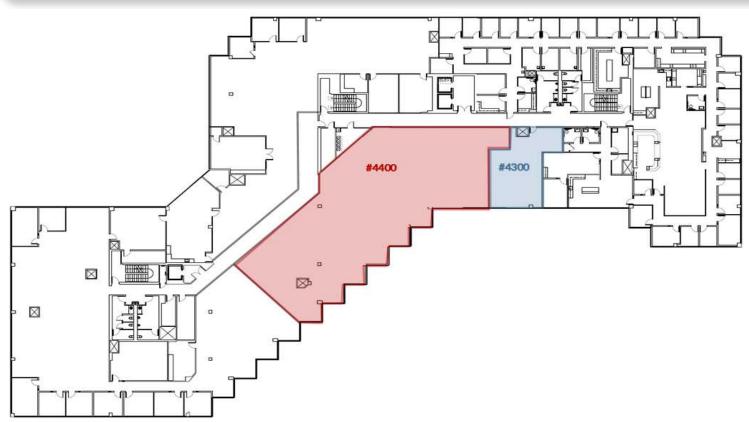

#### **AVAILABLE SPACE**

#### 4TH FLOOR

SUITE LEASE RATE RSF DESCRIPTION

#4300 \$23.00 / SF 1,682 3 Offices

Open Area

AVAILABLE 6.1.2024

#4400 \$23.00 / SF 6,841 Open office

Rock Pointe III 1330 N. Washington St