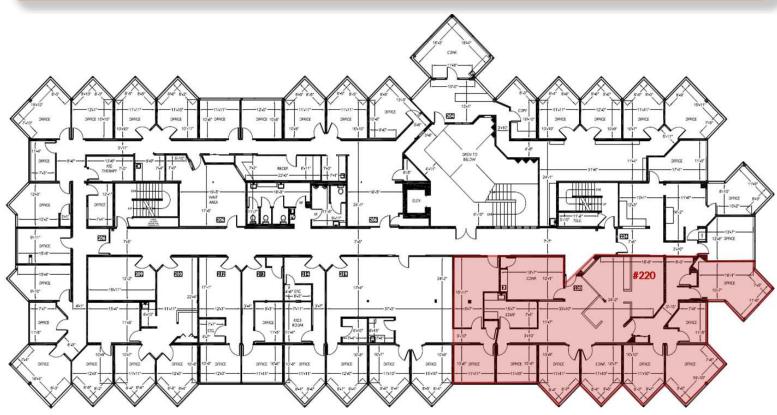

#### **AVAILABLE SPACE**

## 2ND FLOOR

SUITE LEASE RATE RSF

#220 \$22.50 / SF 3,779

**DESCRIPTION** 

8 private offices Reception

Conference room

AVAILABLE 10.1.24

**Craig Soehren**Broker
509.755.7548
craigs@kiemlehagood.com