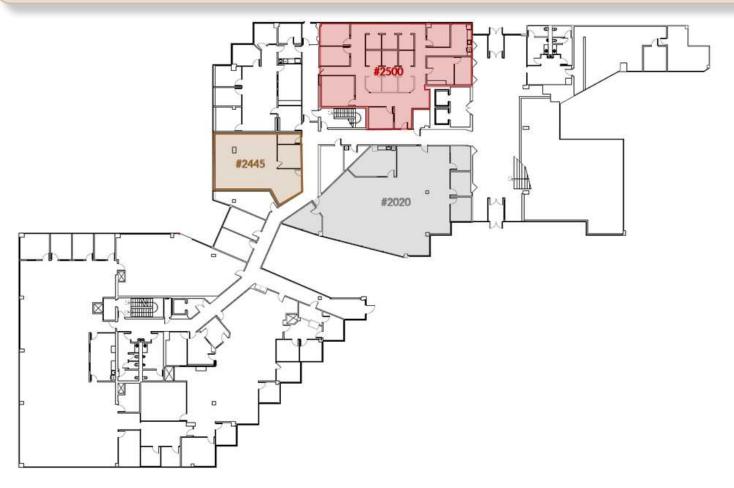

## **AVAILABLE SPACE**

## 2ND FLOOR

PTION

ffices ice

| SUITE | LEASE RATE   | RSF   | DESCRIPTION      | SUITE | LEASE RATE   | RSF   | DESCRIP     |
|-------|--------------|-------|------------------|-------|--------------|-------|-------------|
| #2020 | \$23.00 / SF | 3,850 | 4 private office | #2500 | \$23.00 / SF | 3,461 | Private off |
|       |              |       | Open office      |       |              |       | Open office |
|       |              |       | Break room       |       |              |       |             |
| #2445 | \$23.00 / SF | 1,483 | 1 private office |       |              |       |             |