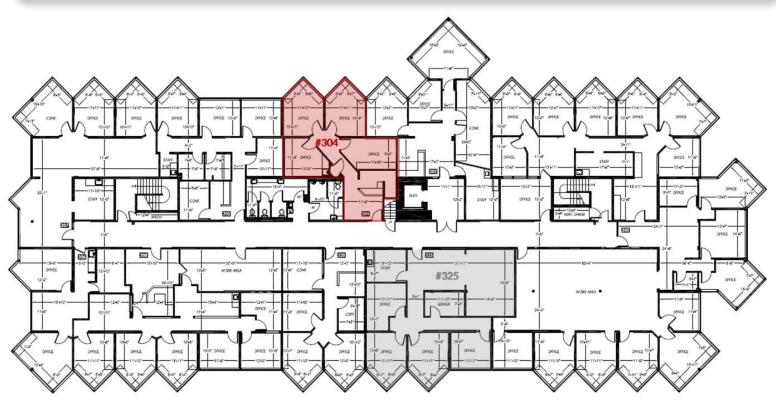

## 3RD FLOOR

| SUITE | LEASE RATE   | RSF   | DESCRIPTION                    |
|-------|--------------|-------|--------------------------------|
| #304  | \$22.50 / SF | 1,131 | 4 private offices<br>Reception |
| #325  | \$22.50 / SF | 2,113 | Break room 5 private offices   |