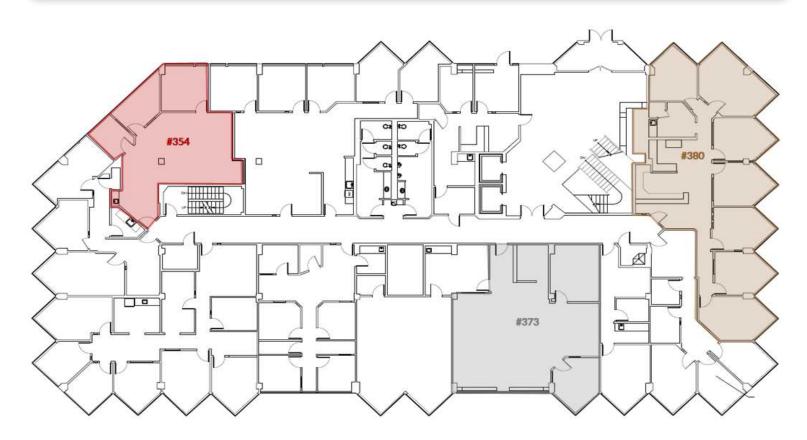

## 3RD FLOOR

| SUITE | LEASE RATE   | RSF   | DESCRIPTION                | SUITE | LEASE RATE   | RSF   | DESCRIPTION       |
|-------|--------------|-------|----------------------------|-------|--------------|-------|-------------------|
| #354  | \$22.00 / SF | 1,216 | Reception                  | #380  | \$22.00 / SF | 2,532 | Reception         |
|       |              |       | Open area                  |       |              |       | Break room        |
|       |              |       | 3 private offices          |       |              |       | Conference room   |
| #373  | \$22.00 / SF | 1,792 | Open area 1 private office |       |              |       | 6 private offices |