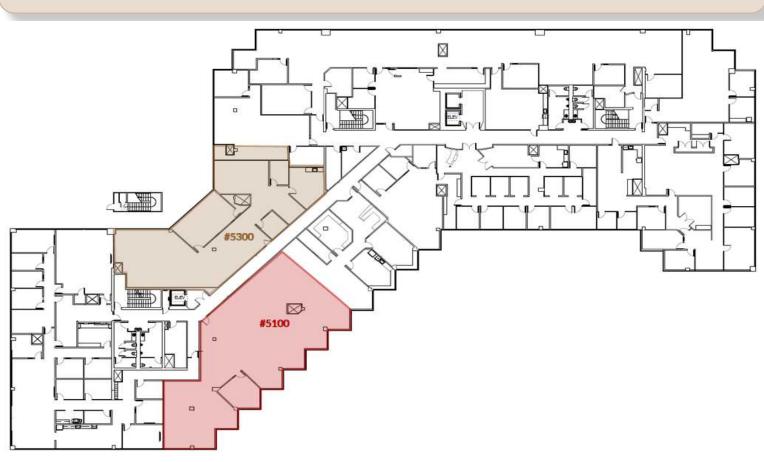

#### **AVAILABLE SPACE**

#### **5TH FLOOR**

SUITE LEASE RATE RSF

#5100 \$23.00 / SF 4,812

**DESCRIPTION** 

Reception area

Conference room

Open area

Break room

Private office

SUITE LEASE RATE RSF DESCRIPTION

#5300 \$23.00 / SF 4,313 Reception area

Conference room

Open area

Break room

2 private offices

Craig Soehren
Broker
509.755.7548
craigs@kiemlehagood.com