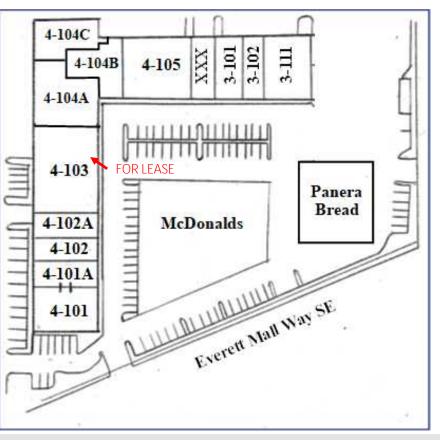

## Building Details: Availabilities: СО PO

| CONSTRUCTION AGE: 1989                                    | 4-101A | 2,600 SF | LEASED  |
|-----------------------------------------------------------|--------|----------|---------|
| POWER: 2 phase                                            | 4-102  | 1,840 SF | LEASED  |
| FOUNDATION: Concrete slab-on-grade<br>CEILING HEIGHT: 17' | 4-103  | 7,572 SF | \$18.50 |
| ZONING: C1-R                                              | 4-105  | 6,200 SF | LEASED  |
|                                                           | 3-101  | 2,600 SF | LEASED  |