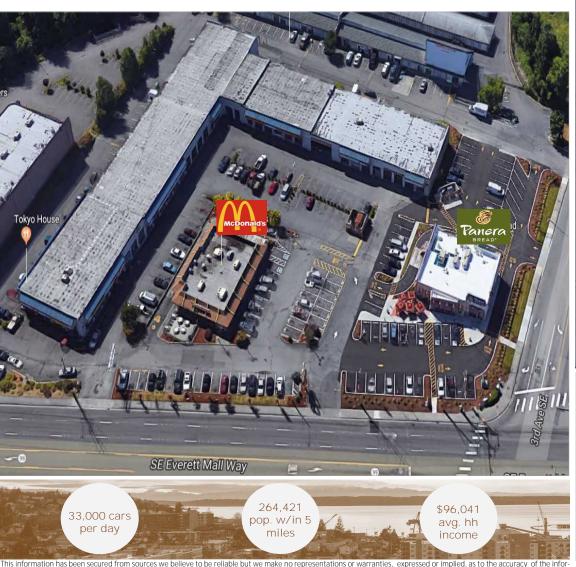

-Only space available!

Additional information: Retail center fronting Everett Mall Way sharing the parking lot with McDonalds and Panera Bread. The Center has pylon signage available and ample parking. Spaces include garage roll up doors with man doors and retail window fronts. Well-maintained center with primarily automotive uses.