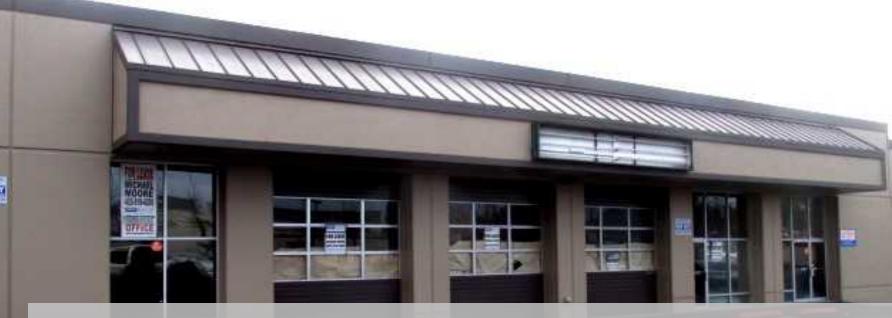

-Only space available!

Additional information: Retail center fronting Everett Mall Way sharing the parking lot with McDonalds and Panera Bread. The Center has pylon signage available and ample parking. Spaces include garage roll up doors with man doors and retail window fronts. Well-maintained center with primarily automotive uses.