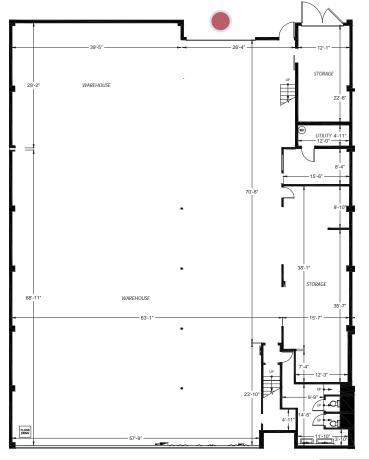

# 6332 6<sup>th</sup> Avenue South FOR LEASE



#### Seattle, WA 98108

9,575 SF Total

1,757 SF Office

1 Grade-level door

14' Clear height

Available now

MML U/85 zoning

Newly refurbished

Georgetown location

Great freeway access



## 6332 6th Avenue South

Seattle, WA 98108

### First Floor



### Second Floor















Matt Wood, SIOR 206 595 6814 matt.wood@kbcadvisors.com John Broom 206 877 2750 john.broom@kbcadvisors.com

**KBC**ADVISORS.COM

© 2024 KBC ADVISORS This information has been obtained from sources believed to be reliable but has not been verified for accuracy or completeness. You should conduct a careful, independent investigation of the property and verify all information. Any reliance on this information is solely at your owners. The KBC ADVISORS logo is a service mark of KBC ADVISORS. All other marks displayed on this document are the property of their respective owners. Use of these images without the express written consent of the owners is prohibited.