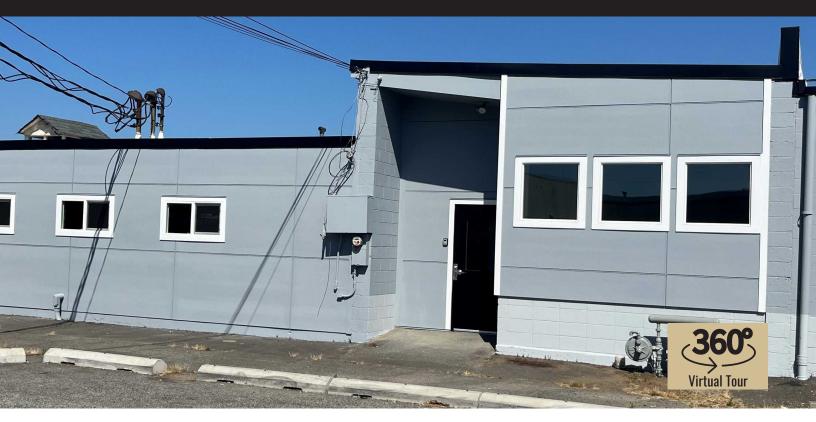

# 6332 6<sup>th</sup> Avenue South FOR LEASE

#### Seattle, WA 98108

9,575 SF Total

1,757 SF Office

1 Grade-level door

14' Clear height

Available now

MML U/85 zoning

Newly refurbished

Georgetown location

Great freeway access

## 6332 6th Avenue South

Seattle, WA 98108