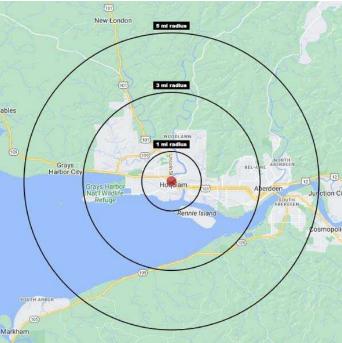

| Regis - 2024 | Population | Average HH Income | Daytime Population |
|--------------|------------|-------------------|--------------------|
| Mile 1       | 6,363      | \$88,496          | 4,954              |
|              |            |                   |                    |
| Mile 3       | 16,057     | \$89,316          | 13,214             |
|              |            |                   |                    |
| Mile 5       | 27,808     | \$86,378          | 23,602             |
|              |            |                   |                    |