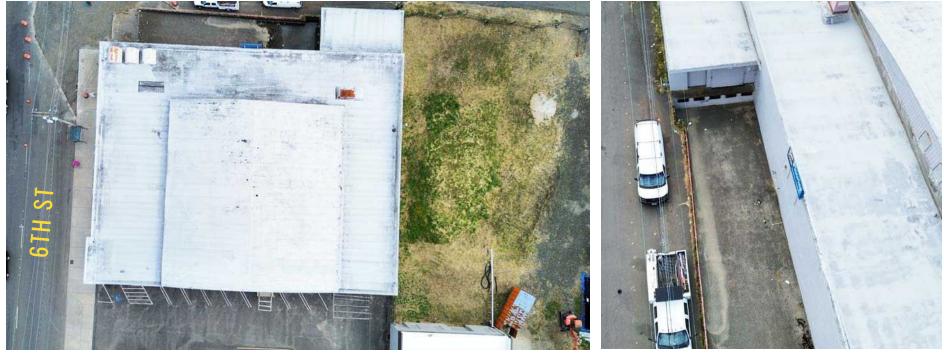

# ADDITIONAL PHOTOS

**NESTERN** 

Located in Downtown Hoquiam Visible from SR-101

11,038 CPD Simpson Avenue

11,972 CPD SR-101