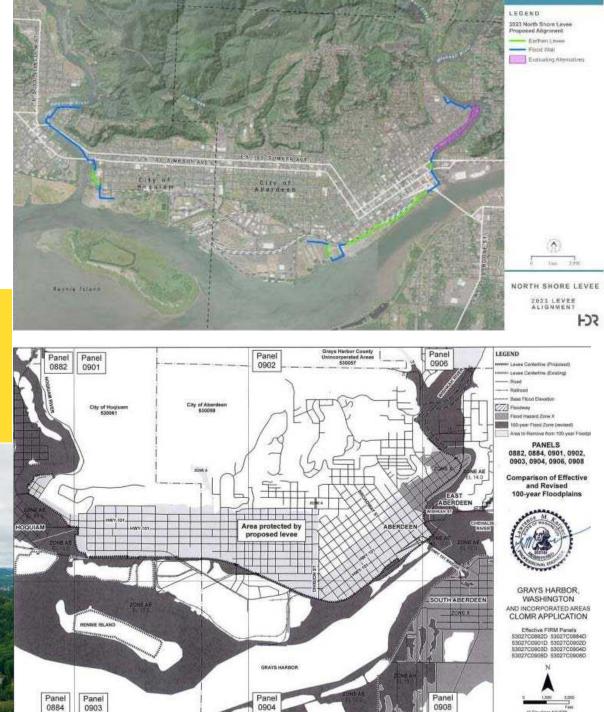

#### THE NORTH SHORE LEVEE will

construct a 6.2-mile levee across the two cities, providing critical flood protection and removing over 3,100 properties from FEMA's mapped Special Flood Hazard Area. The project will build resiliency in the face of future flood events, retaining existing businesses, jobs, and residents who have been on the decline in the community. The total construction cost of the North Shore is estimated to be at least \$78 million.

#### Additional information:

- > Permits are expected to be obtained by fall of 2025.
- > Construction completed by Early 2027. >> Project Summary Online

### **NSL PROPOSED ALIGNMENT**

VESTERN