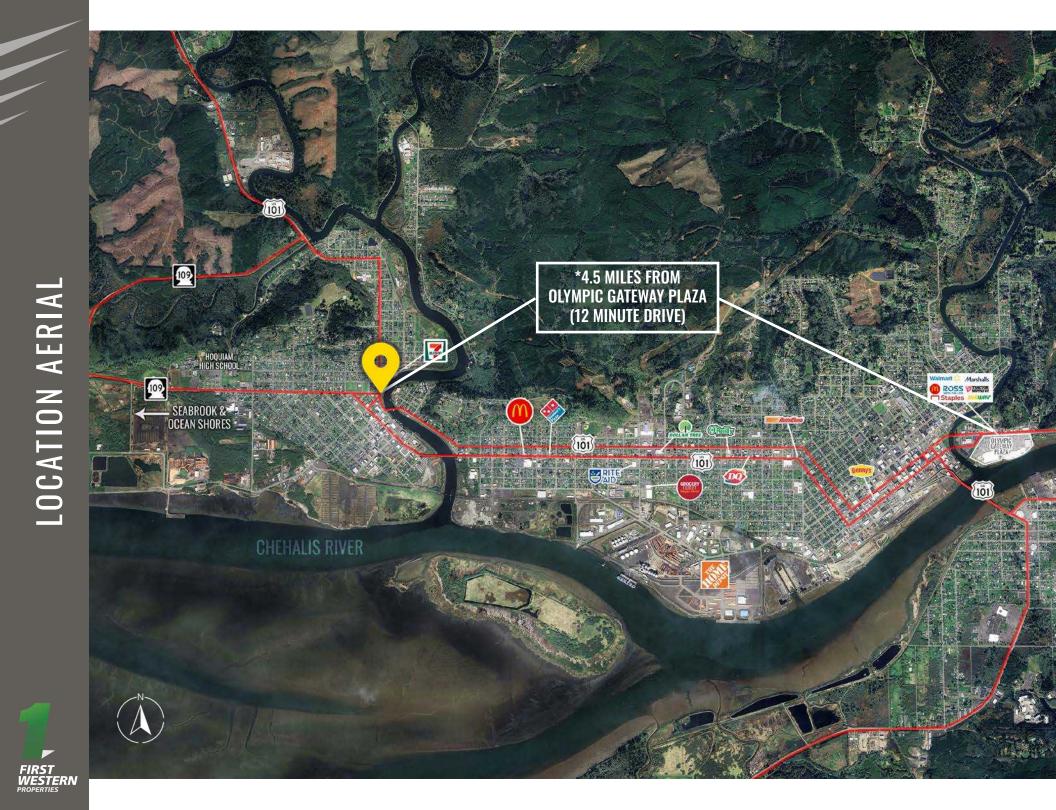

1

Res Flooring

First Western Properties | 425.822.5522 11621 97th Lane NE, Kirkland, WA 98034| fwp-inc.com The retail building located at **605 Simpson Avenue** in Hoquiam is located in Downtown Hoquiam just off of Simpson Avenue and visible from US Highway 101. Close to many local businesses, schools, and amenities this property offers a unique opportunity for any lessee or owner/user. The property has two dock high doors on the rear side of the property and a grade level door in the front of the property for deliveries. Approximately 30 minutes away from popular coastal destinations Ocean Shores and Seabrook, known for their beaches and tourist attractions.