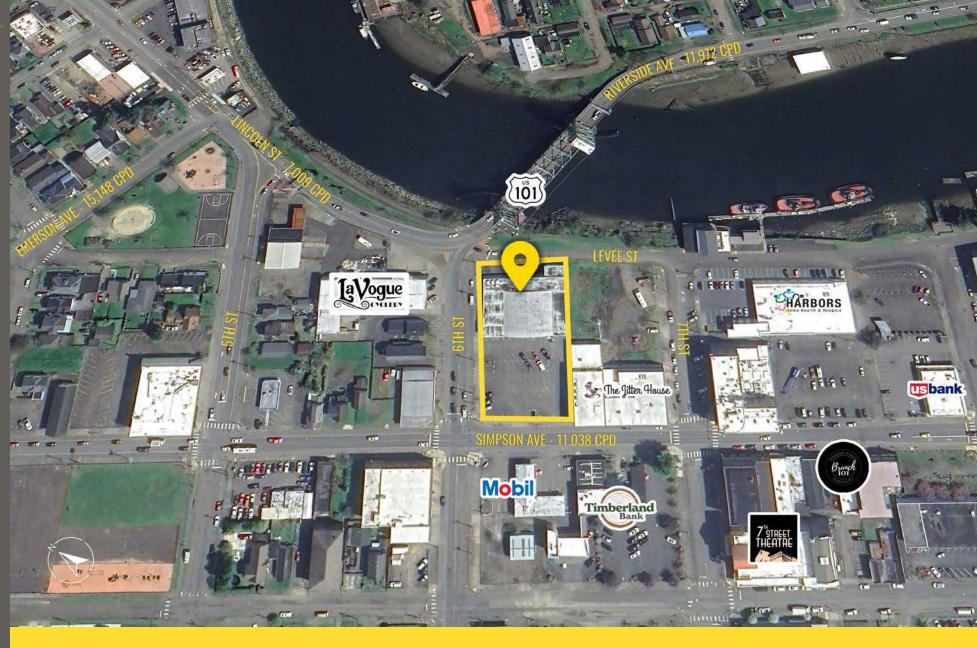

#### SUMMARY

| Opportunity Type | Lease or Sale               |
|------------------|-----------------------------|
| Parcel Number    | 051803800100                |
| Parcel Size      | 44,475 SF   1.02 Acres      |
| Building Size    | 16,266 SF                   |
| Zoning           | C2 Downtown Commercial      |
| County           | Grays Harbor County         |
| Jurisdiction     | City of Hoquiam             |
| Traffic Counts   | 11,038 CPD - Simpson Avenue |

# ADDITIONAL PHOTOS

**NESTERN** 

Located in Downtown Hoquiam Visible from SR-101

11,038 CPD Simpson Avenue

11,972 CPD SR-101