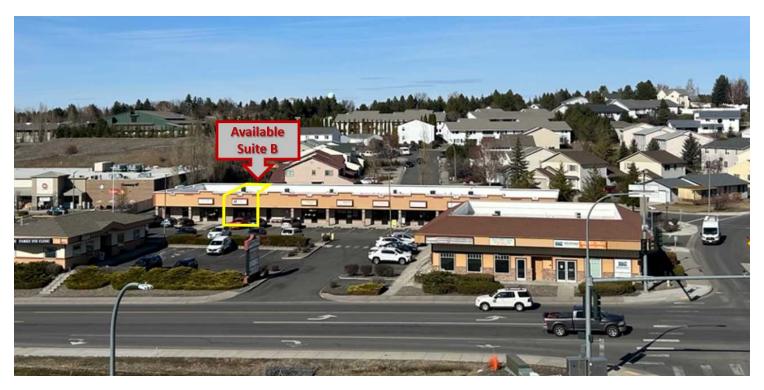

# Retail Strip Center

## 594 SE Bishop Blvd Suite B

594 SE Bishop Blvd Pullman, Washington 99163

### **Property Description**

**Suite B:** 1,500 SF ±

Three Offices

Conference Room

Kitchenette

Ample On Site Parking

For more information