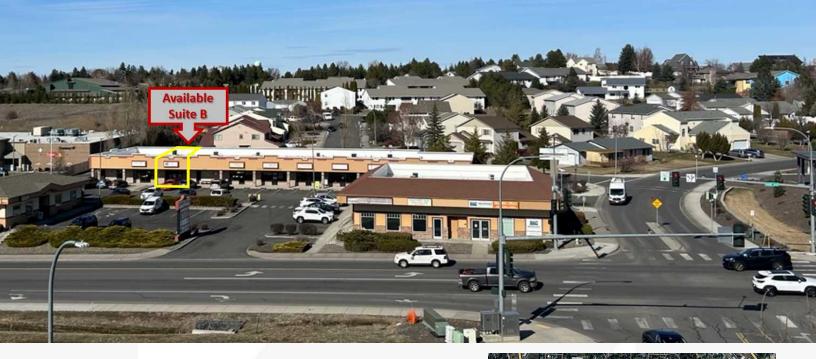

# Retail Strip Center

## 594 SE Bishop Blvd Suite B

594 SE Bishop Blvd Pullman, Washington 99163

### **Property Description**

**Suite B:** 1,500 SF ±

Three Offices

Conference Room

Kitchenette

Ample On Site Parking

For more information