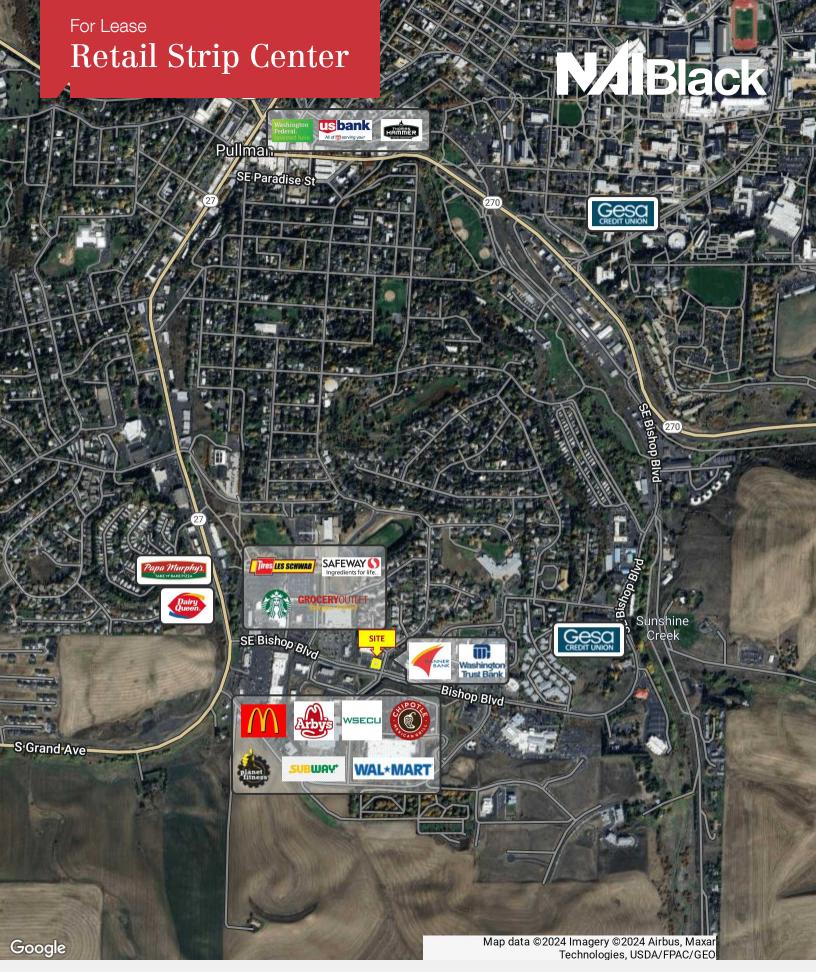

# Retail Strip Center

## 594 SE Bishop Blvd Suite B

594 SE Bishop Blvd Pullman, Washington 99163