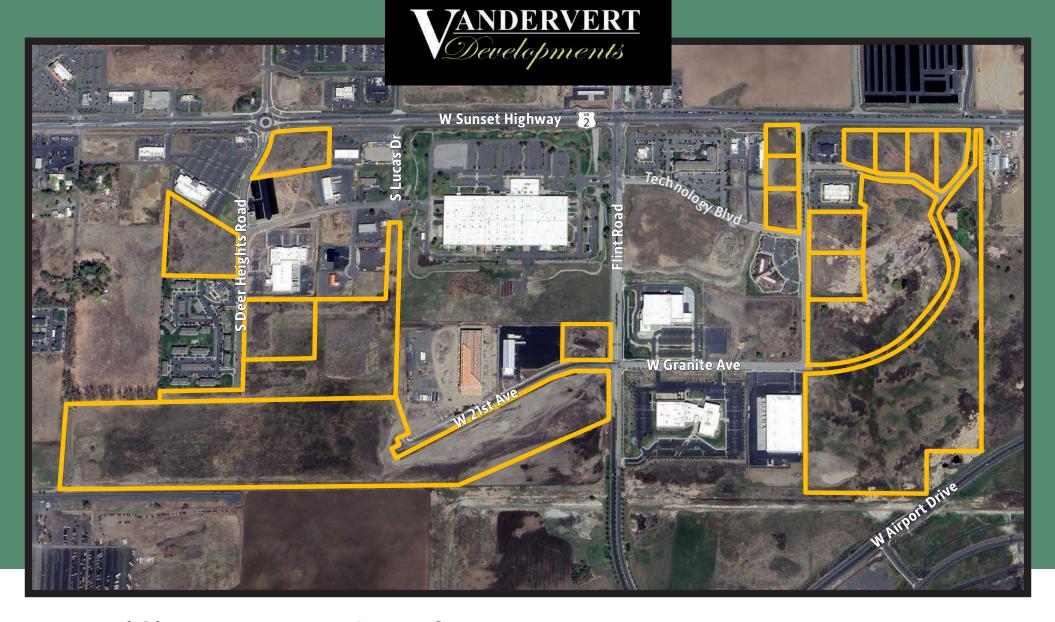

## Pacific Northwest Technology Park

1515 S Technology Blvd, Spokane, WA | 1.14 Acres - 66.71 Acres combined

## Development Highlights

- Light industrial land for sale, for lease, or built to suit
- Installed utilities: Streetlights, stormwater, paved roads, electricity, water, sewer, gas
- Direct access to Highway 2, about 5 minutes to I-90, and 10 minutes to Downtown Spokane
- Within 3 miles of Spokane International Airport (GEG)