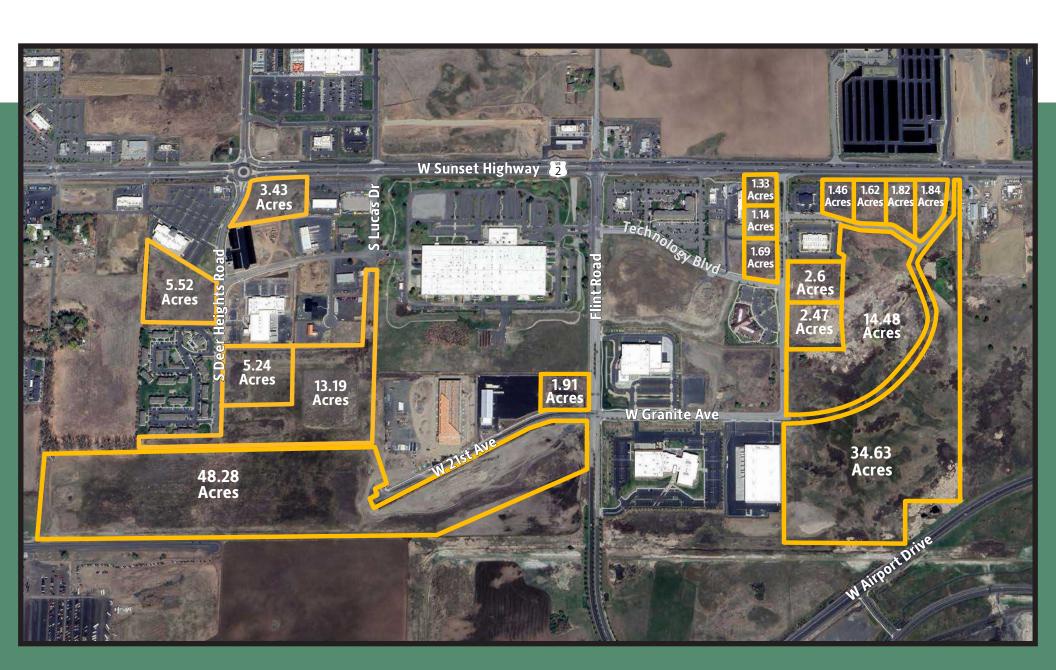

## Pacific Northwest Technology Park

1515 S Technology Blvd, Spokane, WA | 1.14 Acres - 66.71 Acres combined

## Development Highlights

- Light industrial land for sale, for lease, or built to suit
- Installed utilities: Streetlights, stormwater, paved roads, electricity, water, sewer, gas
- Direct access to Highway 2, about 5 minutes to I-90, and 10 minutes to Downtown Spokane
- Within 3 miles of Spokane International Airport (GEG)