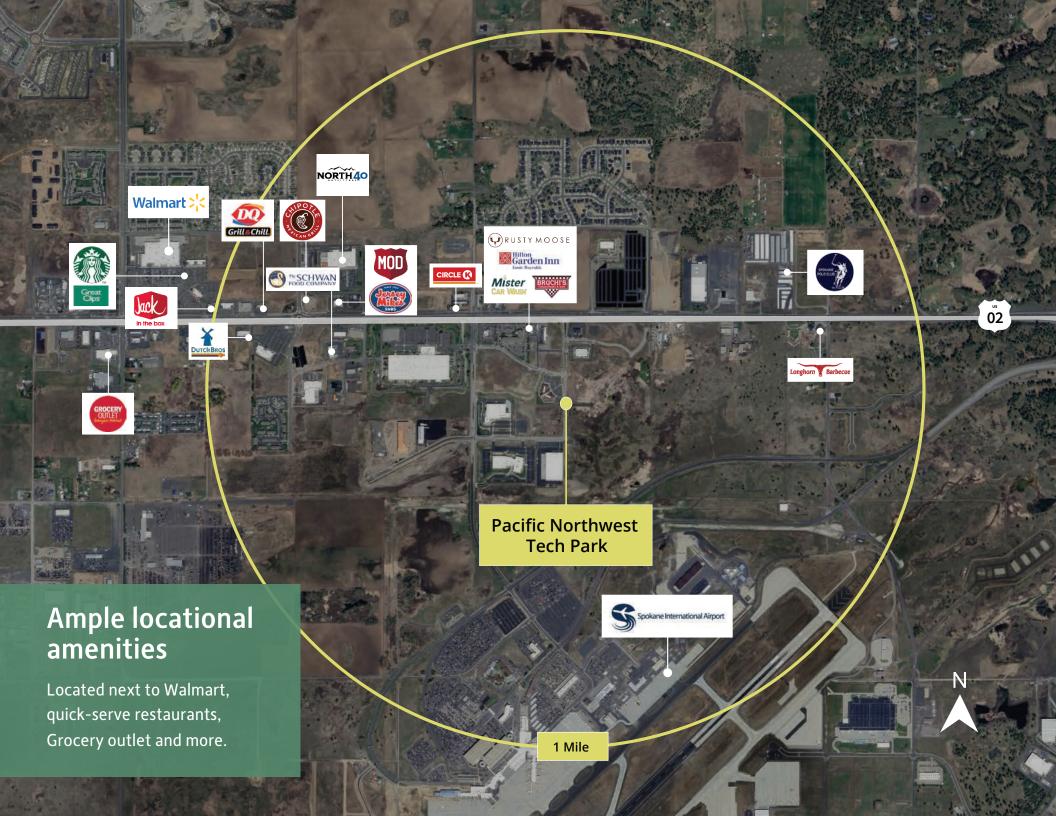

## Development Highlights

- Light industrial land for sale, for lease, or built to suit
- Installed utilities: Streetlights, stormwater, paved roads, electricity, water, sewer, gas
- Direct access to Highway 2, about 5 minutes to I-90, and 10 minutes to Downtown Spokane
- Within 3 miles of Spokane International Airport (GEG)