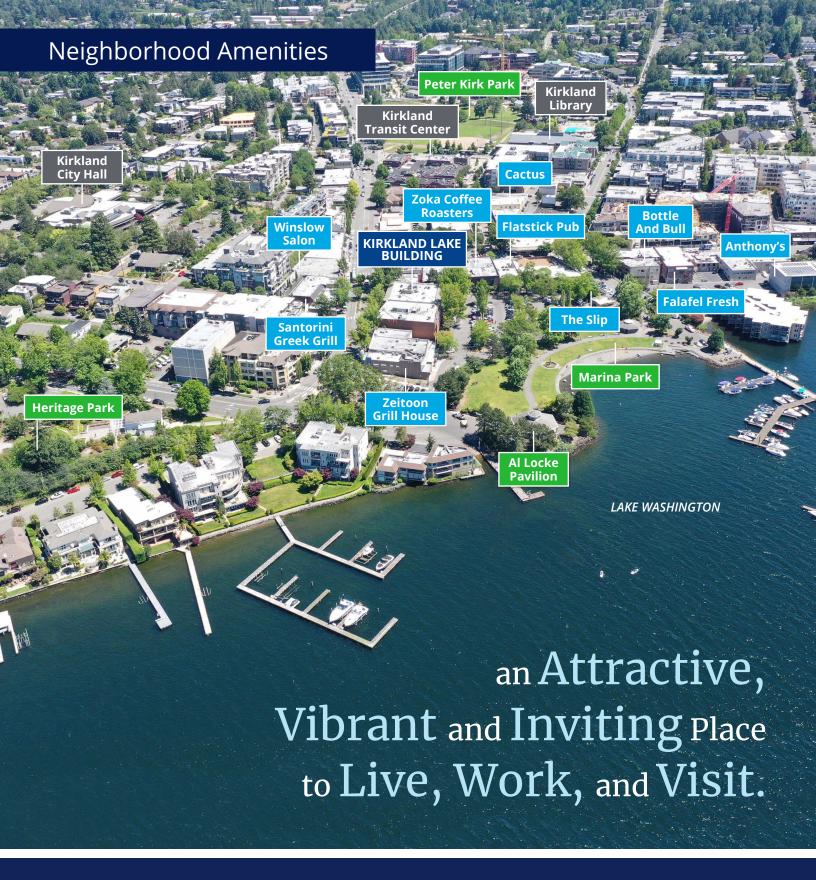

## Kirkland Lake Building

105 Central Way, Kirkland, WA

## Space and Property Highlights

- Suite 203: 1,180 SF
- Fully renovated
- Exterior improvements
- Rare covered parking additional parking available
- · Ideally located in downtown Kirkland
- Walking distance to shopping & numerous restaurants
- Easy access to and from I-405
- Contact brokers for rate information.