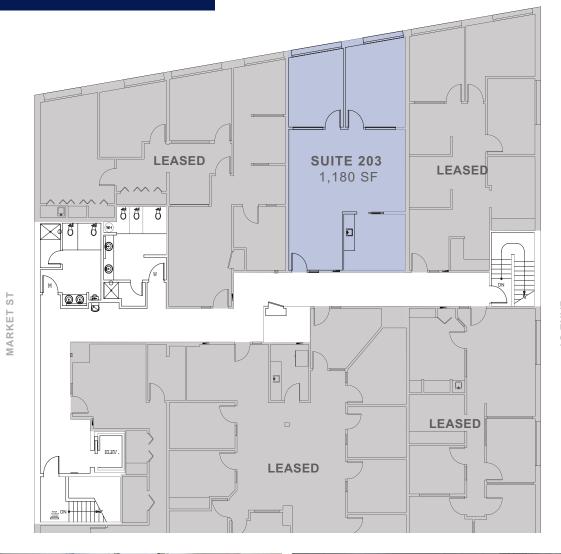

## Space and Property Highlights

- Suite 203: 1,180 SF
- Fully renovated
- Exterior improvements
- Rare covered parking additional parking available
- · Ideally located in downtown Kirkland
- Walking distance to shopping & numerous restaurants
- Easy access to and from I-405
- Contact brokers for rate information.

## Floor Plan and Photos

**CENTRAL WAY** 

Jeff Chaney Executive Vice President 425 260 8900 jeff.chaney@colliers.com Seamus Ober Senior Associate 425 652 3890 seamus.ober@colliers.com

**Jeff Chaney** 

Executive Vice President 425 260 8900 jeff.chaney@colliers.com