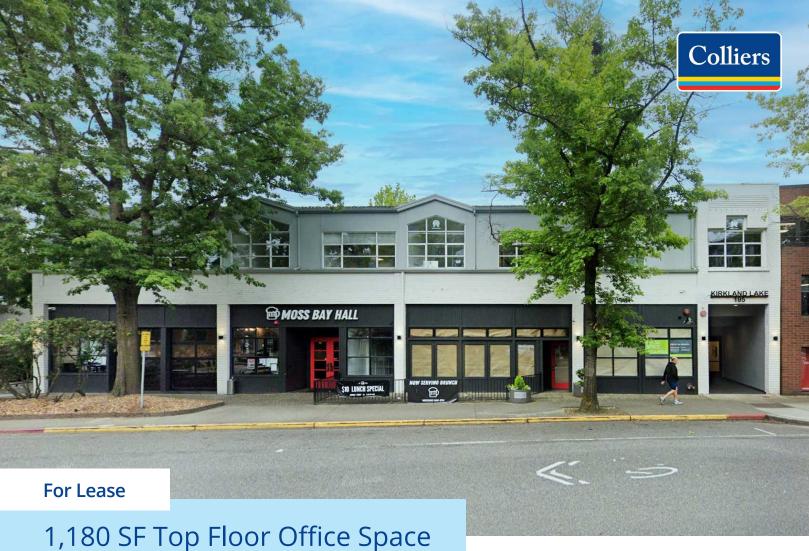

## Kirkland Lake Building

105 Central Way, Kirkland, WA

## Space and Property Highlights

- Suite 203: 1,180 SF
- Fully renovated
- Exterior improvements
- Rare covered parking additional parking available
- · Ideally located in downtown Kirkland
- Walking distance to shopping & numerous restaurants
- Easy access to and from I-405
- Contact brokers for rate information.