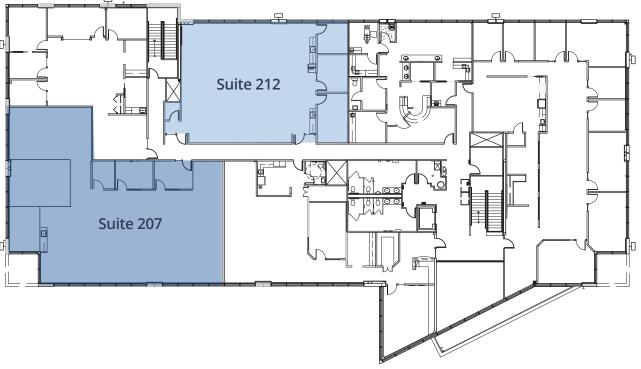

## **Available Spaces:**

Suite 105: 11,291 RSF (available 7/1/2025)

Suite 207: 3,553 RSF

Suite 212: 2,436 RSF