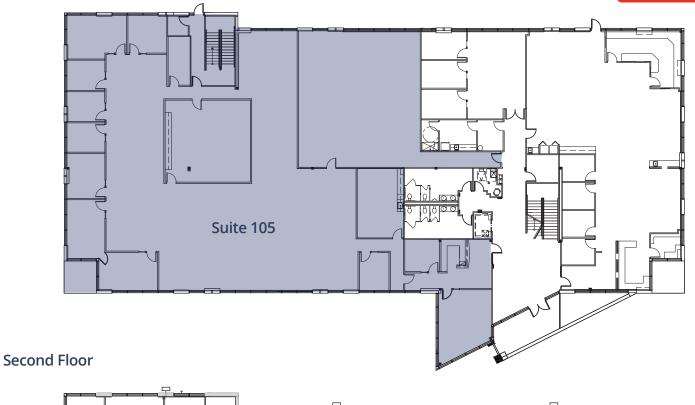

## **Available Spaces:**

Suite 105: 11,291 RSF (available 7/1/2025)

Suite 207: 3,553 RSF

Suite 212: 2,436 RSF