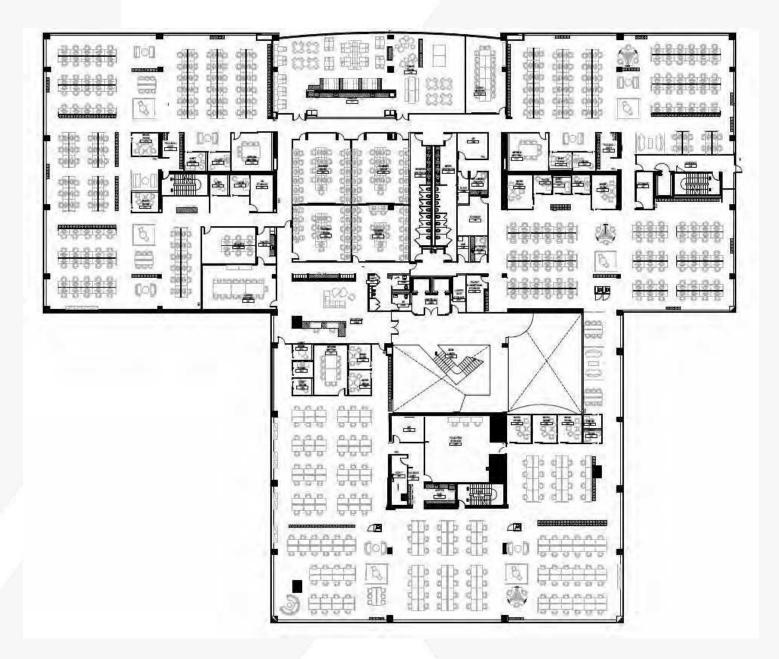

#### **Property Description**

Class "A" Office Space Suite 2000: 56,000 SF +/-(8) Conference Rooms (9) Work Rooms Approximately 500 Plug and Play Office Workstations 24/7 On-Site Parking Garage with Keycard Access Parking Ratio: 5/1,000 SF Multiple Common Conference Rooms Available On-Site Fitness Center Easily Accessible from Downtown Spokane/CBD and I-90