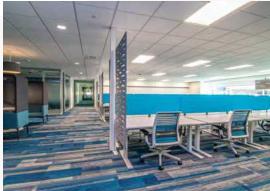

#### **Property Description**

Class "A" Office Space Suite 2000: 56,000 SF +/-(8) Conference Rooms (9) Work Rooms Approximately 500 Plug and Play Office Workstations 24/7 On-Site Parking Garage with Keycard Access Parking Ratio: 5/1,000 SF Multiple Common Conference Rooms Available On-Site Fitness Center Easily Accessible from Downtown Spokane/CBD and I-90