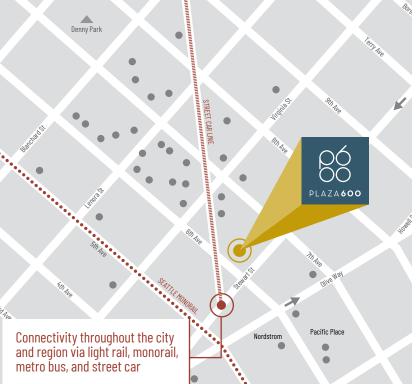

## **LOCATION**

Plaza 600 is centrally located with frontage on Stewart Street, 6th Avenue, and Westlake Avenue, between Seattle's downtown retail core and South Lake Union neighborhood. Major employers in the area include Amazon HQ, Google, Nordstrom, and Facebook.

50+ apartment buildings within walking distance

Perfect walk score

60+ restaurants within 4 blocks

Perfect transit score

Cleita Harvey +1 206 607 1794 cleita.harvey@jll.com Tim Jones +1 206 971 7011 tim.jones@jll.com Charlotte Evans +1 206 607 1720 charlotte.evans@jll.com