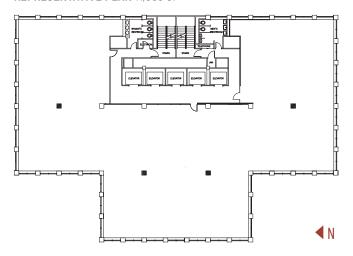

## **FLOOR PLAN**

**REPRESENTATIVE PLAN 11,359 SF** 



## **LOCATION**

Plaza 600 is centrally located with frontage on Stewart Street, 6th Avenue, and Westlake Avenue, between Seattle's downtown retail core and South Lake Union neighborhood. Major employers in the area include Amazon HQ, Google, Nordstrom, and Facebook.

50+ apartment buildings within walking distance

Perfect walk score

60+ restaurants within 4 blocks

Perfect transit score







Cleita Harvey +1 206 607 1794 cleita.harvey@jll.com Tim Jones +1 206 971 7011 tim.jones@jll.com Charlotte Evans +1 206 607 1720 charlotte.evans@jll.com