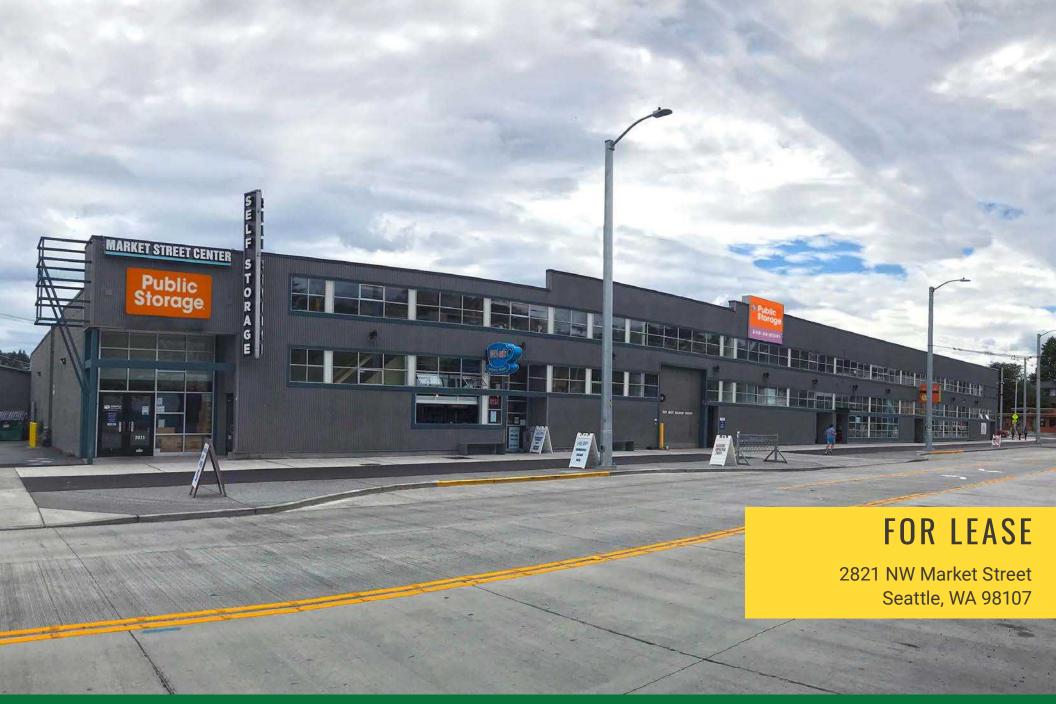

### MARKET STREET CENTER - RETAIL Seattle, WA

### **AVAILABLE**

**ONLY ONE SPACE REMAINS!** 

**SUITE E**: 1,394 SF, \$26 - \$30 PSF + \$4.17 PSF NNN Built-out office space

#### **FEATURES**

- Building under NEW ownership!
- On site parking mix of retail, artist/work lofts, restaurants and self storage
- Welcoming NEW Tenants: 9Rounds and Rhaay!
- Work Loft Space also available for lease
- Located near the Hiram M. Chittenden Locks, the Nordic Heritage Museum, Shilshole Bay Marina and Golden Gardens Park
- 7,704 ADT on NW Market St.
- 16,069 households within a one mile radius
- \$825,668 median home value within a one mile radius