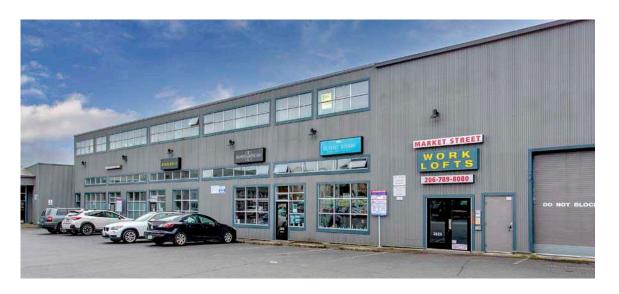

# MARKET STREET CENTER - WORK LOFTS Seattle, WA

### PROPERTY HIGHLIGHTS

### **AVAILABLE**

Loft Spaces: \$32.00 PSF + \$50.00/Month NNN

### **FEATURES**

- Flexible term lengths
- On site parking
- No credit check required for work loft spaces
- Retail space also available for lease