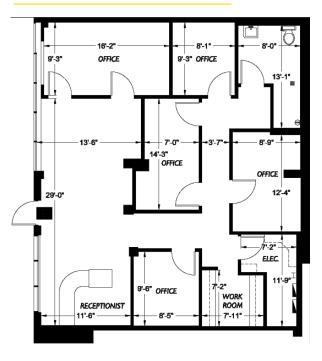

### FLOOR PLAN | SUITE E

### **AVAILABLE**

**ONLY ONE SPACE REMAINS!** 

**SUITE E**: 1,394 SF, \$26 - \$30 PSF + \$4.17 PSF NNN Built-out office space