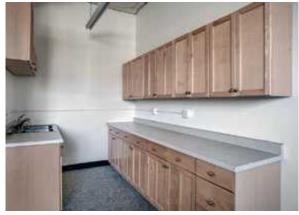

### **AVAILABLE**

**ONLY ONE SPACE REMAINS!** 

**SUITE E**: 1,394 SF, \$26 - \$30 PSF + \$4.17 PSF NNN Built-out office space

#### **FEATURES**

- Building under NEW ownership!
- On site parking mix of retail, artist/work lofts, restaurants and self storage
- Welcoming NEW Tenants: 9Rounds and Rhaay!
- Work Loft Space also available for lease
- Located near the Hiram M. Chittenden Locks, the Nordic Heritage Museum, Shilshole Bay Marina and Golden Gardens Park
- 7,704 ADT on NW Market St.
- 16,069 households within a one mile radius
- \$825,668 median home value within a one mile radius