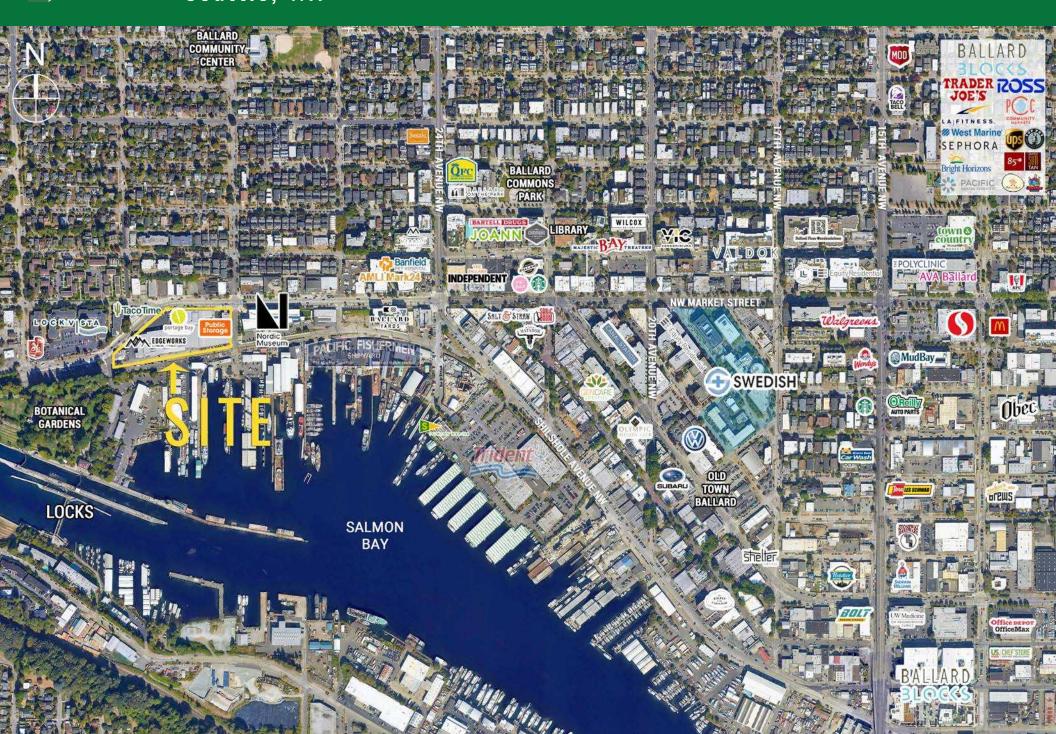

## MARKET STREET CENTER - RETAIL & WORK LOFTS Seattle, WA

**AERIAL** 

#### **FEATURES**

- Building under NEW ownership!
- On site parking mix of retail, artist/work lofts, restaurants and self storage
- Welcoming NEW Tenants: 9Rounds and Rhaay!
- Work Loft Space also available for lease
- Located near the Hiram M. Chittenden Locks, the Nordic Heritage Museum, Shilshole Bay Marina and Golden Gardens Park
- 7,704 ADT on NW Market St.
- 16,069 households within a one mile radius
- \$825,668 median home value within a one mile radius