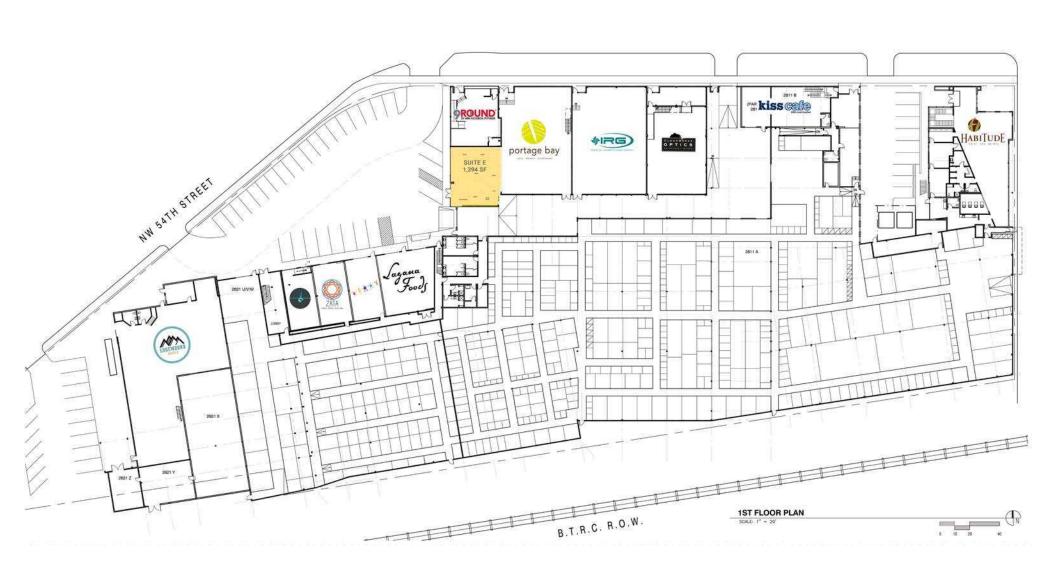

### **CO-TENANTS**

- Portage Bay Cafe
- Habitude Salon & Day Spa
- Edgeworks Climbing Seattle
- Kiss Cafe
- IRG Physical & Hand Therapy

### **AVAILABLE**

**ONLY ONE SPACE REMAINS!** 

**SUITE E**: 1,394 SF, \$26 - \$30 PSF + \$4.17 PSF NNN Built-out office space