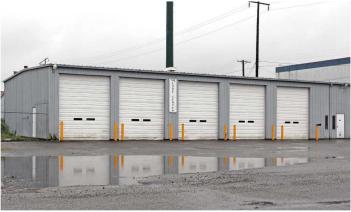

### LEASE INFORMATION

- 84,070 SF Yard
- 5,620 SF Clear Span Shop Building
- 5 Oversized Grade Level Doors; Oil water separator
- Located near I-5 with easy ingress/egress
- Property is fully fenced, lit, and secured
- Partially paved, graveled
- Call Broker for lease rate