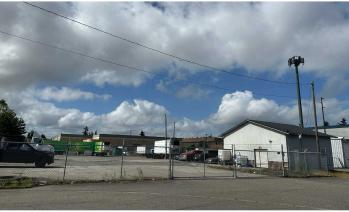

### LEASE INFORMATION

- 84,070 SF Yard
- 5,620 SF Clear Span Shop Building
- 5 Oversized Grade Level Doors; Oil water separator
- Located near I-5 with easy ingress/egress
- Property is fully fenced, lit, and secured
- Partially paved, graveled
- Call Broker for lease rate

#### STRATEGIC VALUE PROPOSITION / UNIQUE SITE CHARACTERISTICS

- Proximity to I-5 / 512 Interchange provides accessible and efficient transportation options to both the Port of Tacoma and 167 / Kent Valley
- Quiet Durango Street ingress/egress avoids traffic congestion regardless time of day
- Clear span warehouse set to the corner of property maximizes yard usage for prospective tenants
- Extra shop can be used for further storage needs