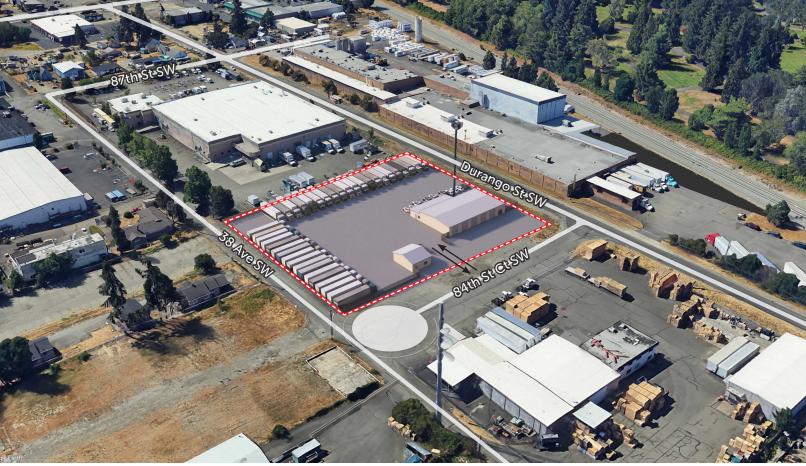

# AVAILABLE FOR LEASE - PREMIER LAKEWOOD IOS

3810 84TH ST SW | LAKEWOOD, WA 98499

### LEASE INFORMATION

- 84,070 SF Yard
- 5,620 SF Clear Span Shop Building
- 5 Oversized Grade Level Doors; Oil water separator
- Located near I-5 with easy ingress/egress
- Property is fully fenced, lit, and secured
- Partially paved, graveled
- Call Broker for lease rate

#### STRATEGIC VALUE PROPOSITION / UNIQUE SITE CHARACTERISTICS

- Proximity to I-5 / 512 Interchange provides accessible and efficient transportation options to both the Port of Tacoma and 167 / Kent Valley
- Quiet Durango Street ingress/egress avoids traffic congestion regardless time of day
- Clear span warehouse set to the corner of property maximizes yard usage for prospective tenants
- Extra shop can be used for further storage needs