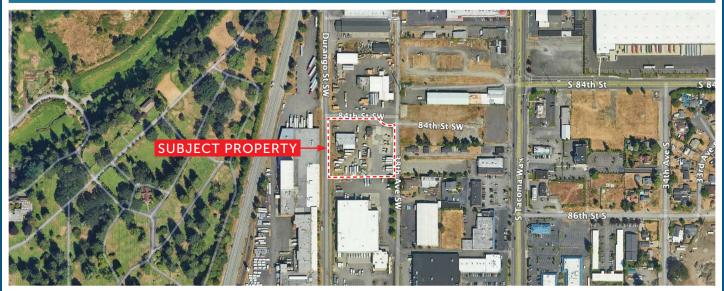

# AVAILABLE FOR LEASE - PREMIER LAKEWOOD IOS

3810 84TH ST SW | LAKEWOOD, WA 98499

#### STRATEGIC VALUE PROPOSITION / UNIQUE SITE CHARACTERISTICS

- Proximity to I-5 / 512 Interchange provides accessible and efficient transportation options to both the Port of Tacoma and 167 / Kent Valley
- Quiet Durango Street ingress/egress avoids traffic congestion regardless time of day
- Clear span warehouse set to the corner of property maximizes yard usage for prospective tenants
- Extra shop can be used for further storage needs