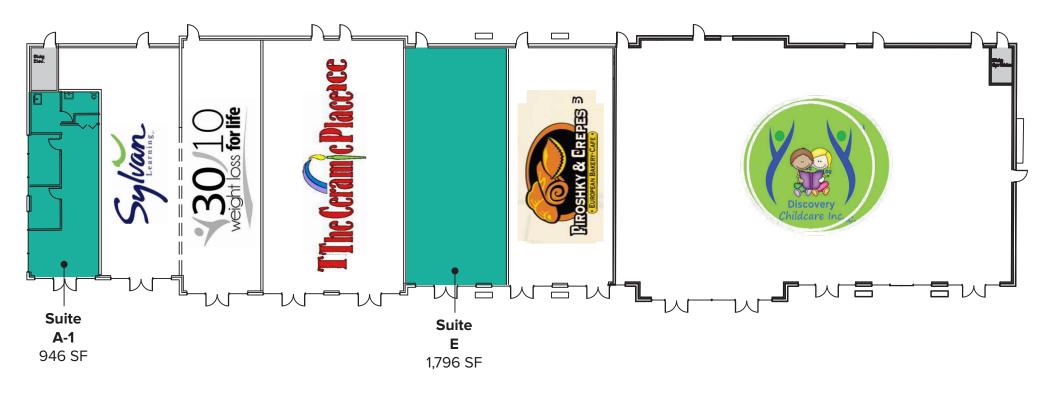

E, Everett, WA 98208

**Stossi Tsantilas** 

425.279.7943 stossit@rosenharbottle.com







# RARE RETAIL SPACES AVAILABLE

946 SF - 1,796 SF Available

#### PROPERTY DETAILS:

- Retail in Silverlake Neighborhood
- Close Proximity to South Everett Park & Ride
- Immediate Access to I-5
- Strong Signage Visibility on 112th Street
- Nearby Retailers: Costco, Safeway, Bartells, 24 Hour Fitness,
  & More



### SUITE A-1 FLOOR PLAN

#### **SUITE FEATURES**

- Available 2/1/2025
- 946 SF
- \$2,290/Month, NNN
- Endcap Retail Space
- High Ceiling
- Extended Windowline
- · Open Work Area
- One Restroom





### SUITE E FLOOR PLAN

#### **SUITE FEATURES**

- Available 3/1/2025
- 1,796 SF
- \$26.00/SF, NNN
- High Ceiling
- Extended Windowline
- Open Retail Showroom
- One Restroom





### SITE PLAN





## **LOCATION MAP**