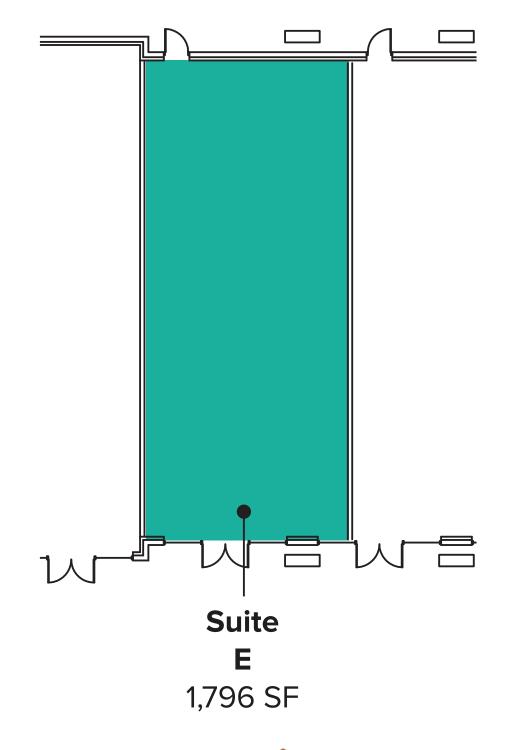

### SUITE E FLOOR PLAN

#### **SUITE FEATURES**

- Available 3/1/2025
- 1,796 SF
- \$26.00/SF, NNN
- High Ceiling
- Extended Windowline
- Open Retail Showroom
- One Restroom