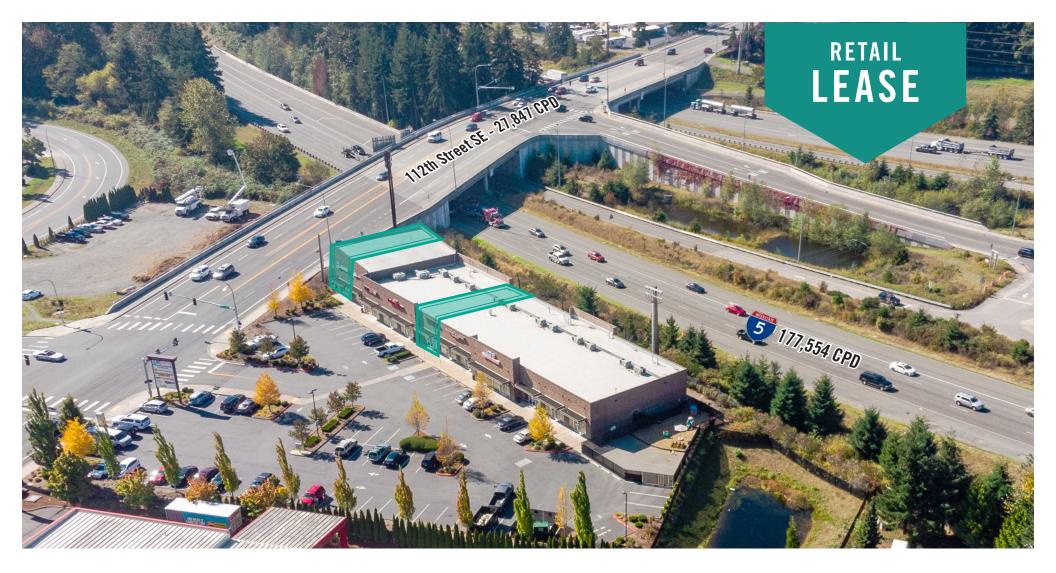

#### PROPERTY DETAILS:

- Retail in Silverlake Neighborhood
- Close Proximity to South Everett Park & Ride
- Immediate Access to I-5
- Strong Signage Visibility on 112th Street
- Nearby Retailers: Costco, Safeway, Bartells, 24 Hour Fitness,
  & More

### SITE PLAN