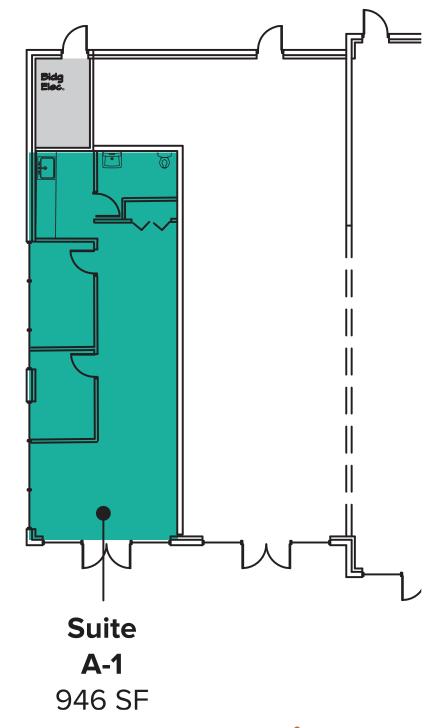

### SUITE A-1 FLOOR PLAN

#### **SUITE FEATURES**

- Available 2/1/2025
- 946 SF
- \$2,290/Month, NNN
- Endcap Retail Space
- High Ceiling
- Extended Windowline
- · Open Work Area
- One Restroom