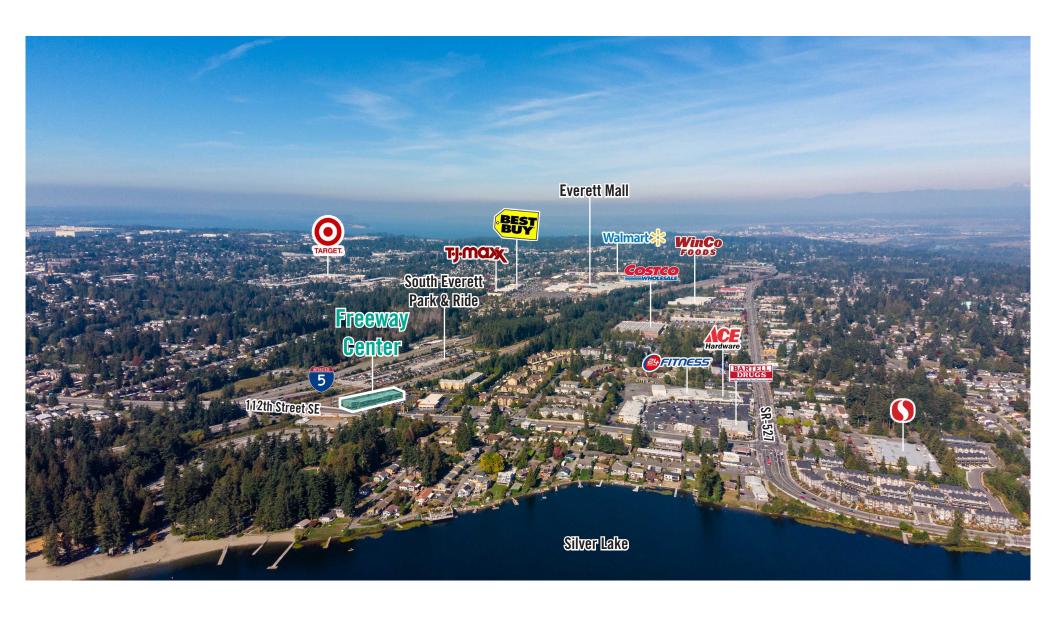

tossi Tsantilas** 

425.279.7943 stossit@rosenharbottle.com







# RARE RETAIL SPACES AVAILABLE

946 SF - 1,796 SF Available

#### PROPERTY DETAILS:

- Retail in Silverlake Neighborhood
- Close Proximity to South Everett Park & Ride
- Immediate Access to I-5
- Strong Signage Visibility on 112th Street
- Nearby Retailers: Costco, Safeway, Bartells, 24 Hour Fitness,
  & More



### SUITE A-1 FLOOR PLAN

#### **SUITE FEATURES**

- Available 2/1/2025
- 946 SF
- \$2,290/Month, NNN
- Endcap Retail Space
- High Ceiling
- Extended Windowline
- · Open Work Area
- One Restroom





### SUITE E FLOOR PLAN

#### **SUITE FEATURES**

- Available 3/1/2025
- 1,796 SF
- \$26.00/SF, NNN
- High Ceiling
- Extended Windowline
- Open Retail Showroom
- One Restroom





### SITE PLAN





## **LOCATION MAP**