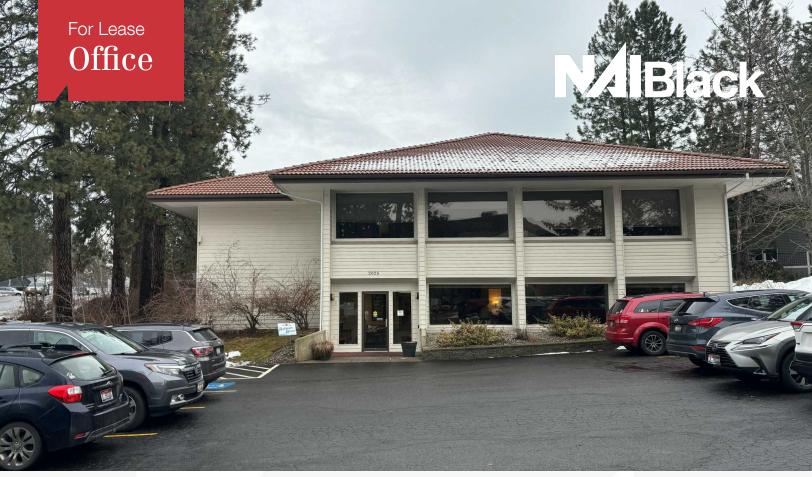

## 2120 N Lakewood Dr

Coeur d'Alene, Idaho 83814

## **Property Description**

Space Available: 2,000-4,000± SF

Unit A: 2,000± SFUnit B: 2,000± SF

Reception

7 private offices

Conference room

Storage room

Ample parking