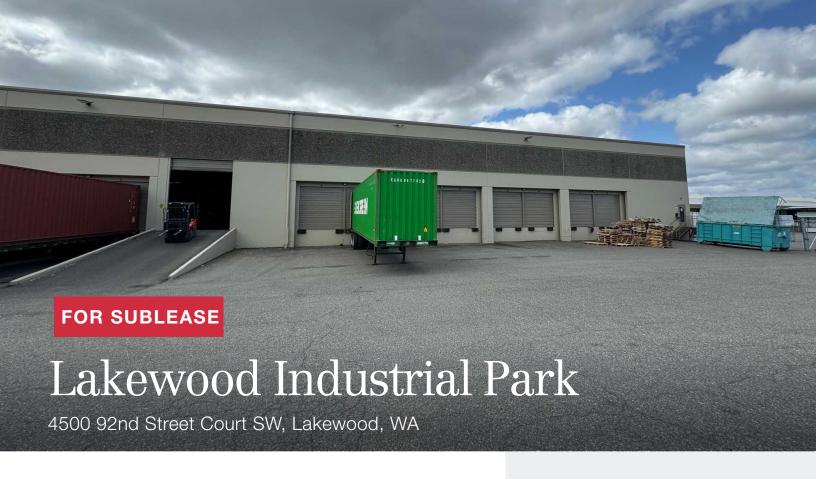

### PROPERTY HIGHLIGHTS

- + 21 Dock Doors
- + 3 Grade Level Doors
- + 24' Clear Height
- + Heavy Power
- + Rail Served with 6 Rail Doors
- + Direct Deal Possible
- + Master Lease Expires December 31, 2025