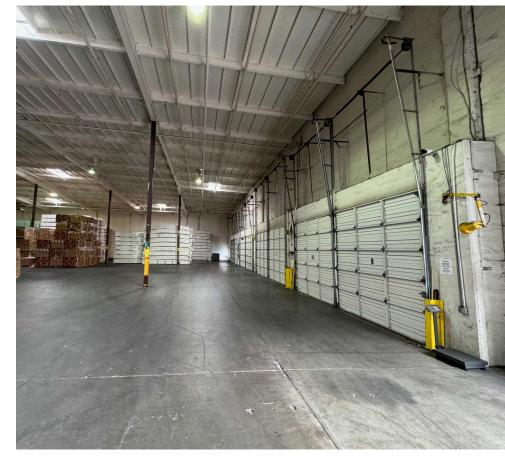

Prime warehouse location with rail service and 6 rail doors.

### PROPERTY HIGHLIGHTS

- + 21 Dock Doors
- + 3 Grade Level Doors
- + 24' Clear Height
- + Heavy Power
- + Rail Served with 6 Rail Doors
- + Direct Deal Possible
- + Master Lease Expires December 31, 2025