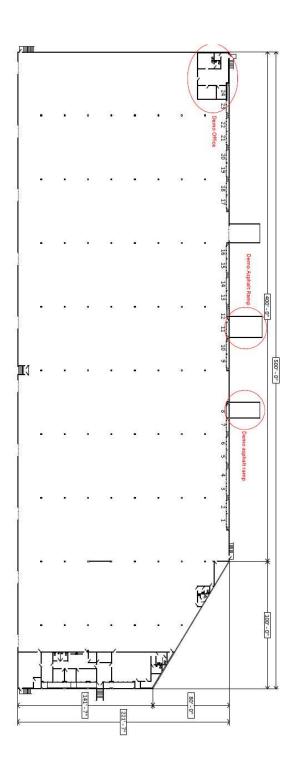

### PROPERTY HIGHLIGHTS

- + 21 Dock Doors
- + 3 Grade Level Doors
- + 24' Clear Height
- + Heavy Power
- + Rail Served with 6 Rail Doors
- + Direct Deal Possible
- + Master Lease Expires December 31, 2025

#### BRET MATYSIK

Associate Vice President +1 425 586 5617 bmatysik@nai-psp.com

### **KYLE SCHIPPER, SIOR**

Partner +1 253 203 13220 kschipper@nai-psp.com

### ARIE SALOMON, SIOR, CCIM

Principal +1 425 586 5636 asalomon@nai-psp.com TOTAL SF

25,000 -106,720 SF

OFFICE SF

5,191 SF

PRICE/SF

\$0.65 Blended

TYPE

NNN



THE INFORMATION CONTAINED HEREIN HAS BEEN GIVEN TO US BY THE OWNER OF THE PROPERTY OR OTHER SOURCES WE DEEM RELIABLE, WE HAVE NO REASON TO DOUBT ITS ACCURACY, BUT WE DO NOT GUARANTEE IT. ALL INFORMATION SHOULD BE VERIFIED PRIOR TO PURCHASE OR LEASE.

# Floor Plan









### **BRET MATYSIK**

Associate Vice President +1 425 586 5617 bmatysik@nai-psp.com

### **KYLE SCHIPPER, SIOR**

Partner +1 253 203 13220 kschipper@nai-psp.com

## ARIE SALOMON, SIOR, CCIM

Principal +1 425 586 5636 asalomon@nai-psp.com