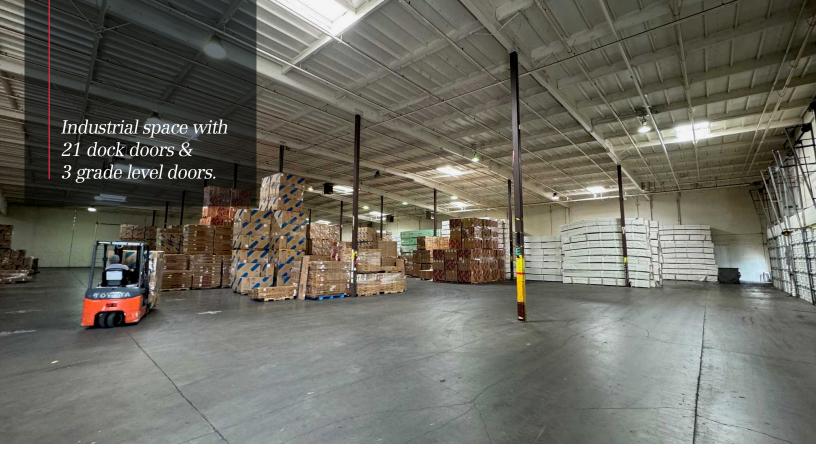

### PROPERTY HIGHLIGHTS

- + 21 Dock Doors
- + 3 Grade Level Doors
- + 24' Clear Height
- + Heavy Power
- + Rail Served with 6 Rail Doors
- + Direct Deal Possible
- + Master Lease Expires December 31, 2025