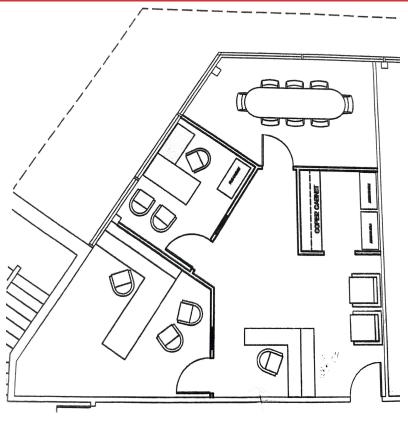

## **Property Highlights**

- 800 SF Professional Office Space
- Well Maintained Building Built in 1980
- Professionally Managed
- NNN Lease
- Ample Parking
- High Profile Location Just South of Downtown Kent
- Lease Rate: \$15.00/SF/YR, NNN
- NNN = \$9.00/SF/YR