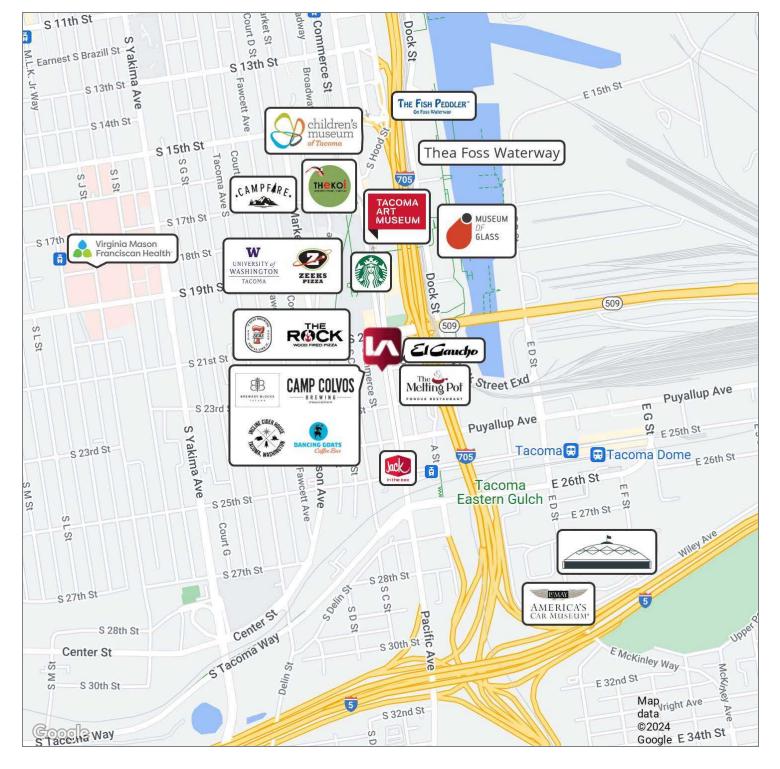

offers 6,000 to12,000 SF floor plates, featuring 12-17 foot ceilings. A mix of grade level and

dock high doors with access to 1st and 2nd

Situated in downtown Tacoma, adjacent to University of Washington and Brewery Blocks. Close proximity to freeways and an array of

### CONTACT

**Kyle Prosser** 

nearby amenities.

kprosser@lee-associates.com D 253.444.3025 Bruce Barker bbarker@lee-associates.com D 253.238.0048 Harrison Laird hlaird@lee-associates.com D 253.238.0044