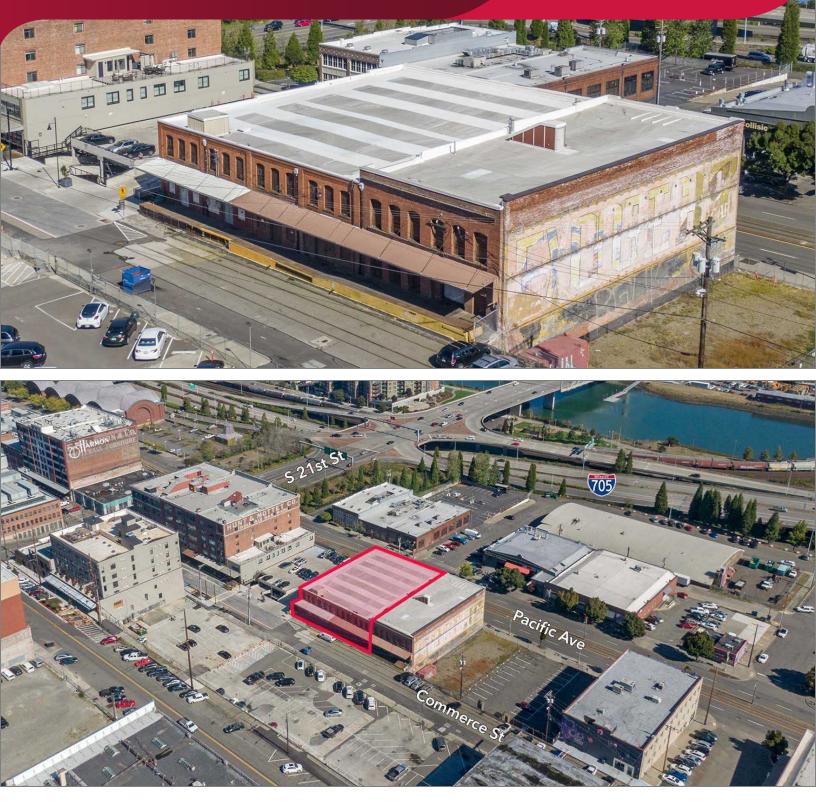

### **LISTING DATA**

BUILDING SF: SALE PRICE LEASABLE SF: LEASE RATE: ZONING:

**COMMENTS** 

floors.

36,000 SF \$4,499,000 6,000 - 36,000 SF \$1.00 PSF, NNN WR HIST -Warehouse/Residential & Historical

Two connected buildings with 3 floors. Each floor

offers 6,000 to12,000 SF floor plates, featuring 12-17 foot ceilings. A mix of grade level and

dock high doors with access to 1st and 2nd

Situated in downtown Tacoma, adjacent to University of Washington and Brewery Blocks. Close proximity to freeways and an array of

# Industrial for Sale/Lease DOWNTOWN TACOMA INDUSTRIAL

2128 - 2134 Pacific Avenue, Tacoma, WA 98402

### Industrial for Sale/Lease DOWNTOWN TACOMA INDUSTRIAL

2128 - 2134 Pacific Avenue, Tacoma, WA 98402