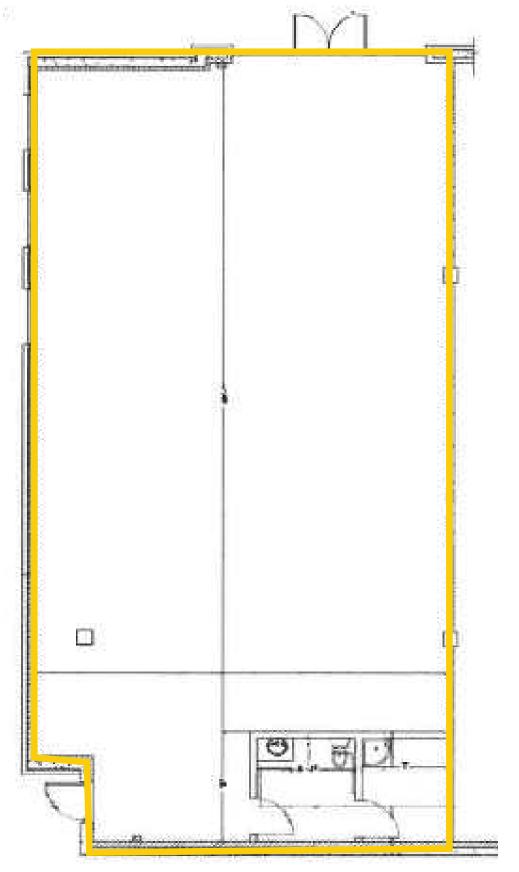

# FLOOR PLAN N Main Street | Coeur d'Alene, ID

2040 N Main St ±2,133 SF \$18.00 PSF, NNN