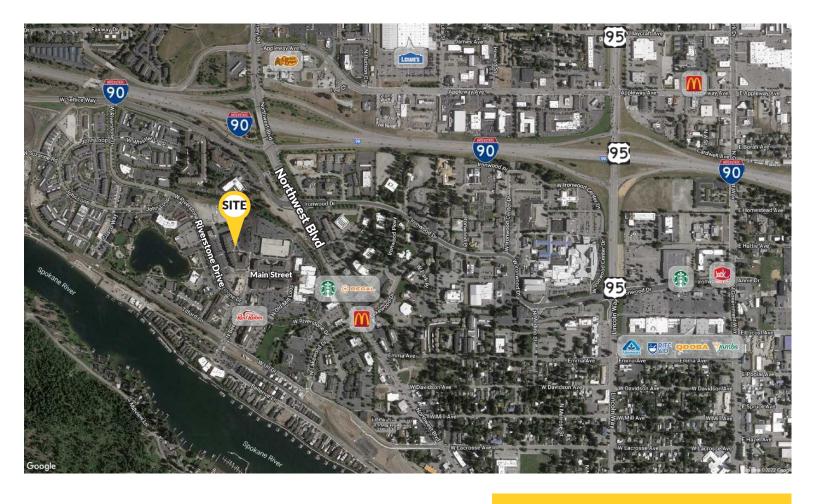

# Village at Riverstone

N Main Street Coeur d'Alene, ID 83814

> View Location

### **VILLAGE AT RIVERSTONE**

N Main Street Coeur d'Alene, ID 83814

### Village at Riverstone

N Main Street Coeur d'Alene, ID 83814