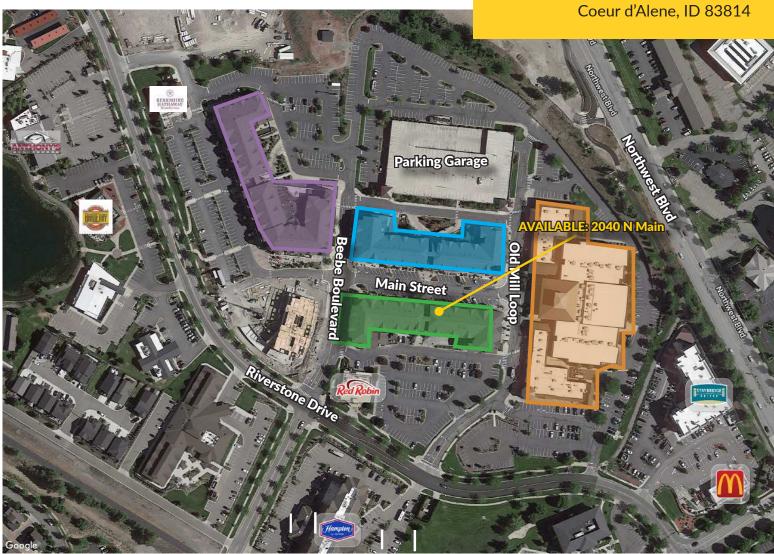

## **SITE PLAN**

### **VILLAGE AT RIVERSTONE**

N Main Street Coeur d'Alene, ID 83814

### Village at Riverstone

N Main Street Coeur d'Alene, ID 83814