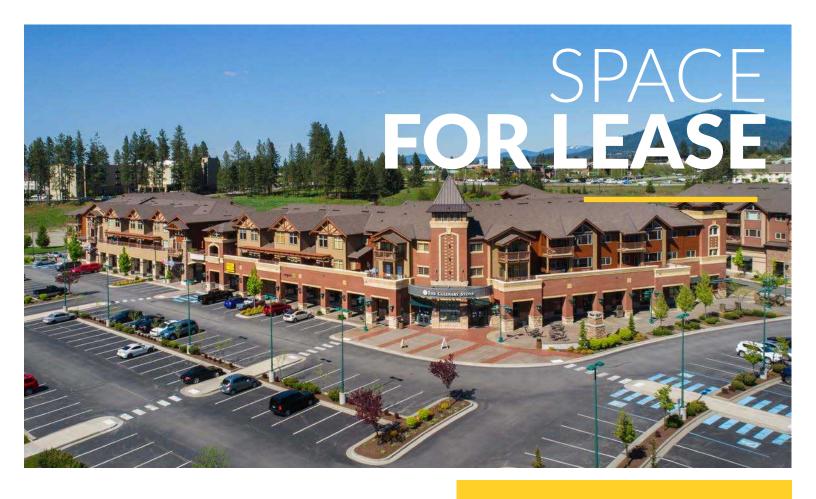

# RETAIL AND PROFESSIONAL OFFICE SPACE AVAILABLE

#### 2040 N Main Street | Sublease

Price: \$18.00 PSF, NNN NNN's: \$6.25 PSF Space Size: ±2,133 SF

Lease Term Expiration: March 31, 2025

# Village at Riverstone

N Main Street Coeur d'Alene, ID 83814

> View Location