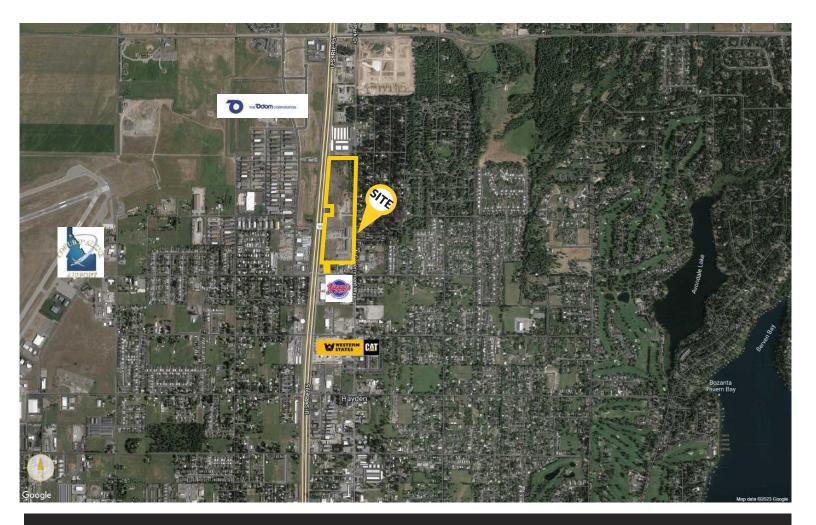

Zoned for light industrial, Hayden Business Park consists of 3 buildings, positioned on 35 acres adjacent to Highway 95 along the west side of Government Way in Hayden.

This is a great opportunity to be located in the path of growth and benefit from efficient design, as well as tremendous parking and access.

## HAYDEN BUSINESS PARK

11307-11409 N Government Way Hayden, ID 83835

**PAT EBERLIN** 208.215.1375 pat.eberlin@kiemlehagood.com

CHERYL KLEIN 208.770.2594 cheryl.klein@kiemlehagood.com