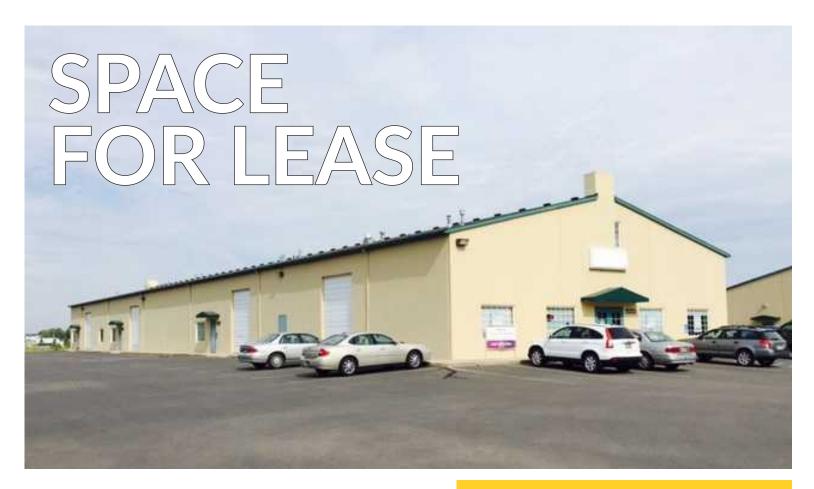

Zoned for light industrial, Hayden Business Park consists of 3 buildings, positioned on 35 acres adjacent to Highway 95 along the west side of Government Way in Hayden.

This is a great opportunity to be located in the path of growth and benefit from efficient design, as well as tremendous parking and access.

### **11317 N Government Way**

Lease Rate: \$1.10 PSF / Month, MG (\$13.20 PSF / Yr) Space Size: ±1,200 SF

Modified Gross Lease: Tenant is responsible for separately metered utilities, plus \$25/month HVAC service fee

## HAYDEN BUSINESS PARK

11307-11409 N Government Way Hayden, ID 83835

**PAT EBERLIN** 208.215.1375 pat.eberlin@kiemlehagood.com

CHERYL KLEIN 208.770.2594 cheryl.klein@kiemlehagood.com