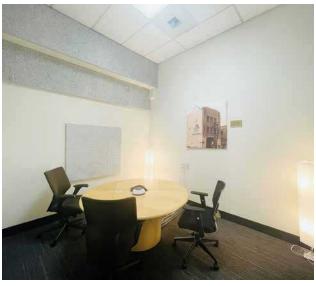

### 748 Market Building

748 MARKET STREET, TACOMA, WA

**TOP FLOOR** opportunity encompassing the entire 4,983 RSF

LEASE RATE \$30.00 PSF, Full Service Plus

**FULL SERVICE PLUS** includes the following:

- Use of office furniture for lease term
- Use of office artwork for lease term
- On-site property management
- Use of hi-volume coffee brewing equipment
- Use of in-space appliances: microwave, refrigerator and dishwasher
- Maintained water filter system in kitchen
- Coffee service of 1 pot per day during

**TRACTION SPACE** Co Working occupies the First and Second floors giving the tenant access to event space, above standard IT capabilities, video studio, podcast studio and equipment, projectors, Sonos speakers, video equipment and in suite plants and maintenance