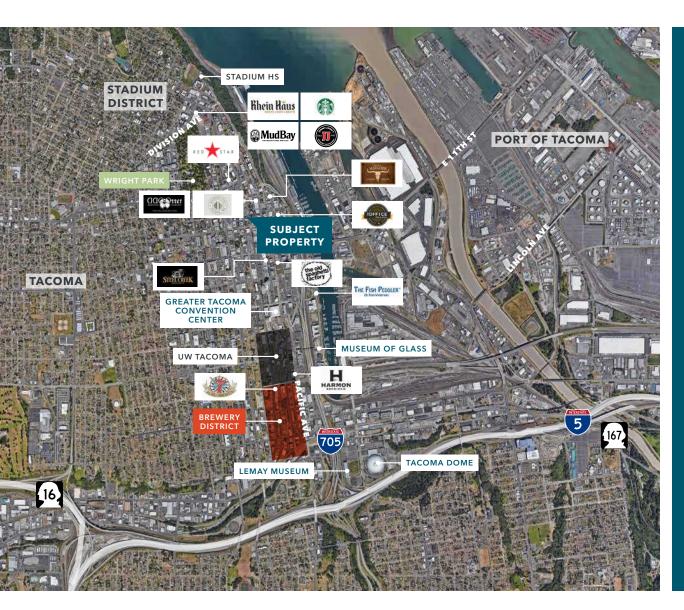

**TRACTION SPACE** Co Working occupies the First and Second floors giving the tenant access to event space, above standard IT capabilities, video studio, podcast studio and equipment, projectors, Sonos speakers, video equipment and in suite plants and maintenance

**PARKING** is on site and available at up to 4/1,000 SF

TAKE VIRTUAL TOUR