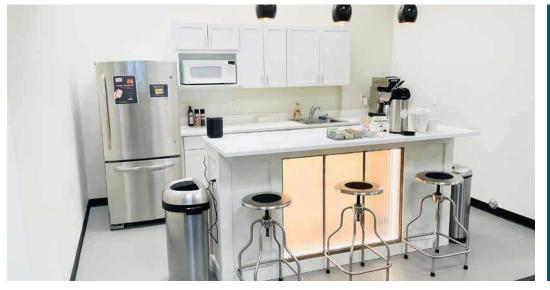

### 748 Market Building

748 MARKET STREET, TACOMA, WA

**TOP FLOOR** opportunity encompassing the entire 4,983 RSF

LEASE RATE \$30.00 PSF, Full Service Plus

**FULL SERVICE PLUS** includes the following:

- Use of office furniture for lease term
- Use of office artwork for lease term
- On-site property management
- Use of hi-volume coffee brewing equipment
- Use of in-space appliances: microwave, refrigerator and dishwasher
- Maintained water filter system in kitchen
- Coffee service of 1 pot per day during