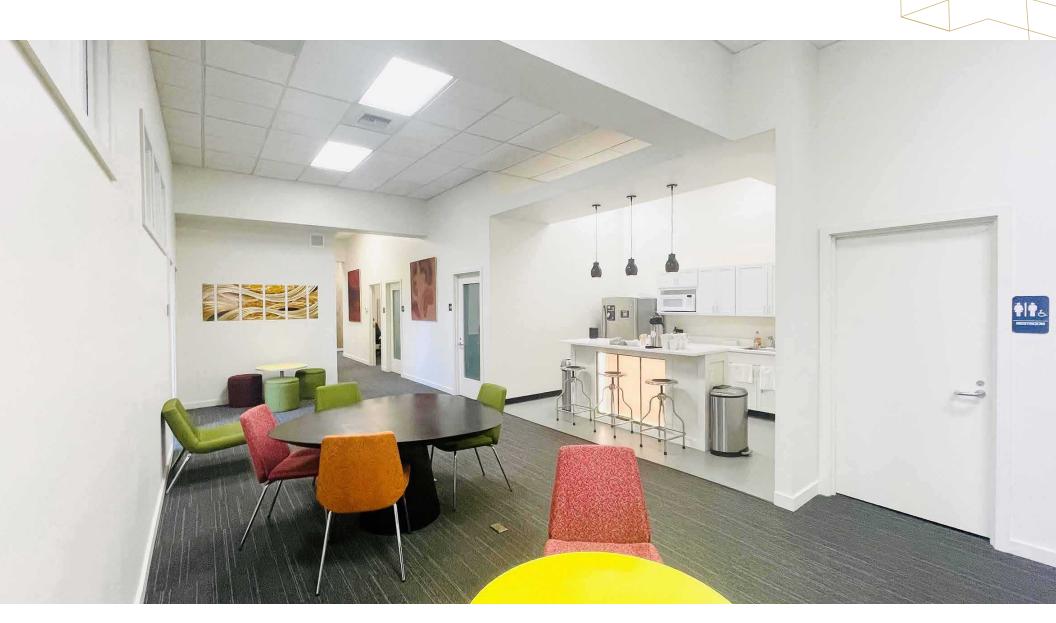

### 748 Market Building

748 MARKET STREET, TACOMA, WA

**TOP FLOOR** opportunity encompassing the entire 4,983 RSF

LEASE RATE \$30.00 PSF, Full Service Plus

**FULL SERVICE PLUS** includes the following:

- Use of office furniture for lease term
- Use of office artwork for lease term
- On-site property management
- Use of hi-volume coffee brewing equipment
- Use of in-space appliances: microwave, refrigerator and dishwasher
- Maintained water filter system in kitchen
- Coffee service of 1 pot per day during

**TRACTION SPACE** Co Working occupies the First and Second floors giving the tenant access to event space, above standard IT capabilities, video studio, podcast studio and equipment, projectors, Sonos speakers, video equipment and in suite plants and maintenance