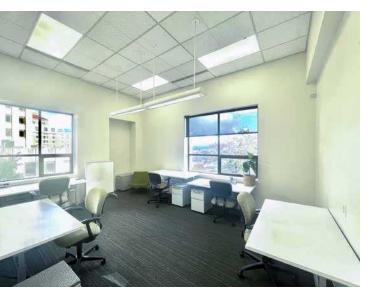

### 748 Market Building

748 MARKET STREET, TACOMA, WA

**TOP FLOOR** opportunity encompassing the entire 4,983 RSF

LEASE RATE \$30.00 PSF, Full Service Plus

**FULL SERVICE PLUS** includes the following:

- Use of office furniture for lease term
- Use of office artwork for lease term
- On-site property management
- Use of hi-volume coffee brewing equipment
- Use of in-space appliances: microwave, refrigerator and dishwasher
- Maintained water filter system in kitchen
- Coffee service of 1 pot per day during