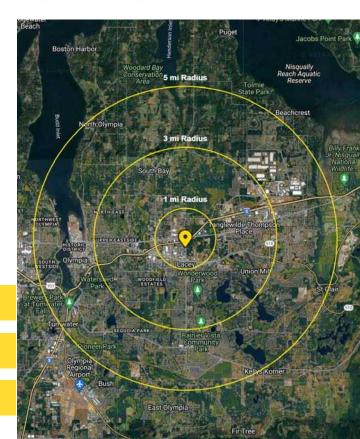

| Regis - 2024 | Population | Average HH Income | Daytime Population |
|--------------|------------|-------------------|--------------------|
| Mile 1       | 9,941      | \$81,013          | 12,212             |
| Mile 3       | 74,105     | \$110,667         | 66,534             |
| Mile 5       | 167,759    | \$113,860         | 128,295            |