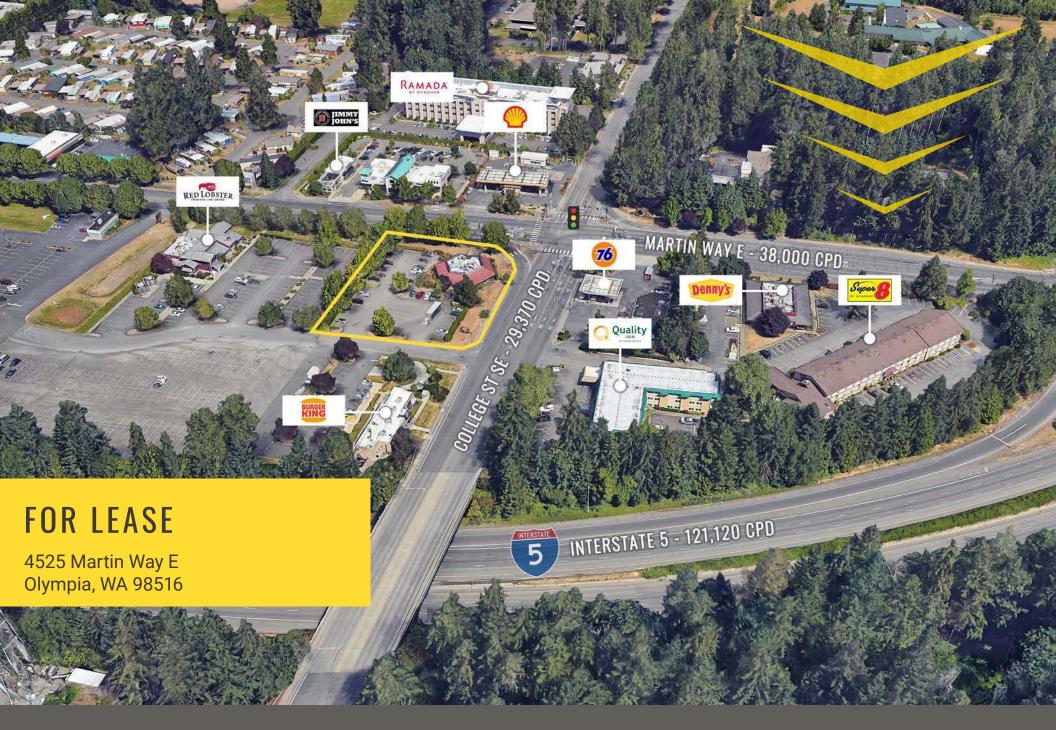

## 4525 MARTIN WAY E

BUILDING SIZE 3,860 SF

LOT SIZE 0.92 ACRES

BASE RENT \$200,000/YEAR

- Landlord open to ground lease or re-purpose of the existing building.
- 54 parking stalls on subject parcel
- · Cross access and parking with neighboring Burger King and Red Lobster
- Located on lighted intersection right off of Martin Way and College Street.
- Visible from Interstate 5

## **NEARBY TENANTS**

Located near access to Interstate 5

Just moments from Saint Martin's University

38,000 CPD Martin Way E 29,370 CPD College St SE

TACOMA | KIRKLAND | PORTLAND | SEATTLE