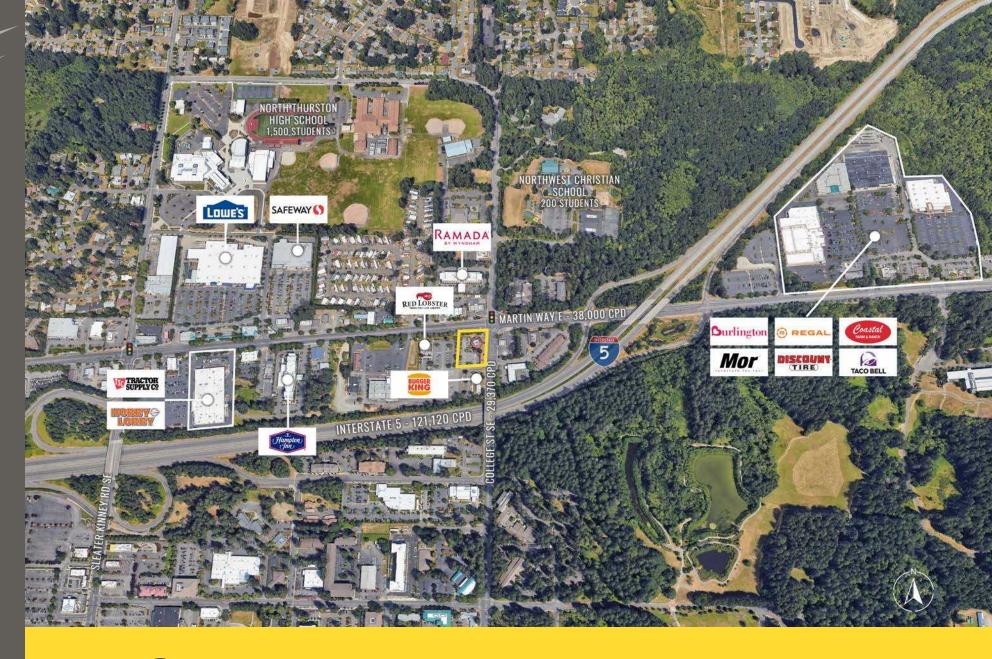

## **NEARBY TENANTS**

Located near access to Interstate 5

Just moments from Saint Martin's University

38,000 CPD Martin Way E 29,370 CPD College St SE

TACOMA | KIRKLAND | PORTLAND | SEATTLE