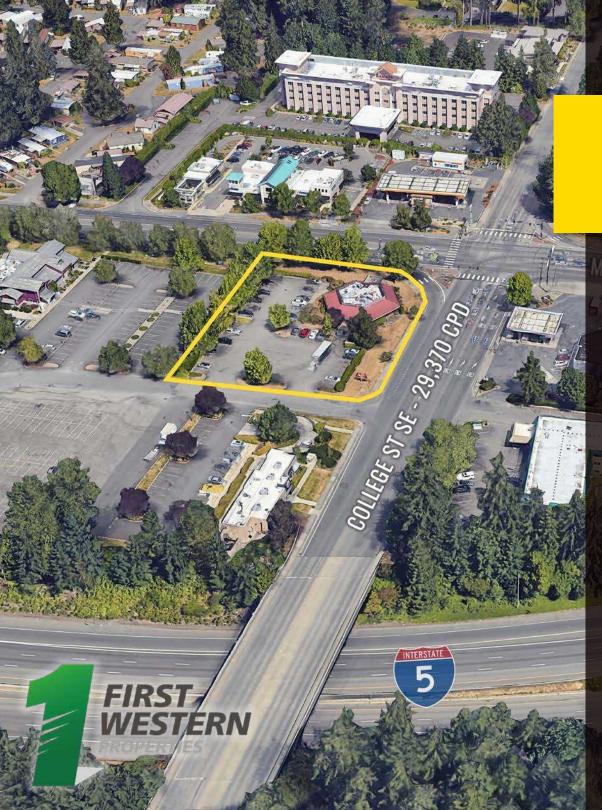

## 4525 MARTIN WAY E

BUILDING SIZE 3,860 SF

LOT SIZE 0.92 ACRES

BASE RENT \$200,000/YEAR

- Landlord open to ground lease or re-purpose of the existing building.
- 54 parking stalls on subject parcel
- · Cross access and parking with neighboring Burger King and Red Lobster
- Located on lighted intersection right off of Martin Way and College Street.
- Visible from Interstate 5

## **NEARBY TENANTS**

Located near access to Interstate 5

Just moments from Saint Martin's University

38,000 CPD Martin Way E 29,370 CPD College St SE

TACOMA | KIRKLAND | PORTLAND | SEATTLE