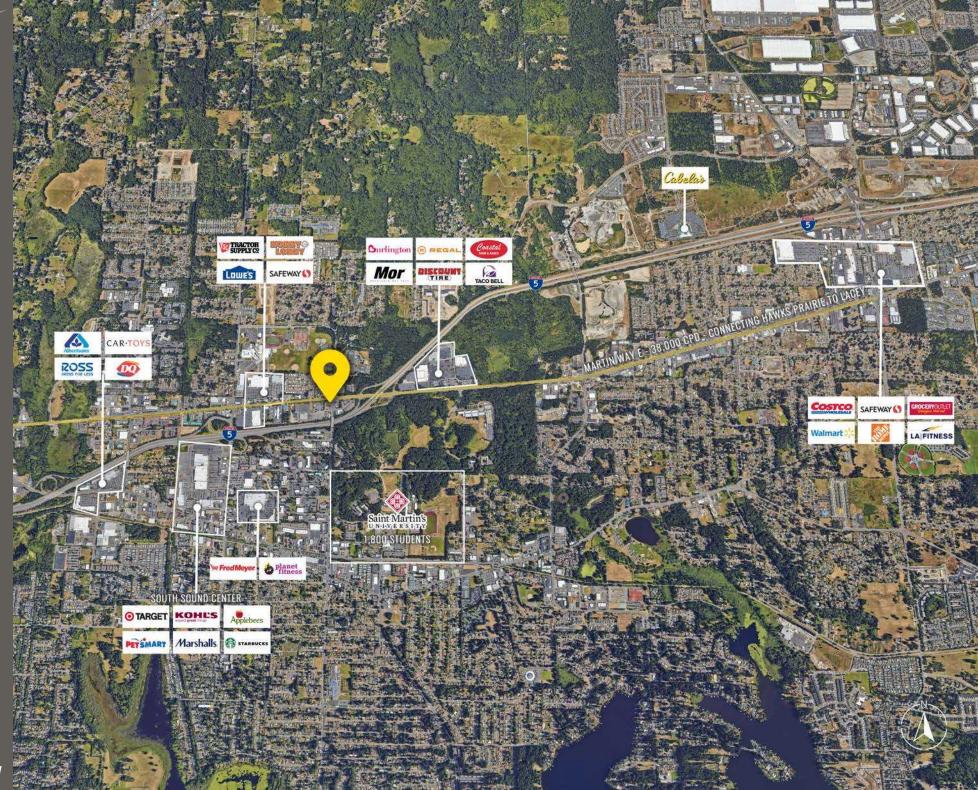

## **NEARBY TENANTS**

Located near access to Interstate 5

Just moments from Saint Martin's University

38,000 CPD Martin Way E 29,370 CPD College St SE

TACOMA | KIRKLAND | PORTLAND | SEATTLE